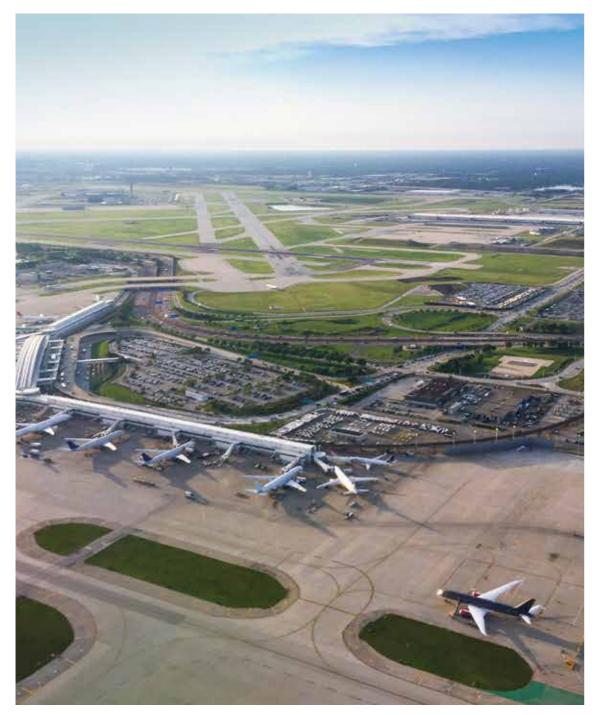

# AIRPORT

• 15 mins from Goa Intl. Airport (Mopa)

# **GOA AIRPORT** (MOPA) & AEROCITY

**ONSHORE CASINO** 

**FILM CITY** 

# **100 ACRE INDUSTRIAL** DEVELOPMENT

Goa Airport (Mopa) and Aerocity

15 mins from The Orgin-Sasoli

land

232 acres of mixed use Real Estate featuring Hotels, Resorts, Convention Centers

Developed by GMR with budget of 2600 crore

With the operationalization of Goa international airport (Mopa), real estate prices will witness a mercurial boost with rates rising by 27-30%.

The entire development spans across 2133 acres of

*Apcoming* Onshore Casino