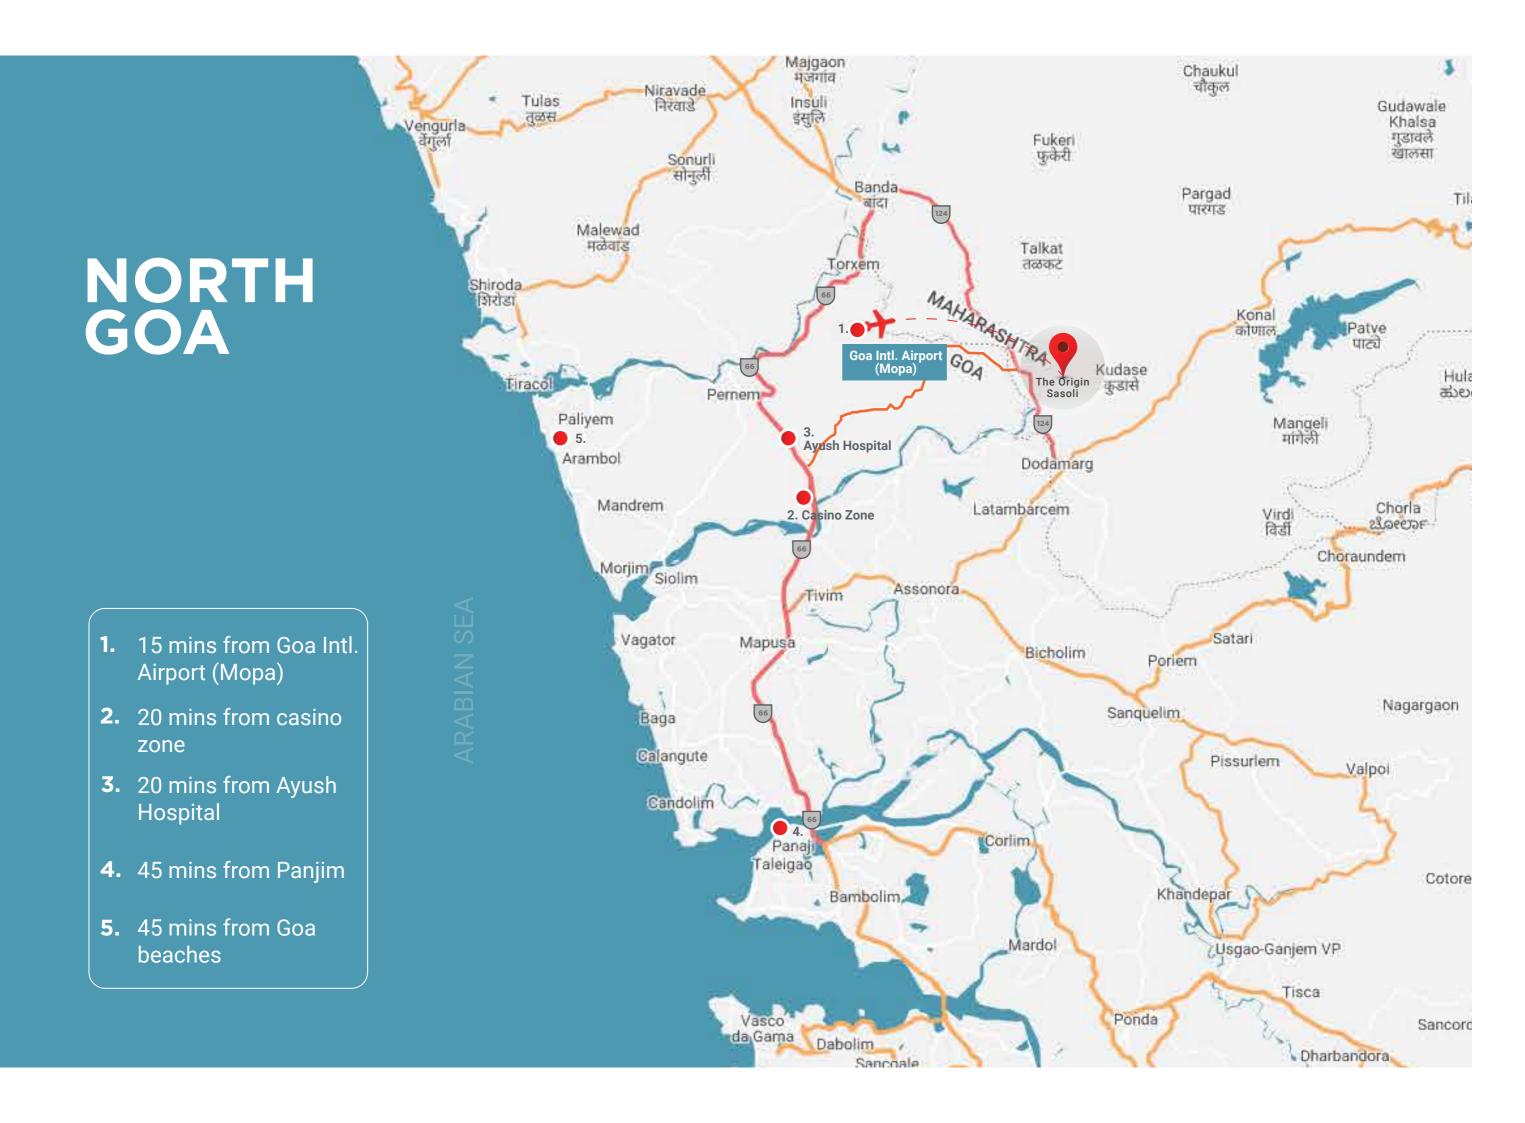

# THE ORIGIN Sasoli

Largest Land Development North Of Goa

Situated in the serene Western Ghats in Sasoli village, The Origin - Sasoli is the biggest branded land development in North of Goa near Goa Intl. Airport (Mopa). This one-of-its kind project is built around sustainability and a lifestyle of wellness, Ayurveda, and living as close to nature as possible.

# AIRPORT

• 15 mins from Goa Intl. Airport (Mopa)

# ROAD

- Maharashtra state highway SH 124, passes through Sasoli.
- 15 min from NH 66 connecting Mumbai, Goa and Bengaluru.

# RAILWAY

- 15 mins from Thivim Railway station.
- Scenic Konkan Railway passes through Sasoli.

A Land of *Opportunity* 