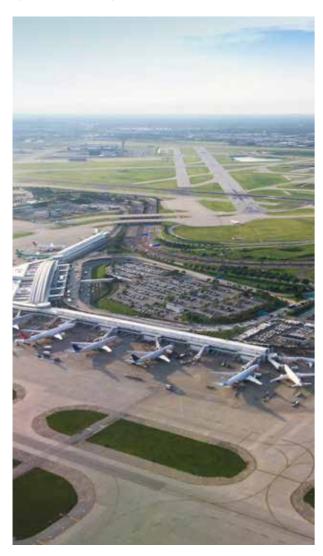

# AIRPORT

• 15 mins from Goa Intl. Airport (Mopa)

# **GOA AIRPORT** (MOPA) & AEROCITY

**ONSHORE CASINO** 

**FILM CITY** 

# **100 ACRE INDUSTRIAL** DEVELOPMENT

Goa Airport (Mopa) and Aerocity

15 mins from The Orgin-Sasoli

land

232 acres of mixed use Real Estate featuring Hotels, Resorts, Convention Centers

Developed by GMR with budget of 2600 crore

With the operationalization of Goa international airport (Mopa), real estate prices will witness a mercurial boost with rates rising by 27-30%.

The entire development spans across 2133 acres of

*Apcoming* Onshore Casino