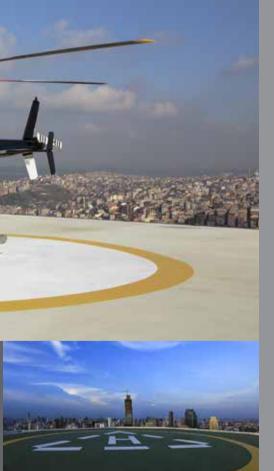

### The Sky Panaroma

Start living and see the difference. Just like an astronomer, it's the right place to capture the 360-degree view at the NorthEye Observatory, that's equipped with a real, high-end telescope.

### On top of the world

Swim to see how the infinity pool extends to the horizon An open air restaurant on the top of the world is ready to welcome you. Step on to the helipad and fly into the sky.

### Helipad

Nothing compares at the level 66 of North Eye. Let your aspirations get wings at the helipad. Whether it's about reaching your business destination in real time, welcoming your hi-portile business associates right on your root top or taking a py nde with your family and friends, a sophisticated helipad meets your expectations.