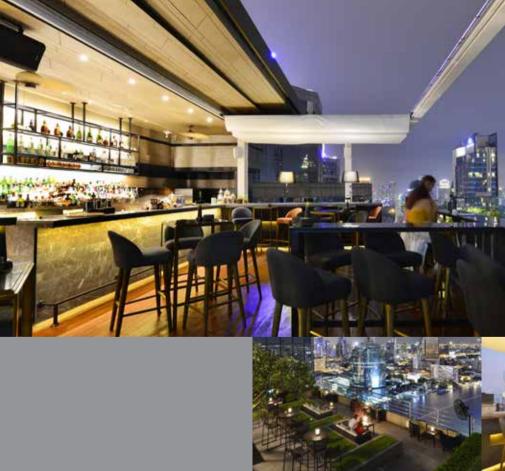

### Open Air Restaurant

There is a lot you can do at North Eye. Some restaurants will enthrall you with their ambience, some will delight you with their menu and some will refresh you with their exceptional view. As you always prefer the best of all, wish the restaurant on the 66th floor of North Eye.

The open-air rothop restaurant velocimes you with open arms, granting 360 digree view hist will simply take your breaft away. From a romantic teak-a-tete to a glamorous cocktal party, the restaurant will keep you a class apart with its siyle and sophistication. With poliched and attentive service, a contemporary menu by the Head Orfer to apare to all state buts, a wine list featuring choices from every exemplary wine producing region across the globe and with stars reflected in your spoor, dire like you are on the top of the work.