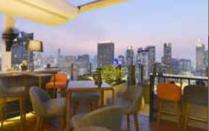

### Open Air Restaurant

There is a lot you can do at North Eye. Some restaurants will enthrall you with their ambience, some will delight you with their menu and some will refresh you with their exceptional view. As you always prefer the best of all, wish the restaurant on the 66th floor of North Eye.

The open-air rothop restaurant velocimes you with open arms, granting 360 digree view hist will simply take your breaft away. From a romantic teak-a-tete to a glamorous cocktal party, the restaurant will keep you a class apart with its siyle and sophistication. With poliched and attentive service, a contemporary menu by the Head Orfer to apare to all state buts, a wine list featuring choices from every exemplary wine producing region across the globe and with stars reflected in your spoor, dire like you are on the top of the work.