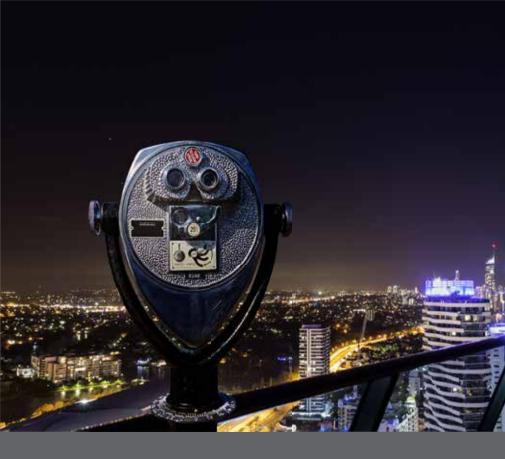

### The Sky Panaroma

Start living and see the difference. Just like an astronomer, it's the right place to capture the 360-degree view at the NorthEye Observatory, that's equipped with a real, high-end telescope.

See how love grows sip by sip at the coffee lounge, and drench yourself in the folional bestseller at the reading lounge or marvel at the masterpieces in the art gallery. Stoll in the picturesque area and touch the stars, the clouds and the horizon. Take a trip to your childhood and kiss life with a smile.