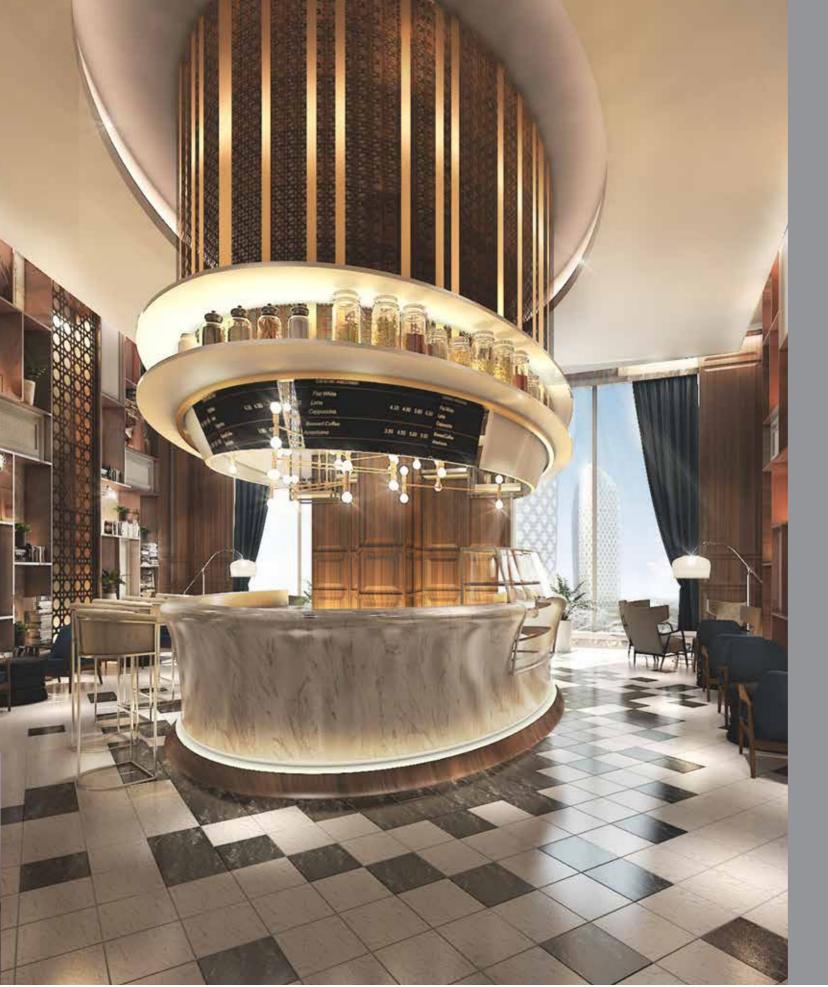

### CENTRAL TOWER Peak of joy Welcome Floor

The journey to the spectacular tower begins here. With a waiting lounge, grand entrance lobby, a cafeteria, and a club-like atmo-sphere, its backdrop is made to mesmerize your senses. As you arrive here, the welcome floors will greet and surround you with luxury and comfort, creating an unmatch wall between you and the world. Visitors on the other hand, will marvel at this lifestyle, they are not part of. Meet associates and people and bond over invigorating conversations enthused with the rich aroma of your favourite cup of coffee.