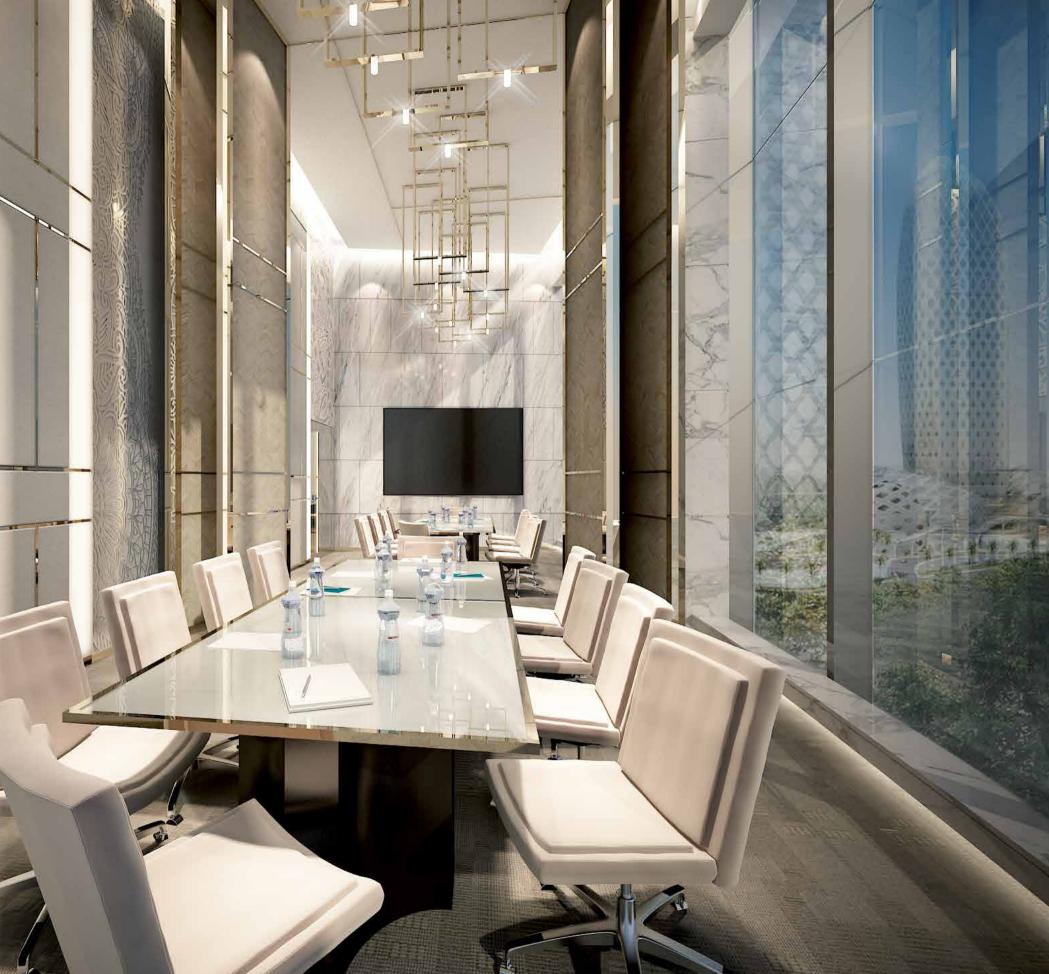

### CENTRAL TOWER Peak of joy Welcome Floor

The journey to the spectacular tower begins here. With a waiting lounge, grand entrance lobby, a cafeteria, and a club-like atmo-sphere, its backdrop is made to mesmerize your senses. As you arrive here, the welcome floors will greet and surround you with luxury and comfort, creating an unmatch wall between you and the world. Visitors on the other hand, will marvel at this lifestyle, they are not part of. Meet associates and people and bond over invigorating conversations enthused with the rich aroma of your favourite cup of coffee.

### North Eye, Retail/Professional Services Go for a shop spree every day

Where will you go for shopping? The shopping area in the North Eye East wing? Or the shopping facility in the Central Tower? Be it medical services, salon services or groceries – all your daily shopping needs and even professional services are present just as you step out of your building.