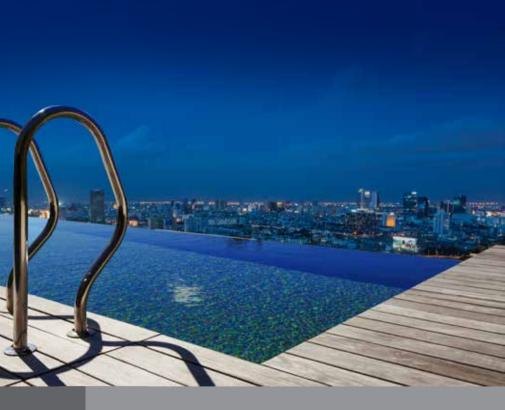

### On top of the world

Swim to see how the infinity pool extends to the horizon An open air restaurant on the top of the world is ready to welcome you. Step on to the helipad and fly into the sky.

### Infinity Pool

An endiess pool lets you swm infinitely forward with no flip-tures, thanks to its variable-speed sym orarent. Cathery your favorite maganese as you swm in the infinity. See how water and the sky merge into one at the Infinity Pool, Level 68. Its a new experience every day. Do come to swm. The water temperature is set to give you her grift degree of happings. swim back and forth from the horizon. For the leaders amongst the leaders, it's time to lead the way like a real enthusiast.