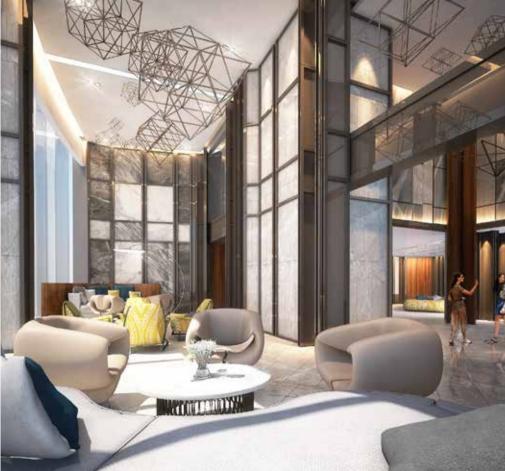

### CENTRAL TOWER Peak of joy Welcome Floor

The journey to the spectacular tower begins here. With a waiting lounge, grand entrance lobby, a cafeteria, and a club-like atmo-sphere, its backdrop is made to mesmerize your senses. As you arrive here, the welcome floors will greet and surround you with luxury and comfort, creating an unmatch wall between you and the world. Visitors on the other hand, will marvel at this lifestyle, they are not part of. Meet associates and people and bond over invigorating conversations enthused with the rich aroma of your favourite cup of coffee.