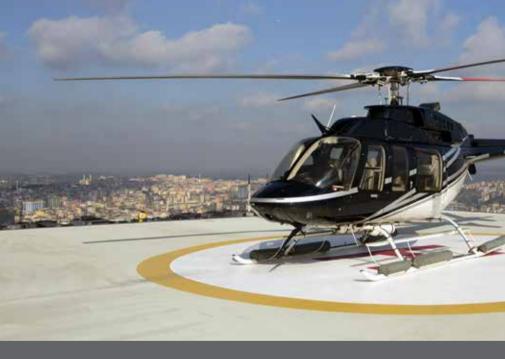

### North Eye, the peak of sophistication

### Helipad

Nothing compares at the level 66 of North Eye. Let your aspirations get wings at the helipad. Whether it's about reaching your business destination in real time, welcoming your hi-portile business associates right on your root top or taking a py nde with your family and friends, a sophisticated helipad meets your expectations.