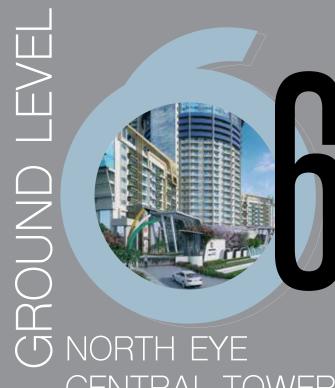

### CENTRAL TOWER Peak of joy Welcome Floor

The journey to the spectacular tower begins here. With a waiting lounge, grand entrance lobby, a cafeteria, and a club-like atmo-sphere, its backdrop is made to mesmerize your senses. As you arrive here, the welcome floors will greet and surround you with luxury and comfort, creating an unmatch wall between you and the world. Visitors on the other hand, will marvel at this lifestyle, they are not part of. Meet associates and people and bond over invigorating conversations enthused with the rich aroma of your favourite cup of coffee.