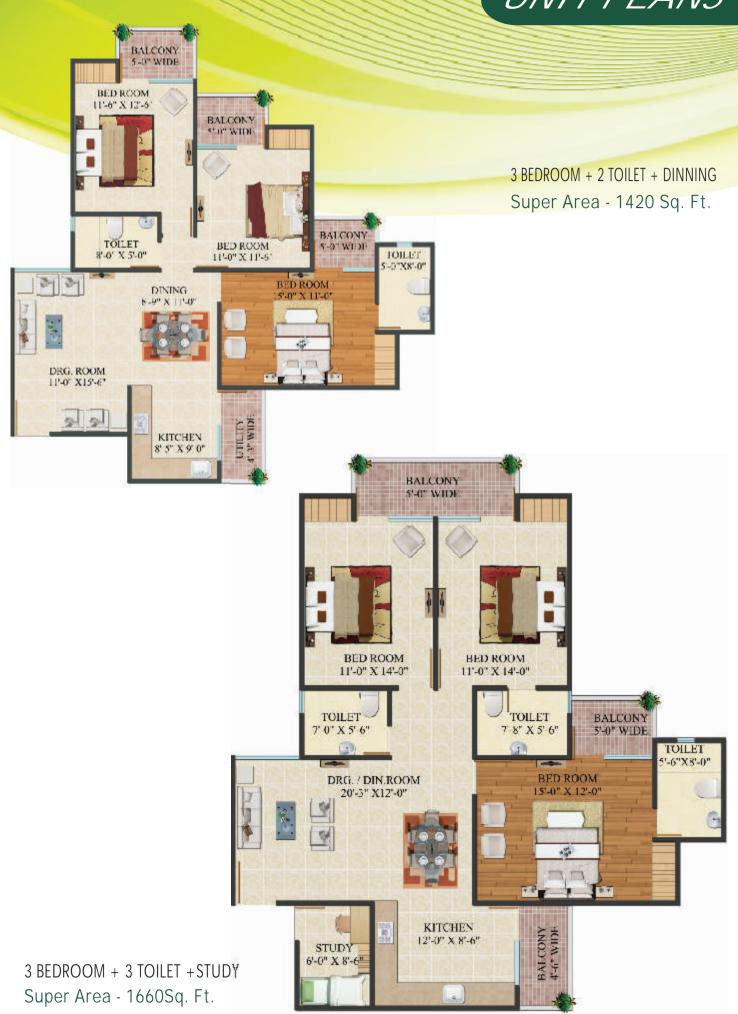

# UNITPLANS

2 BEDROOM + 2 TOILET Super Area - 960 Sq. Ft.

4 Bedroom + 5 Toilet + Dress + Drg. + Dinning + Servant Room + Store Super Area - 2410 Sq. Ft.

3 BEDROOM + 2 TOILET Super Area - 1295 Sq. Ft.