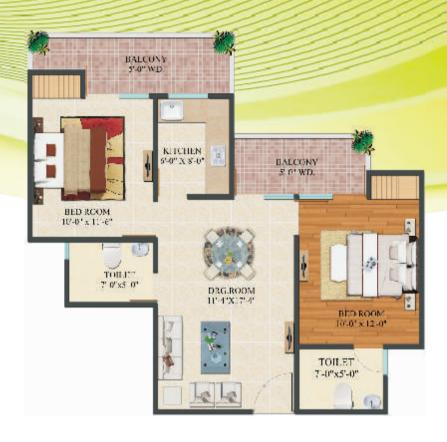

# UNITPLANS

2 BEDROOM + 2 TOILET Super Area - 960 Sq. Ft.

4 Bedroom + 5 Toilet + Dress + Drg. + Dinning + Servant Room + Store Super Area - 2410 Sq. Ft.

3 BEDROOM + 2 TOILET Super Area - 1295 Sq. Ft.

## UNITPLANS

2 BEDROOM + 2 TOILET + STUDY Super Area - 1135 Sq. Ft.

3 BEDROOM + 4 TOIL**ET +** STORE + SERVANT ROOM Super Area - 1665 Sq. Ft.