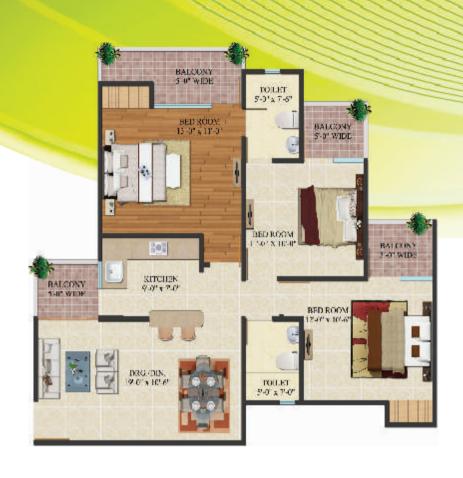

# UNITPLANS

2 BEDROOM + 2 TOILET Super Area - 960 Sq. Ft.

4 Bedroom + 5 Toilet + Dress + Drg. + Dinning + Servant Room + Store Super Area - 2410 Sq. Ft.

3 BEDROOM + 2 TOILET Super Area - 1295 Sq. Ft.