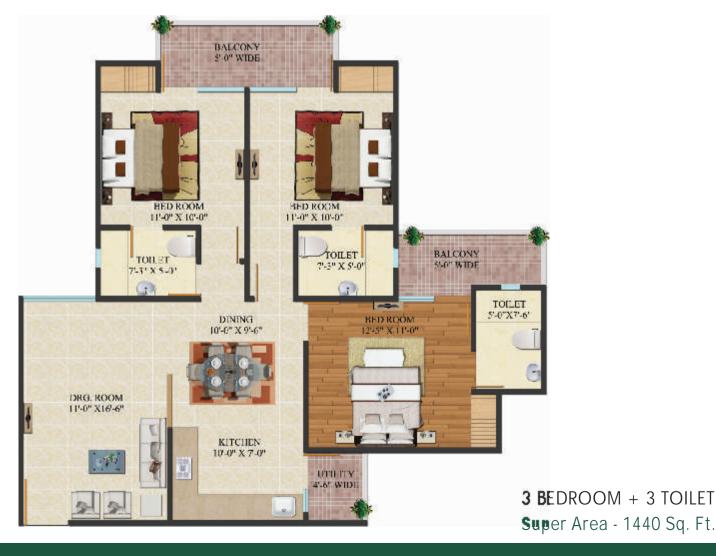

# UNITPLANS

2 BEDROOM + 2 TOILET Super Area - 960 Sq. Ft.

4 Bedroom + 5 Toilet + Dress + Drg. + Dinning + Servant Room + Store Super Area - 2410 Sq. Ft.

3 BEDROOM + 2 TOILET Super Area - 1295 Sq. Ft.