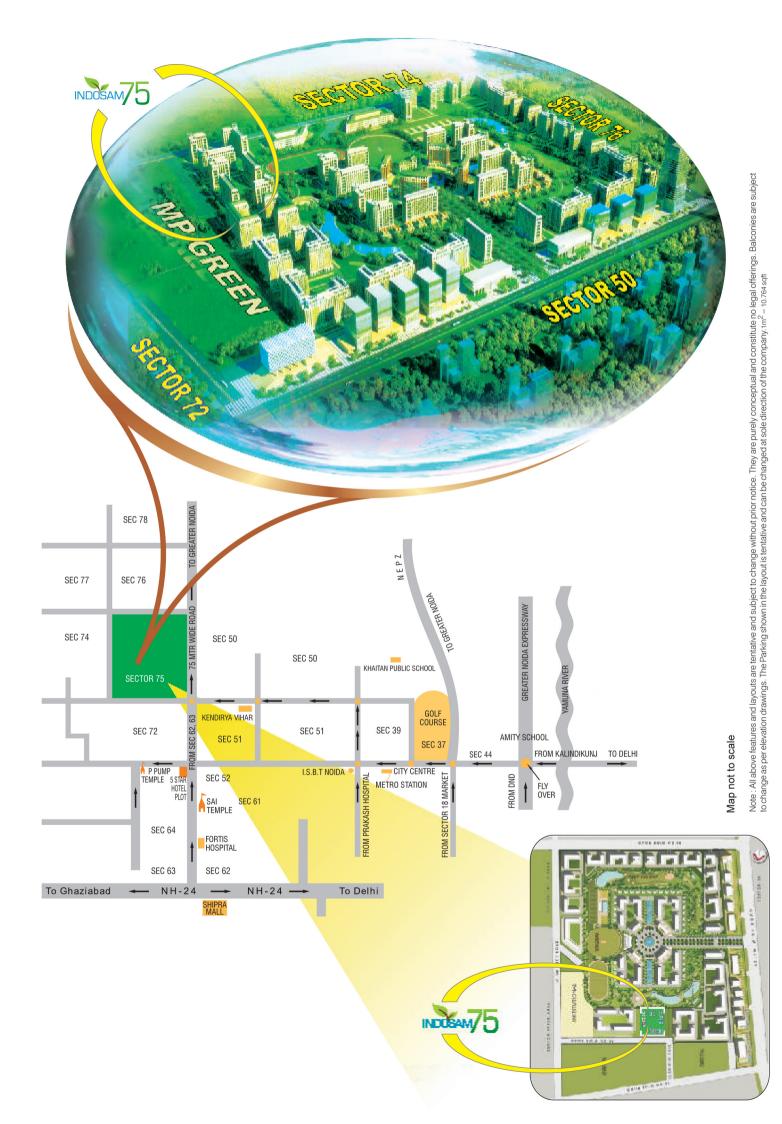

#### LOCATIONAL ADVANTAGES

- Next Door To Fully Developed Sector 50 And Sector 72
- ▶ 1Km From Sai Temple, Sector 61
- ▶ 2 Km From Operational Noida City Centre Metro Station
- 3 Km From Fortis Hospital
- ▶ 4 Km From JIIT Sec 62 (Jaiprakash Institute of Information Technology)
- ▶ Upcoming Commercial Hub Within Sector 75
- ▶ Upcoming Sports City Nearby (only 2km) in Sector 102
- ► Upcoming 5 Star Hotels Next Door
- Reputed Schools Like DPS, Kothari, Khaitan and Amity etc. in the vicinity