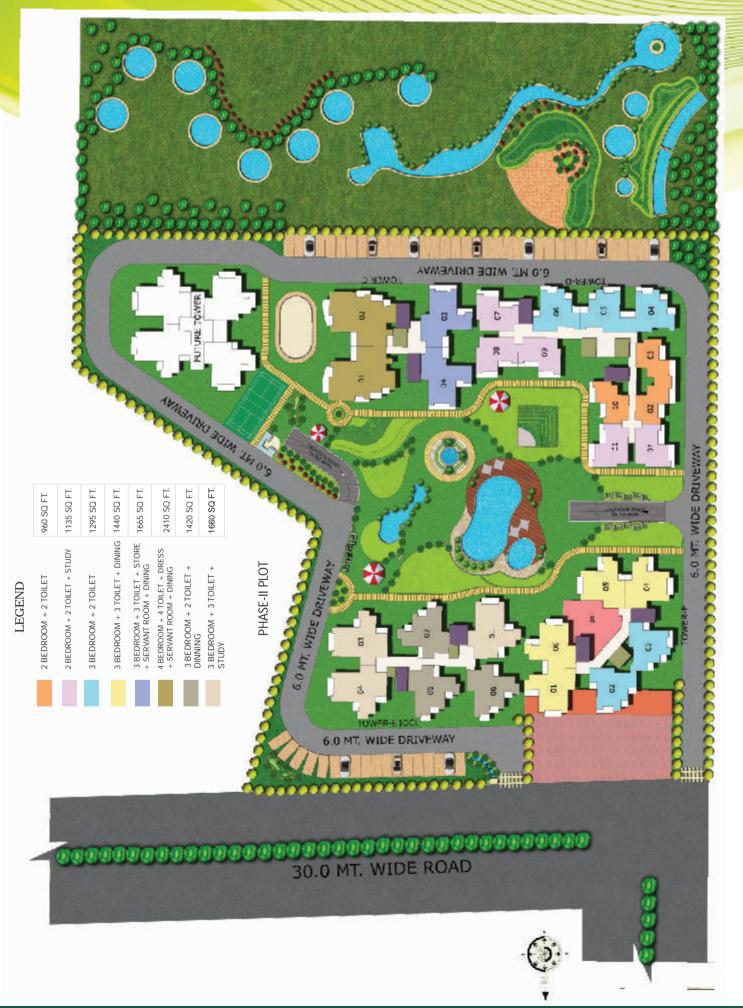

# UNITPLANS

2 BEDROOM + 2 TOILET Super Area - 960 Sq. Ft.

4 Bedroom + 5 Toilet + Dress + Drg. + Dinning + Servant Room + Store Super Area - 2410 Sq. Ft.

3 BEDROOM + 2 TOILET Super Area - 1295 Sq. Ft.

## UNITPLANS

2 BEDROOM + 2 TOILET + STUDY Super Area - 1135 Sq. Ft.

3 BEDROOM + 4 TOIL**ET +** STORE + SERVANT ROOM Super Area - 1665 Sq. Ft.