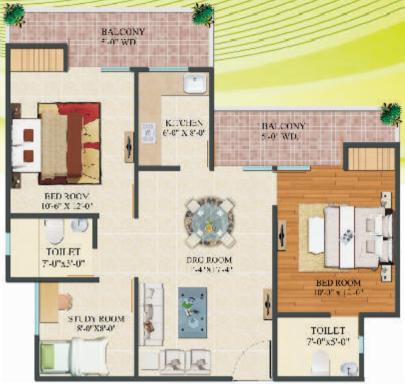

## UNITPLANS

2 BEDROOM + 2 TOILET + STUDY Super Area - 1135 Sq. Ft.

3 BEDROOM + 4 TOIL**ET +** STORE + SERVANT ROOM Super Area - 1665 Sq. Ft.