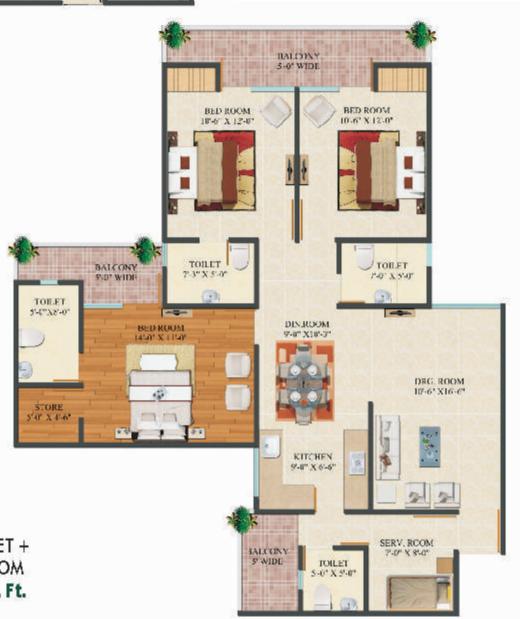

## UNITPLANS

2 BEDROOM + 2 TOILET + STUDY Super Area - 1135 Sq. Ft.

3 BEDROOM + 4 TOIL**ET +** STORE + SERVANT ROOM Super Area - 1665 Sq. Ft.