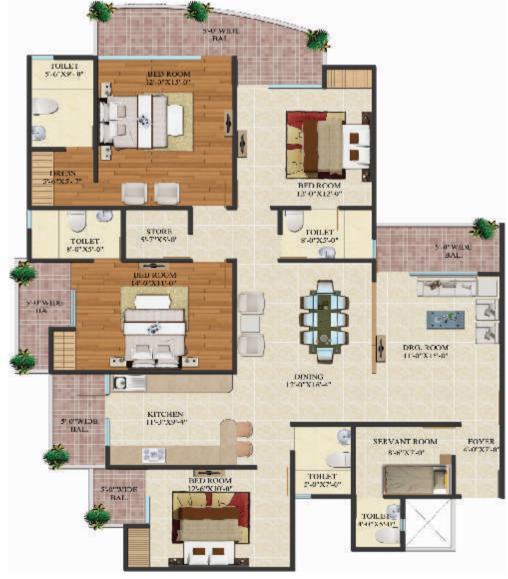

# UNITPLANS

2 BEDROOM + 2 TOILET Super Area - 960 Sq. Ft.

4 Bedroom + 5 Toilet + Dress + Drg. + Dinning + Servant Room + Store Super Area - 2410 Sq. Ft.

3 BEDROOM + 2 TOILET Super Area - 1295 Sq. Ft.