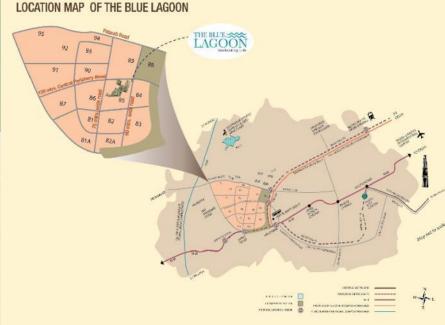

## Gecluded yet accessible

Away from the madness, still connected to the city. The Blue Lagoon is a multi-story residential offering strategically located in Sector 85 in the upcoming 'New Gurgaon'. It is located away from city's hustle-bustle, in the calms of mother earth while being easily accessible from Delhi-NCR. The project spread over 10 acres (10.043 acres) boasts of a promising location. Conceptualized by International Architects of FAIRWOOD, the design of The Blue Lagoon is synonymous with natural surroundings along with global contemporary architecture.

#### A dream location

- 2 minutes drive from NH-8 and Dwarka Expressway
  - Direct Entry from 135 Multi Utility Corridor
  - Walking distance from commercial sector-88
- Direct connectivity from 60 mtr & 75 mtr Sector Road
  - 18 minutes drive IGI Airport
  - 20 minutes drive MG Road