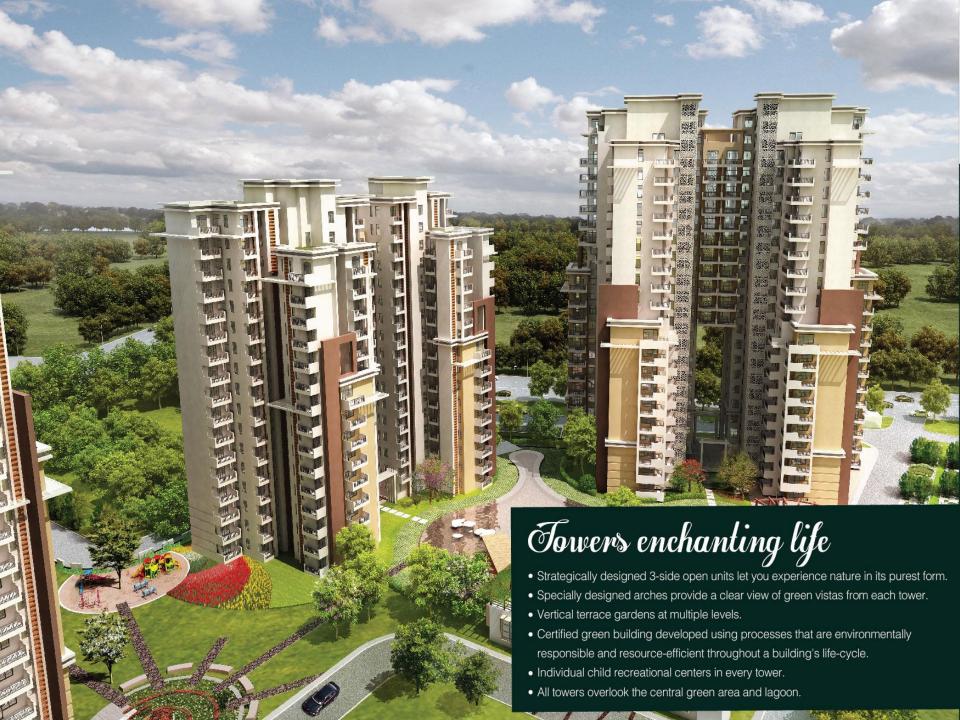

## Gecluded yet accessible

Away from the madness, still connected to the city. The Blue Lagoon is a multi-story residential offering strategically located in Sector 85 in the upcoming 'New Gurgaon'. It is located away from city's hustle-bustle, in the calms of mother earth while being easily accessible from Delhi-NCR. The project spread over 10 acres (10.043 acres) boasts of a promising location. Conceptualized by International Architects of FAIRWOOD, the design of The Blue Lagoon is synonymous with natural surroundings along with global contemporary architecture.

## The majestic clock tower

The Blue Lagoon is a fantasy world where imagination comes alive. It takes you to your dream world where luxury meets serenity and tranquility. The amenities like concierge service, the club house, the arches & vistas, the terrace gardens at different levels, apartments facing lawns & greens; are designed to provide you enchanting life. The lagoon amidst all the towers completes your fairytale.