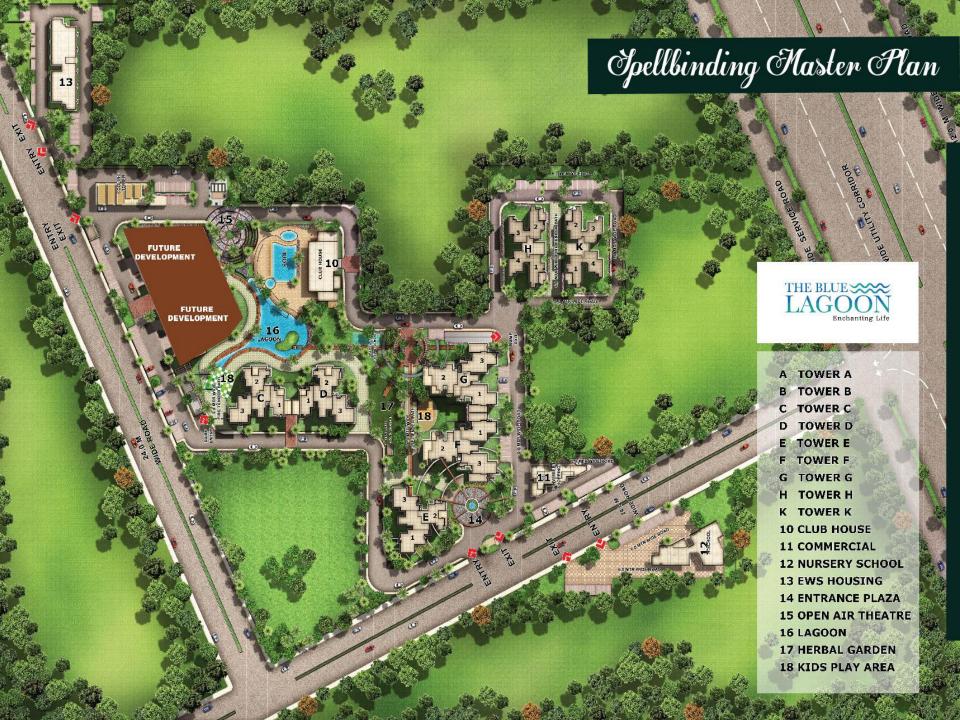

## Gecluded yet accessible

Away from the madness, still connected to the city. The Blue Lagoon is a multi-story residential offering strategically located in Sector 85 in the upcoming 'New Gurgaon'. It is located away from city's hustle-bustle, in the calms of mother earth while being easily accessible from Delhi-NCR. The project spread over 10 acres (10.043 acres) boasts of a promising location. Conceptualized by International Architects of FAIRWOOD, the design of The Blue Lagoon is synonymous with natural surroundings along with global contemporary architecture.

## The majestic clock tower

The Blue Lagoon is a fantasy world where imagination comes alive. It takes you to your dream world where luxury meets serenity and tranquility. The amenities like concierge service, the club house, the arches & vistas, the terrace gardens at different levels, apartments facing lawns & greens; are designed to provide you enchanting life. The lagoon amidst all the towers completes your fairytale.