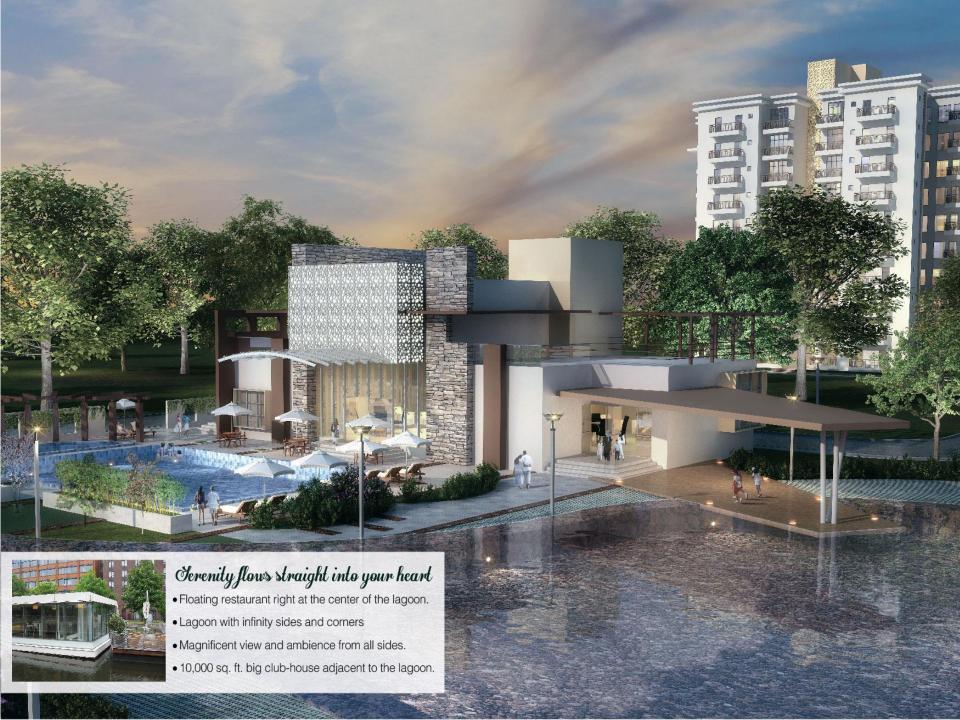

## The majestic clock tower

The Blue Lagoon is a fantasy world where imagination comes alive. It takes you to your dream world where luxury meets serenity and tranquility. The amenities like concierge service, the club house, the arches & vistas, the terrace gardens at different levels, apartments facing lawns & greens; are designed to provide you enchanting life. The lagoon amidst all the towers completes your fairytale.