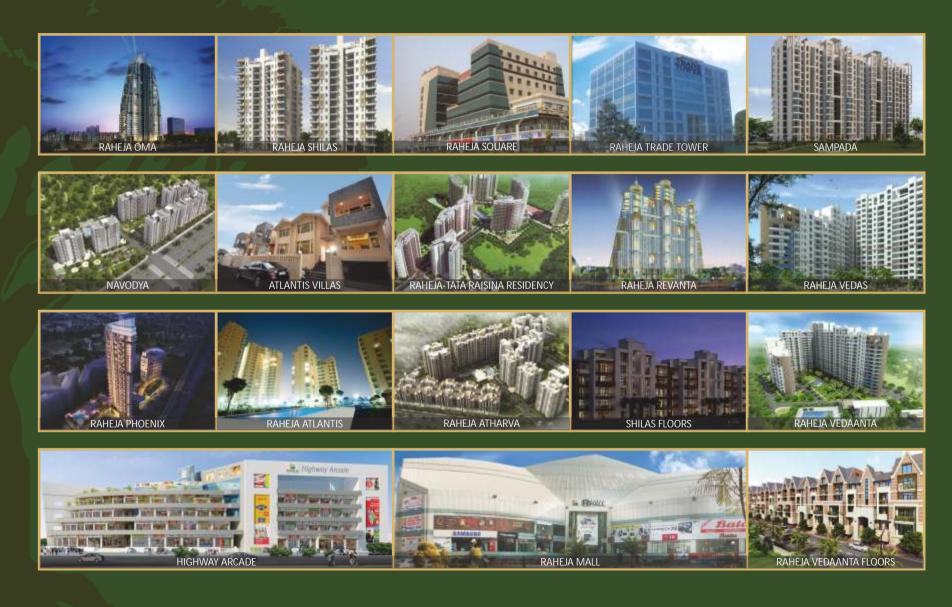

### OUR PROJECTS

- Located on the Gurgaon Alwar Road easily approachable from the KMP Expressway (approx. 4 kms away)
- Just a comfortable 20 minutes drive approx. from Gurgaon on the smooth Gurgaon – Sohna Road.
- IMT-Sohna and upcoming sports city in the vicinity of the township
- Accessibility and connectivity are huge pluses for the project whose residents will be able to commute comfortably and conveniently to nearby Gurgaon.