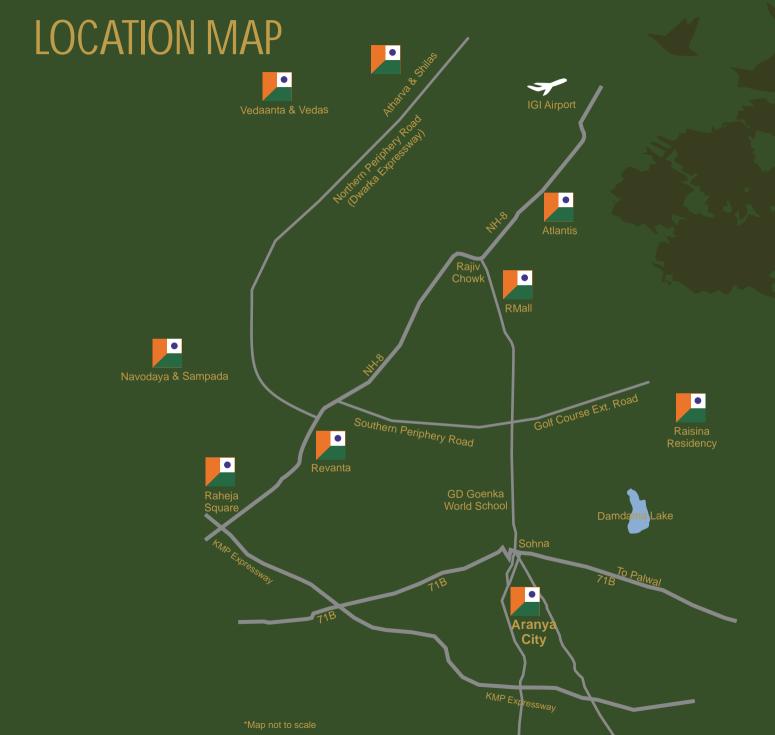

### THE ENVIRONS

Being located on the smooth Gurgaon - Sohna Road is a major plus in terms of connectivity and accessibility for Raheja's Aranya - The Green City, Sohna.

The entire site is Aravali facing, abounding in plenty of green areas at the existing location.

The major growth corridor of the area - the upcoming KMP Expressway, is located very close to the site. The Expressway is at an advanced stage of construction and shall soon be operational.

Haryana Government's much anticipated mega project - the upcoming state of the art industrial estate of IMT Sohna is being developed very close to the site.

### OUR PROJECTS

- Located on the Gurgaon Alwar Road easily approachable from the KMP Expressway (approx. 4 kms away)
- Just a comfortable 20 minutes drive approx. from Gurgaon on the smooth Gurgaon – Sohna Road.
- IMT-Sohna and upcoming sports city in the vicinity of the township
- Accessibility and connectivity are huge pluses for the project whose residents will be able to commute comfortably and conveniently to nearby Gurgaon.