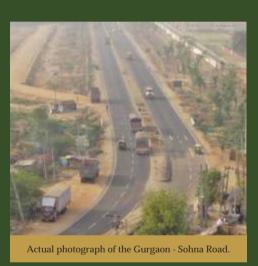

### THE ENVIRONS

Being located on the smooth Gurgaon - Sohna Road is a major plus in terms of connectivity and accessibility for Raheja's Aranya - The Green City, Sohna.

The entire site is Aravali facing, abounding in plenty of green areas at the existing location.

### OUR PROJECTS

- Located on the Gurgaon Alwar Road easily approachable from the KMP Expressway (approx. 4 kms away)
- Just a comfortable 20 minutes drive approx. from Gurgaon on the smooth Gurgaon – Sohna Road.
- IMT-Sohna and upcoming sports city in the vicinity of the township
- Accessibility and connectivity are huge pluses for the project whose residents will be able to commute comfortably and conveniently to nearby Gurgaon.