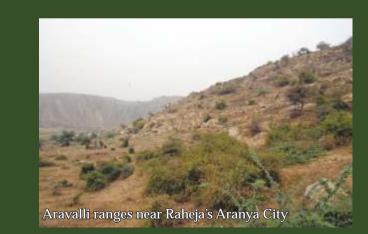

### THE ENVIRONS

Being located on the smooth Gurgaon - Sohna Road is a major plus in terms of connectivity and accessibility for Raheja's Aranya - The Green City, Sohna.

The entire site is Aravali facing, abounding in plenty of green areas at the existing location.