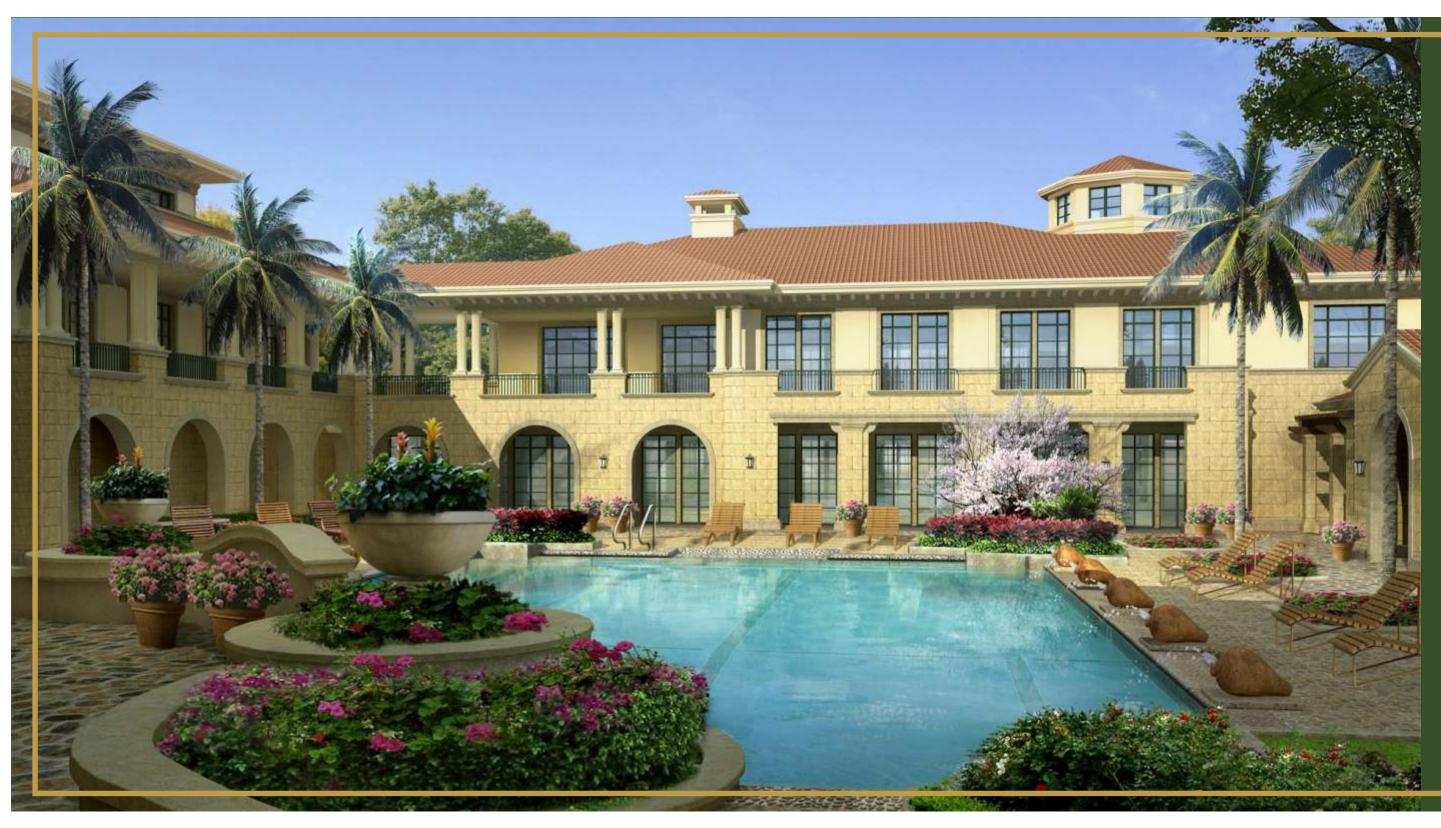

## RELAX AND DE-STRESS AFTER A HARD DAY

The club - house at Raheja's Aranya - The Green City comes studded with all the delights you desire, from the exotic spa, the soothing steam sauna, state of the art tennis and basketball courts, gymnasium, refreshing jacuzzi, as well as aerobics centre aimed at ensuring a healthy body and mind for you and your near and dear ones. Add to that, the sulphur waters of Sohna Springs to treat and detox your body.

Gated community with  $24\,\mathrm{x}$  7 security and systems.

State of the art club-house with gymnasium, spa, steam sauna jacuzzi, swimming pool, tennis courts.

Schools

Hospitals & Nursing homes

Shopping arcades & local SCO markets.