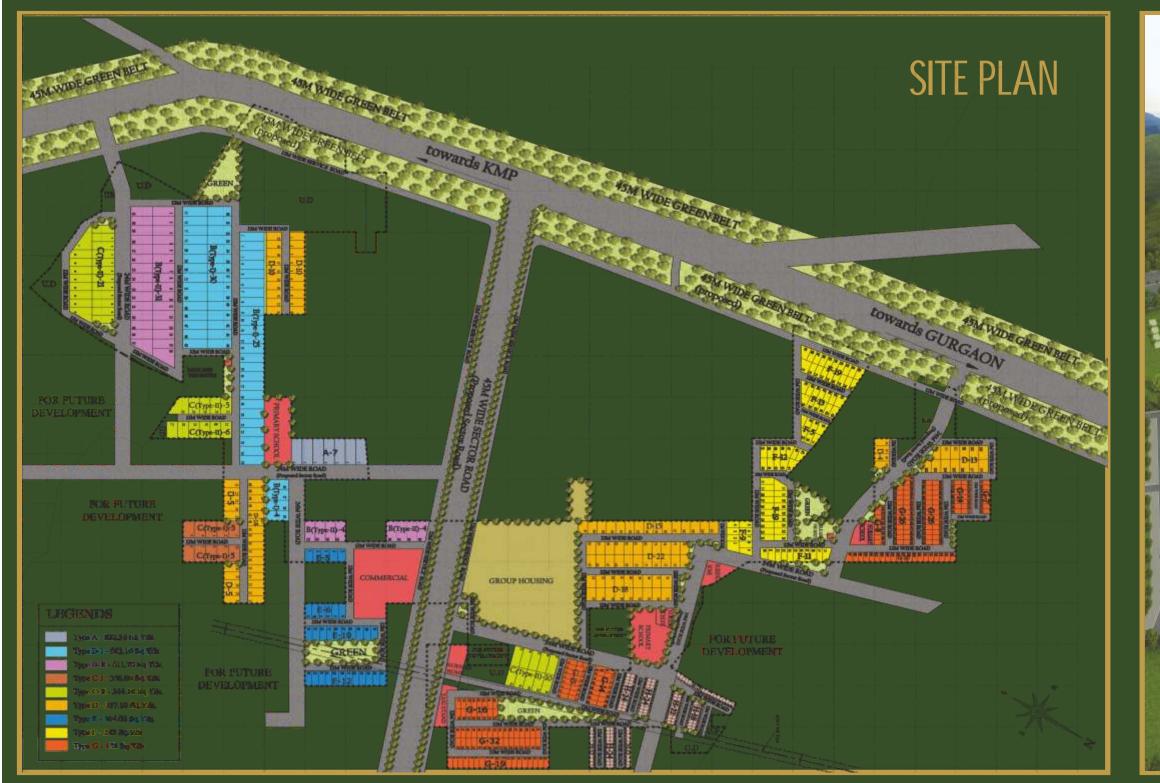

### PLOTTED DEVELOPMENT

It is the dream of many to own their own piece of earth. However, not many have the good fortune to realise it within their lifetime. Raheja Aranya -The Green City provides you the opportunity of a lifetime of owning plot sizes from 193 sq yards to 822 sq yards close to Gurgaon. Come, and make your dreams come true!!

### OUR PROJECTS

- Located on the Gurgaon Alwar Road easily approachable from the KMP Expressway (approx. 4 kms away)
- Just a comfortable 20 minutes drive approx. from Gurgaon on the smooth Gurgaon – Sohna Road.
- IMT-Sohna and upcoming sports city in the vicinity of the township
- Accessibility and connectivity are huge pluses for the project whose residents will be able to commute comfortably and conveniently to nearby Gurgaon.