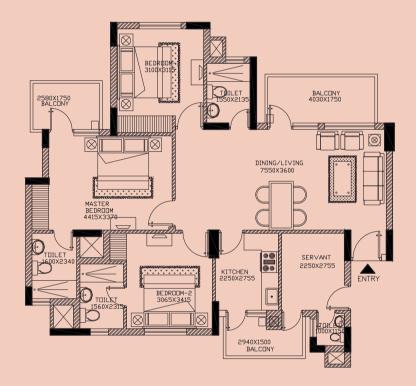

With options of **2, 3, 3+1 BHK**, **Aster Court** gives you a life set in luxury with its well planned infrastructure along with aesthetic outdoor landscaping and a well equipped high-tech club.

We at **Orris**, give you an essence of luxury in the space that surrounds you at a cost that makes you feel at ease. We present to you **the essence of elite living**.

- landscaped grounds and well planned infrastructure by Internationally renowned architect Nelson (U.S.A)
- 4 side open location
- Pocket friendly sizes

ASTER\ COUR 3BHK TOWER\ =\ 3A,3B,3C,3D\ &

ASTER\ COUR 3BHK+S TOWER=\ 3F,3G,3H,3I\ &\