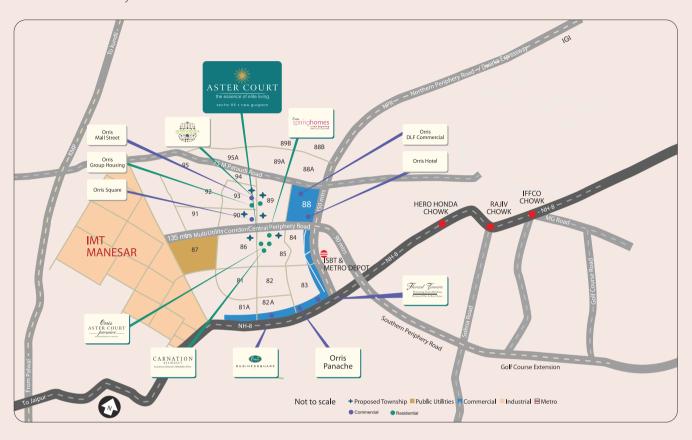

### PRIME LOCATION SECTOR 85, NEW GURGAON

"Disclaimer: Visuals shown are an artistic impression and not a legal offering. All specifications are indicative and subject to change without prior notice."

1sq.mtr.=10.76 sq.ft. Map not to scale

An integral part of 29 acres of group housing, **Aster Court** is situated in a prime location in sector 85, New Gurgaon, right in the midst of a new world where business complexes, 5 star hotels, already operational well known industries, amusement & water parks are all within close proximity.

- Strategically located within hailing distance from NH8
- Well connected and in close proximity to Dwarka Expressway, KMP Expressway, Manesar, RIL SEZ, IGI and Domestic airport
- Easy accessibility to proposed Metro station and ISBT
- In close proximity to already operational known industries such as Maruti, Honda, GIVO, Tilda etc.
- Approx 5 min drive from Haldiram's
- Approx 40 mins drive from Dhaula Kuan