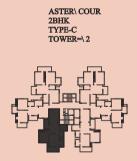

- landscaped grounds and well planned infrastructure by Internationally renowned architect Nelson (U.S.A)
- 4 side open location
- Pocket friendly sizes

ASTER\ COUR 3BHK TOWER\ =\ 3A,3B,3C,3D\ &

ASTER\ COUR 3BHK+S TOWER=\ 3F,3G,3H,3I\ &\