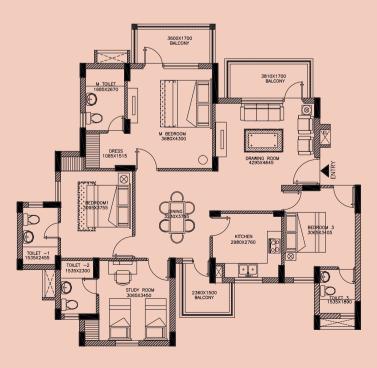

Oris Canation Residency is a part of 25.01 acres group housing project. 4 side open & an integrated colony, just 2 km away from NH8.

sector-85 • new gurgaon

Oris Aster Court Premier is a part of 25.01 acres group housing project. The project is designed by world renowned architect Nelson, USA. It includes high-end club & has only 2, well ventilated apartments on each floor.