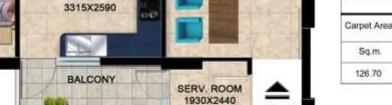

| SALEABLE AREA DETAIL (2075 Sq. Ft.) |                       |              |             |                             |  |  |
|-------------------------------------|-----------------------|--------------|-------------|-----------------------------|--|--|
| Carpet Area                         | External<br>Wall Area | Balcony Area | Common Area | Total unit<br>built up area |  |  |
| Sq.m.                               | Sq.m.                 | Sq.m.        | Sq.m.       | Sq.m.                       |  |  |
| 126.70                              | 16.15                 | 18.91        | 31.01       | 192.77                      |  |  |