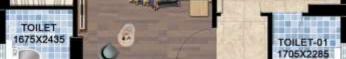

|       | ROOM AREA DETAIL |            |           |             |  |  |
|-------|------------------|------------|-----------|-------------|--|--|
| S.No. | Description      | Length (m) | Width (m) | Area (sq.m) |  |  |
| 1.    | Living           | 3.05       | 4.75      | 13,95       |  |  |
| 2.    | Dining           | 3.05       | 3.05      | 9.30        |  |  |
| 3:    | Kitchen          | 2.44       | 3.00      | 7.32        |  |  |
| 4.    | Bed Room - 01    | 3.05       | 3.66      | 11.16       |  |  |
| 5.    | Toilet - 01      | 1.52       | 2.56      | 3.90        |  |  |
| 6.    | C.B. + 01        | 1.25       | 0.6       | 0.75        |  |  |
| 8.    | Bedroom - 02     | 3.35       | 3.05      | 10.20       |  |  |
| 10.   | Toilet - 02      | 1,52       | 2.44      | 3.72        |  |  |
| 12.   | CB - 02          | 1.40       | 0.6       | 0.84        |  |  |

|             | SA                    | LEABLE AR    | EA DETAIL (1                            | 150 Sq. Ft.) |
|-------------|-----------------------|--------------|-----------------------------------------|--------------|
| Carpet Area | External<br>Wall Area | Balcony Area | Balcony Area Common Area Total built up |              |
| Sq.m.       | Sq.m.                 | Sq.m.        | Sq.m.                                   | Sq.m.        |
| 65.23       | 9.97                  | 11.51        | 20.13                                   | 106.84       |