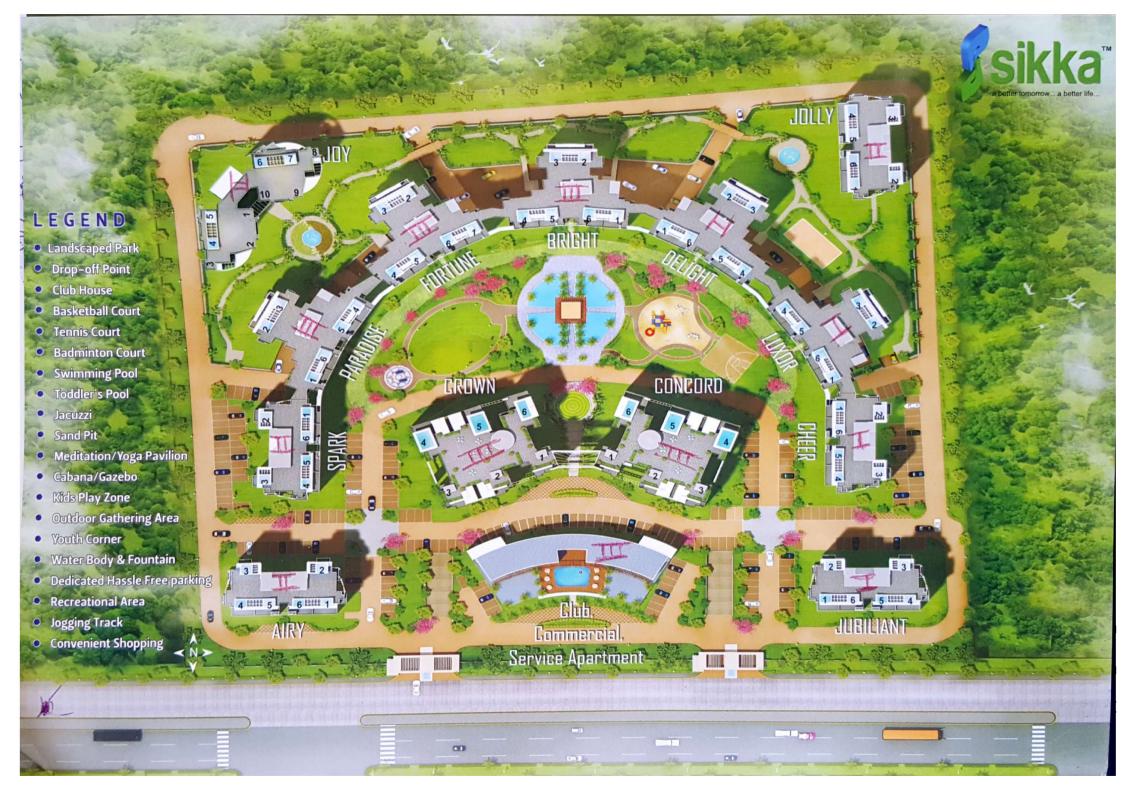

## Recreational Facilities

Fully Equipped Club with Billiards/Snooker

World Class Gymnasium

Jacuzzi & Aroma Massage Therapy Spa

Walking & Jogging Track

Kids Play Area

Swimming Pool with Separate Pool for Kids

Tennis Court

**Badminton Court** 

Half Basketball Court

Yoga/Meditation Centre

| ROOM AREA DETAIL |               |            |           |             |  |
|------------------|---------------|------------|-----------|-------------|--|
| S.No.            | Description   | Length (m) | Width (m) | Area (sq.m) |  |
| 1.               | Living        | 3.15       | 4.27      | 9.03        |  |
| 2.               | Dining        | 1.42       | 2.69      | 2.85        |  |
| 3.               | Kitchen       | 2.290      | 1.83      | 2.85        |  |
| 4.               | Bed Room - 01 | 3.71       | 3.05      | 9.03        |  |
| 5.               | Toilet - 01   | 2.59       | 1.52      | 3.60        |  |