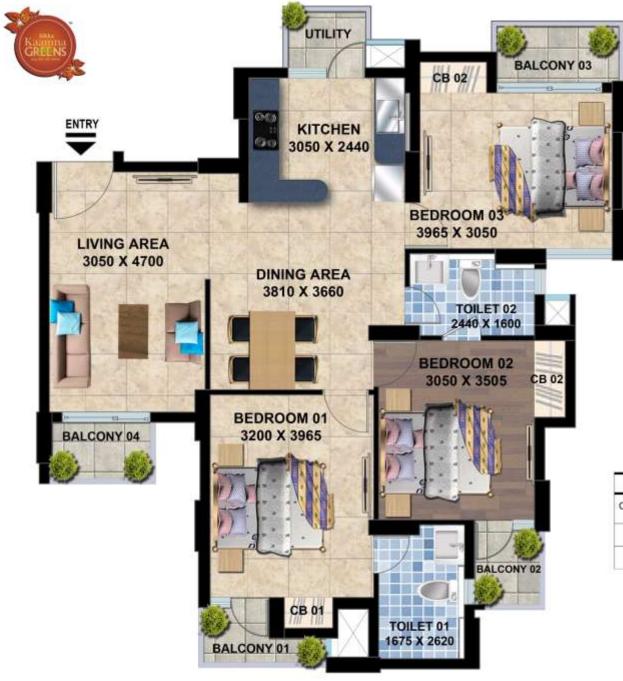

| SALEABLE AREA = 136.10 SQ.MT. |               |            |           |            |  |  |
|-------------------------------|---------------|------------|-----------|------------|--|--|
| S.No.                         | Description   | Length (m) | Width (m) | Area (sq.m |  |  |
| 1.                            | Living        | 3.05       | 4.70      | 14.33      |  |  |
| 2.                            | Dining        | 3.81       | 3.66      | 13.94      |  |  |
| 3.                            | Kitchen       | 3.05       | 2.44      | 7.44       |  |  |
| 4.                            | Bed Room - 01 | 3.20       | 3.965     | 12.68      |  |  |
| 5.                            | Toilet - 01   | 1.675      | 2.62      | 4.38       |  |  |
| 6.                            | C.B 01        | 0.95       | 0.6       | 0.57       |  |  |
| 7.                            | Bedroom - 02  | 3.05       | 3.50      | 10.675     |  |  |
| 8.                            | Toilet - 02   | 2.44       | 1.60      | 3.904      |  |  |
| 9.                            | CB - 02       | 1.50       | 0.6       | 0.9        |  |  |
| 10.                           | Bedroom - 03  | 3.965      | 3.05      | 12.09      |  |  |

| SALEABLE AREA DETAIL (1465 Sq. Ft.) |                       |              |             |                             |  |
|-------------------------------------|-----------------------|--------------|-------------|-----------------------------|--|
| Carpet Area                         | External<br>Wall Area | Balcony Area | Common Area | Total unit<br>built up area |  |
| Sq.m.                               | Sq.m.                 | Sq.m.        | Sq.m.       | Sq.m.                       |  |
| 84.12                               | 11.34                 | 12,46        | 28.18       | 136,10                      |  |