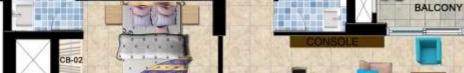

BALCONY

TOILET

2135X1600

TOILET 1525X1170

CB-04

ENTRY

|       | ROOM AREA DETAIL |            |           |            |  |  |
|-------|------------------|------------|-----------|------------|--|--|
| S.No. | Description      | Length (m) | Width (m) | Area (sq.m |  |  |
| 1.    | Living/Dining    | 6.99       | 3.80      | 26.56      |  |  |
| 2     | Front Room       | 3.38       | 2.59      | 8.75       |  |  |
| 3.    | Kitchen          | 3.51       | 2.59      | 9.09       |  |  |
| 4.    | Bed Room - 01    | 3.08       | 3.35      | 10.31      |  |  |
| 5.    | Toilet - 01      | 1.70       | 2.28      | 3.87       |  |  |
| 6.    | C.B 01           | 1.575      | 0.6       | 0.945      |  |  |
| 7.    | Bedroom - 02     | 3.35       | 4.27      | 14.30      |  |  |
| 8.    | Toilet - 02      | 1.87       | 2.58      | 4.30       |  |  |
| 9.    | Dress            | 1.38       | 1.87      | 2.30       |  |  |
| 10.   | CB - 02          | 1.05       | 0.6       | 2.30       |  |  |
| 11.   | Toilet - 03      | 1.7        | 2.43      | 4.30       |  |  |
| 12    | Bedroom- 03      | 3.35       | 3.35      | 10.31      |  |  |
| 13.   | CB - 03          | 1.00       | 0.6       | 0.6        |  |  |
| 14    | Passage          | 2.28       | 1.27      | 2.89       |  |  |
| 15.   | Servant room     | 1.93       | 2.44      | 4.70       |  |  |
| 16.   | Servant toilet   | 1.52       | 1.17      | 1.178      |  |  |
| 17.   | CB-04            | 1.00       | 0.6       | 0.6        |  |  |
| 18.   | Bedroom- 03      | 3.35       | 3.81      | 1.178      |  |  |
| 19.   | Tollet- 03       | 2.13       | 1.6       | 0.6        |  |  |