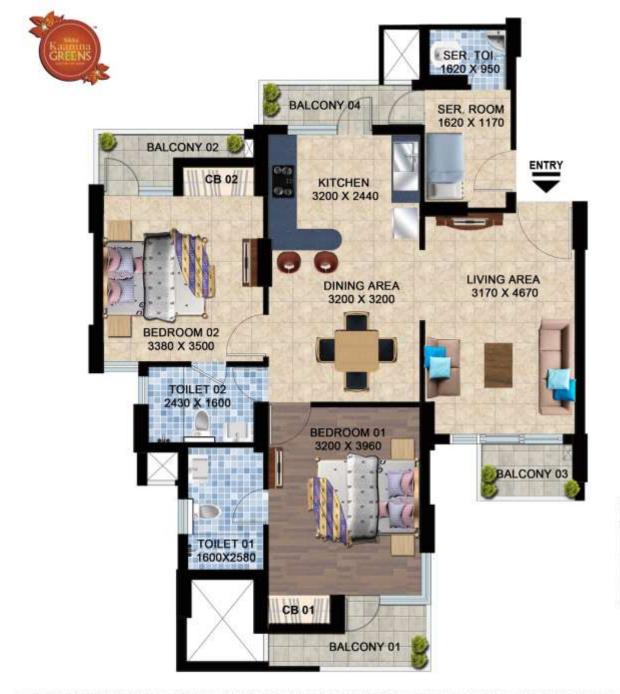

| ROOM AREA DETAIL |                |            |           |             |  |
|------------------|----------------|------------|-----------|-------------|--|
| S.No.            | Description    | Length (m) | Width (m) | Area (sq.m) |  |
| 1.               | Living         | 3.17       | 4.67      | 14.88       |  |
| 2.               | Dining         | 3.20       | 3.20      | 10.24       |  |
| 3.               | Kitchen        | 3.20       | 2.44      | 7.80        |  |
| 4.               | Bed Room - 01  | 3.20       | 3.96      | 12.67       |  |
| 5.               | Toilet - 01    | 1.60       | 2.58      | 4.12        |  |
| 6.               | C.B 01         | 1.30       | 0.6       | 0.78        |  |
| 7.               | Bedroom - 02   | 3.38       | 3,50      | 11.83       |  |
| 8.               | Toilet - 02    | 2.43       | 1.6       | 3.88        |  |
| 9.               | CB - 02        | 1.50       | 0.6       | 0.9         |  |
| 10.              | Servant room   | 1.62       | 2.495     | 4.04        |  |
| 11.              | Servant toilet | 1.62       | 1.17      | 1.89        |  |

| SALEABLE AREA DETAIL (1315 Sq. Ft.) |                       |              |                                     |        |  |
|-------------------------------------|-----------------------|--------------|-------------------------------------|--------|--|
| Carpet Area                         | External<br>Wall Area | Balcony Area | ony Area Common Area Total built up |        |  |
| Sq.m.                               | Sq.m.                 | Sq.m.        | Sq.m.                               | Sq.m.  |  |
| 76.11                               | 11.05                 | 12.49        | 22.52                               | 122,17 |  |