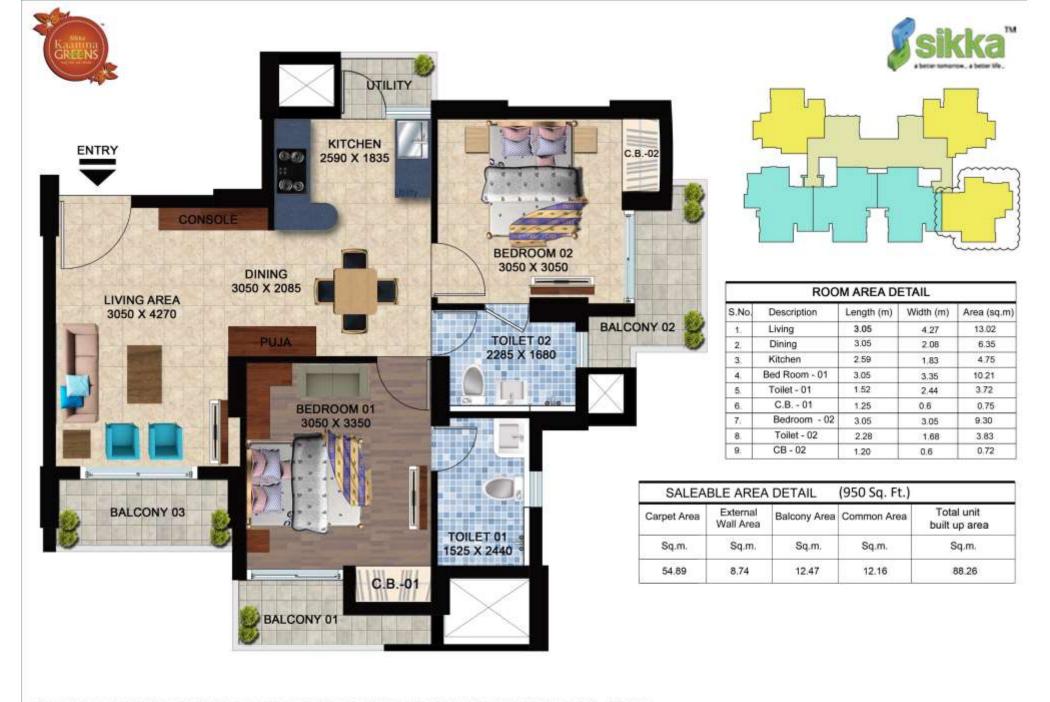

|       | ROOM AREA DETAIL |            |           |             |  |  |
|-------|------------------|------------|-----------|-------------|--|--|
| S.No. | Description      | Length (m) | Width (m) | Area (sq.m) |  |  |
| 1.    | Living           | 3.05       | 4.75      | 13,95       |  |  |
| 2.    | Dining           | 3.05       | 3.05      | 9.30        |  |  |
| 3:    | Kitchen          | 2.44       | 3.00      | 7.32        |  |  |
| 4.    | Bed Room - 01    | 3.05       | 3.66      | 11.16       |  |  |
| 5.    | Toilet - 01      | 1.52       | 2.56      | 3.90        |  |  |
| 6.    | C.B. + 01        | 1.25       | 0.6       | 0.75        |  |  |
| 8.    | Bedroom - 02     | 3.35       | 3.05      | 10.20       |  |  |
| 10.   | Toilet - 02      | 1,52       | 2.44      | 3.72        |  |  |
| 12.   | CB - 02          | 1.40       | 0.6       | 0.84        |  |  |

|             | SA                    | LEABLE AR    | EA DETAIL (1                            | 150 Sq. Ft.) |
|-------------|-----------------------|--------------|-----------------------------------------|--------------|
| Carpet Area | External<br>Wall Area | Balcony Area | Balcony Area Common Area Total built up |              |
| Sq.m.       | Sq.m.                 | Sq.m.        | Sq.m.                                   | Sq.m.        |
| 65.23       | 9.97                  | 11.51        | 20.13                                   | 106.84       |