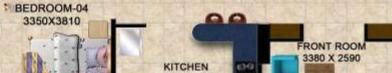

|       | ROOM AREA DETAIL |            |           |            |  |  |
|-------|------------------|------------|-----------|------------|--|--|
| S.No. | Description      | Length (m) | Width (m) | Area (sq.m |  |  |
| 1.    | Living/Dining    | 6.64       | 3.58      | 23.77      |  |  |
| 2     | Front Room       | 3.09       | 2.49      | 7.69       |  |  |
| 3.    | Kitchen          | 3.35       | 2.59      | 8.67       |  |  |
| 4.    | Bed Room - 01    | 3.35       | 3.35      | 11.22      |  |  |
| 5.    | Bedroom - 02     | 3.35       | 4.27      | 14.30      |  |  |
| 6.    | Bedroom- 03      | 3.08       | 3.35      | 10.31      |  |  |
| 7.    | Toilet - 01      | 1.70       | 2.28      | 3.87       |  |  |
|       | C.B 01           | 0.96       | 0.6       | 0.57       |  |  |
| 8.    | CB - 02          | 1.20       | 0.6       | 0.72       |  |  |
| 9.    | CB - 03          | 1.00       | 0.6       | 0.6        |  |  |
| 10.   | CB - 04          | 1.00       | 0.6       | 0.6        |  |  |
| 11.   | Toilet - 02      | 5.7        | 2.43      | 4.13       |  |  |
| 12.   | Toilet - 03      | 1,7        | 2.53      | 4.30       |  |  |
| 13.   | Passage          | 2.28       | 1.27      | 2.89       |  |  |
| 14.   | Servant room     | 1.93       | 2.44      | 4.70       |  |  |
| 15.   | Servant toilet   | 1.52       | 1.17      | 1.178      |  |  |

BALCONY

TOILET

2135X1600

TOILET 1525X1170

CB-04

ENTRY

|       | ROOM AREA DETAIL |            |           |            |  |  |
|-------|------------------|------------|-----------|------------|--|--|
| S.No. | Description      | Length (m) | Width (m) | Area (sq.m |  |  |
| 1.    | Living/Dining    | 6.99       | 3.80      | 26.56      |  |  |
| 2     | Front Room       | 3.38       | 2.59      | 8.75       |  |  |
| 3.    | Kitchen          | 3.51       | 2.59      | 9.09       |  |  |
| 4.    | Bed Room - 01    | 3.08       | 3.35      | 10.31      |  |  |
| 5.    | Toilet - 01      | 1.70       | 2.28      | 3.87       |  |  |
| 6.    | C.B 01           | 1.575      | 0.6       | 0.945      |  |  |
| 7.    | Bedroom - 02     | 3.35       | 4.27      | 14.30      |  |  |
| 8.    | Toilet - 02      | 1.87       | 2.58      | 4.30       |  |  |
| 9.    | Dress            | 1.38       | 1.87      | 2.30       |  |  |
| 10.   | CB - 02          | 1.05       | 0.6       | 2.30       |  |  |
| 11.   | Toilet - 03      | 1.7        | 2.43      | 4.30       |  |  |
| 12    | Bedroom- 03      | 3.35       | 3.35      | 10.31      |  |  |
| 13.   | CB - 03          | 1.00       | 0.6       | 0.6        |  |  |
| 14    | Passage          | 2.28       | 1.27      | 2.89       |  |  |
| 15.   | Servant room     | 1.93       | 2.44      | 4.70       |  |  |
| 16.   | Servant toilet   | 1.52       | 1.17      | 1.178      |  |  |
| 17.   | CB-04            | 1.00       | 0.6       | 0.6        |  |  |
| 18.   | Bedroom- 03      | 3.35       | 3.81      | 1.178      |  |  |
| 19.   | Tollet- 03       | 2.13       | 1.6       | 0.6        |  |  |