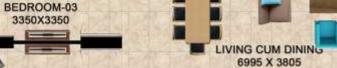

|       | ROOM AREA DETAIL |            |           |            |  |  |
|-------|------------------|------------|-----------|------------|--|--|
| S.No. | Description      | Length (m) | Width (m) | Area (sq.m |  |  |
| 1.    | Living/Dining    | 6.64       | 3.58      | 23.77      |  |  |
| 2     | Front Room       | 3.09       | 2.49      | 7.69       |  |  |
| 3.    | Kitchen          | 3.35       | 2.59      | 8.67       |  |  |
| 4.    | Bed Room - 01    | 3.35       | 3.35      | 11.22      |  |  |
| 5.    | Bedroom - 02     | 3.35       | 4.27      | 14.30      |  |  |
| 6.    | Bedroom- 03      | 3.08       | 3.35      | 10.31      |  |  |
| 7.    | Toilet - 01      | 1.70       | 2.28      | 3.87       |  |  |
|       | C.B 01           | 0.96       | 0.6       | 0.57       |  |  |
| 8.    | CB - 02          | 1.20       | 0.6       | 0.72       |  |  |
| 9.    | CB - 03          | 1.00       | 0.6       | 0.6        |  |  |
| 10.   | CB - 04          | 1.00       | 0.6       | 0.6        |  |  |
| 11.   | Toilet - 02      | 5.7        | 2.43      | 4.13       |  |  |
| 12.   | Toilet - 03      | 1,7        | 2.53      | 4.30       |  |  |
| 13.   | Passage          | 2.28       | 1.27      | 2.89       |  |  |
| 14.   | Servant room     | 1.93       | 2.44      | 4.70       |  |  |
| 15.   | Servant toilet   | 1.52       | 1.17      | 1.178      |  |  |

BALCONY

TOILET

2135X1600

TOILET 1525X1170

CB-04

ENTRY

|       | ROOM AREA DETAIL |            |           |            |  |  |
|-------|------------------|------------|-----------|------------|--|--|
| S.No. | Description      | Length (m) | Width (m) | Area (sq.m |  |  |
| 1.    | Living/Dining    | 6.99       | 3.80      | 26.56      |  |  |
| 2     | Front Room       | 3.38       | 2.59      | 8.75       |  |  |
| 3.    | Kitchen          | 3.51       | 2.59      | 9.09       |  |  |
| 4.    | Bed Room - 01    | 3.08       | 3.35      | 10.31      |  |  |
| 5.    | Toilet - 01      | 1.70       | 2.28      | 3.87       |  |  |
| 6.    | C.B 01           | 1.575      | 0.6       | 0.945      |  |  |
| 7.    | Bedroom - 02     | 3.35       | 4.27      | 14.30      |  |  |
| 8.    | Toilet - 02      | 1.87       | 2.58      | 4.30       |  |  |
| 9.    | Dress            | 1.38       | 1.87      | 2.30       |  |  |
| 10.   | CB - 02          | 1.05       | 0.6       | 2.30       |  |  |
| 11.   | Toilet - 03      | 1.7        | 2.43      | 4.30       |  |  |
| 12    | Bedroom- 03      | 3.35       | 3.35      | 10.31      |  |  |
| 13.   | CB - 03          | 1.00       | 0.6       | 0.6        |  |  |
| 14    | Passage          | 2.28       | 1.27      | 2.89       |  |  |
| 15.   | Servant room     | 1.93       | 2.44      | 4.70       |  |  |
| 16.   | Servant toilet   | 1.52       | 1.17      | 1.178      |  |  |
| 17.   | CB-04            | 1.00       | 0.6       | 0.6        |  |  |
| 18.   | Bedroom- 03      | 3.35       | 3.81      | 1.178      |  |  |
| 19.   | Tollet- 03       | 2.13       | 1.6       | 0.6        |  |  |