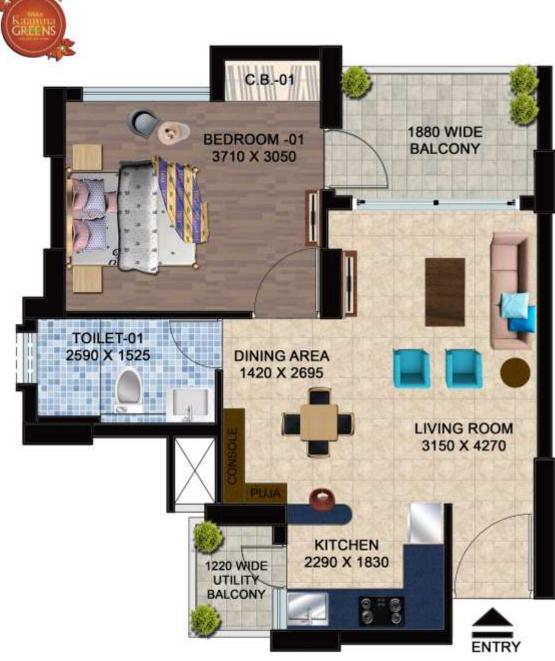

Tennis Court

**Badminton Court** 

Half Basketball Court

Yoga/Meditation Centre

| ROOM AREA DETAIL |               |            |           |             |  |
|------------------|---------------|------------|-----------|-------------|--|
| S.No.            | Description   | Length (m) | Width (m) | Area (sq.m) |  |
| 1.               | Living        | 3.15       | 4.27      | 9.03        |  |
| 2.               | Dining        | 1.42       | 2.69      | 2.85        |  |
| 3.               | Kitchen       | 2.290      | 1.83      | 2.85        |  |
| 4.               | Bed Room - 01 | 3.71       | 3.05      | 9.03        |  |
| 5.               | Toilet - 01   | 2.59       | 1.52      | 3.60        |  |

| SALEABLE AREA DETAIL (650 Sq. Ft.) |                       |              |             |                             |  |
|------------------------------------|-----------------------|--------------|-------------|-----------------------------|--|
| Carpet Area                        | External<br>Wall Area | Balcony Area | Common Area | Total unit<br>built up area |  |
| Sq.m.                              | Sq.m.                 | Sq.m.        | Sq.m.       | Sq.m.                       |  |
| 39.68                              | 6.74                  | 7.43         | 6.54        | 60.39                       |  |