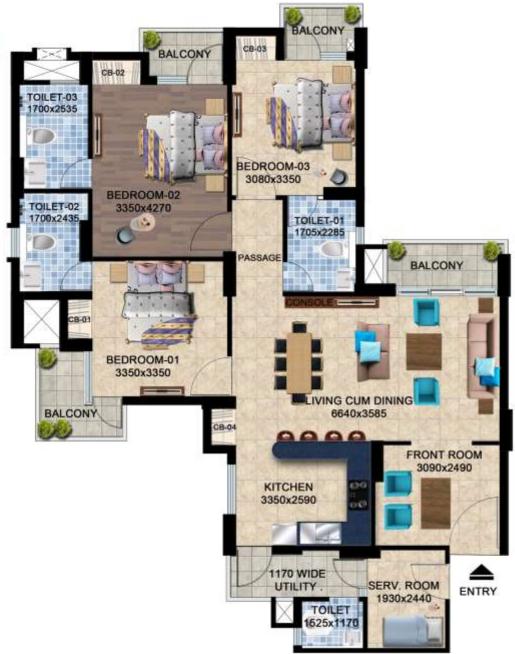

|       | ROOM AREA DETAIL |            |           |            |  |  |
|-------|------------------|------------|-----------|------------|--|--|
| S.No. | Description      | Length (m) | Width (m) | Area (sq.m |  |  |
| 1.    | Living/Dining    | 6.64       | 3.58      | 23.77      |  |  |
| 2     | Front Room       | 3.09       | 2.49      | 7.69       |  |  |
| 3.    | Kitchen          | 3.35       | 2.59      | 8.67       |  |  |
| 4.    | Bed Room - 01    | 3.35       | 3.35      | 11.22      |  |  |
| 5.    | Bedroom - 02     | 3.35       | 4.27      | 14.30      |  |  |
| 6.    | Bedroom- 03      | 3.08       | 3.35      | 10.31      |  |  |
| 7.    | Toilet - 01      | 1.70       | 2.28      | 3.87       |  |  |
|       | C.B 01           | 0.96       | 0.6       | 0.57       |  |  |
| 8.    | CB - 02          | 1.20       | 0.6       | 0.72       |  |  |
| 9.    | CB - 03          | 1.00       | 0.6       | 0.6        |  |  |
| 10.   | CB - 04          | 1.00       | 0.6       | 0.6        |  |  |
| 11.   | Toilet - 02      | 5.7        | 2.43      | 4.13       |  |  |
| 12.   | Toilet - 03      | 1,7        | 2.53      | 4.30       |  |  |
| 13.   | Passage          | 2.28       | 1.27      | 2.89       |  |  |
| 14.   | Servant room     | 1.93       | 2.44      | 4.70       |  |  |
| 15.   | Servant toilet   | 1.52       | 1.17      | 1.178      |  |  |

|             | S                     | REA DETAIL ( | ETAIL (1700 Sq. Ft.)                       |        |
|-------------|-----------------------|--------------|--------------------------------------------|--------|
| Carpet Area | External<br>Wall Area | Balcony Area | Icony Area Common Area Total ur built up a |        |
| Sq.m.       | Sq.m.                 | Sq.m.        | Sq.m.                                      | Sq.m.  |
| 103.61      | 14.05                 | 15.96        | 24.31                                      | 157.93 |