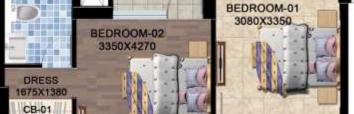

|       | ROOM AREA DETAIL |            |           |             |  |  |
|-------|------------------|------------|-----------|-------------|--|--|
| S.No. | Description      | Length (m) | Width (m) | Area (sq.m) |  |  |
| 1.    | Living           | 3.05       | 4.75      | 13,95       |  |  |
| 2.    | Dining           | 3.05       | 3.05      | 9.30        |  |  |
| 3:    | Kitchen          | 2.44       | 3.00      | 7.32        |  |  |
| 4.    | Bed Room - 01    | 3.05       | 3.66      | 11.16       |  |  |
| 5.    | Toilet - 01      | 1.52       | 2.56      | 3.90        |  |  |
| 6.    | C.B. + 01        | 1.25       | 0.6       | 0.75        |  |  |
| 8.    | Bedroom - 02     | 3.35       | 3.05      | 10.20       |  |  |
| 10.   | Toilet - 02      | 1,52       | 2.44      | 3.72        |  |  |
| 12.   | CB - 02          | 1.40       | 0.6       | 0.84        |  |  |

|             | SA                    | LEABLE AR    | EA DETAIL (1                            | 150 Sq. Ft.) |
|-------------|-----------------------|--------------|-----------------------------------------|--------------|
| Carpet Area | External<br>Wall Area | Balcony Area | Balcony Area Common Area Total built up |              |
| Sq.m.       | Sq.m.                 | Sq.m.        | Sq.m.                                   | Sq.m.        |
| 65.23       | 9.97                  | 11.51        | 20.13                                   | 106.84       |