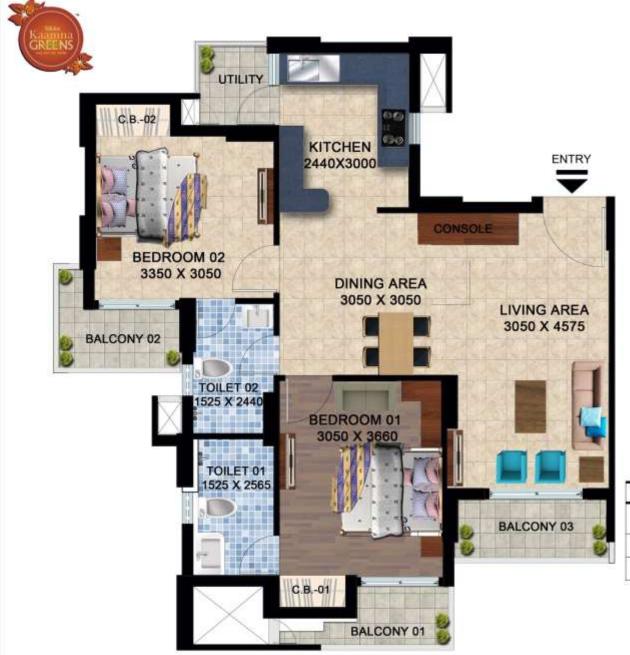

Tennis Court

**Badminton Court** 

Half Basketball Court

Yoga/Meditation Centre

| ROOM AREA DETAIL |               |            |           |             |  |
|------------------|---------------|------------|-----------|-------------|--|
| S.No.            | Description   | Length (m) | Width (m) | Area (sq.m) |  |
| 1.               | Living        | 3.15       | 4.27      | 9.03        |  |
| 2.               | Dining        | 1.42       | 2.69      | 2.85        |  |
| 3.               | Kitchen       | 2.290      | 1.83      | 2.85        |  |
| 4.               | Bed Room - 01 | 3.71       | 3.05      | 9.03        |  |
| 5.               | Toilet - 01   | 2.59       | 1.52      | 3.60        |  |

| SALEABLE AREA DETAIL (650 Sq. Ft.) |                       |              |             |                             |  |
|------------------------------------|-----------------------|--------------|-------------|-----------------------------|--|
| Carpet Area                        | External<br>Wall Area | Balcony Area | Common Area | Total unit<br>built up area |  |
| Sq.m.                              | Sq.m.                 | Sq.m.        | Sq.m.       | Sq.m.                       |  |
| 39.68                              | 6.74                  | 7.43         | 6.54        | 60.39                       |  |