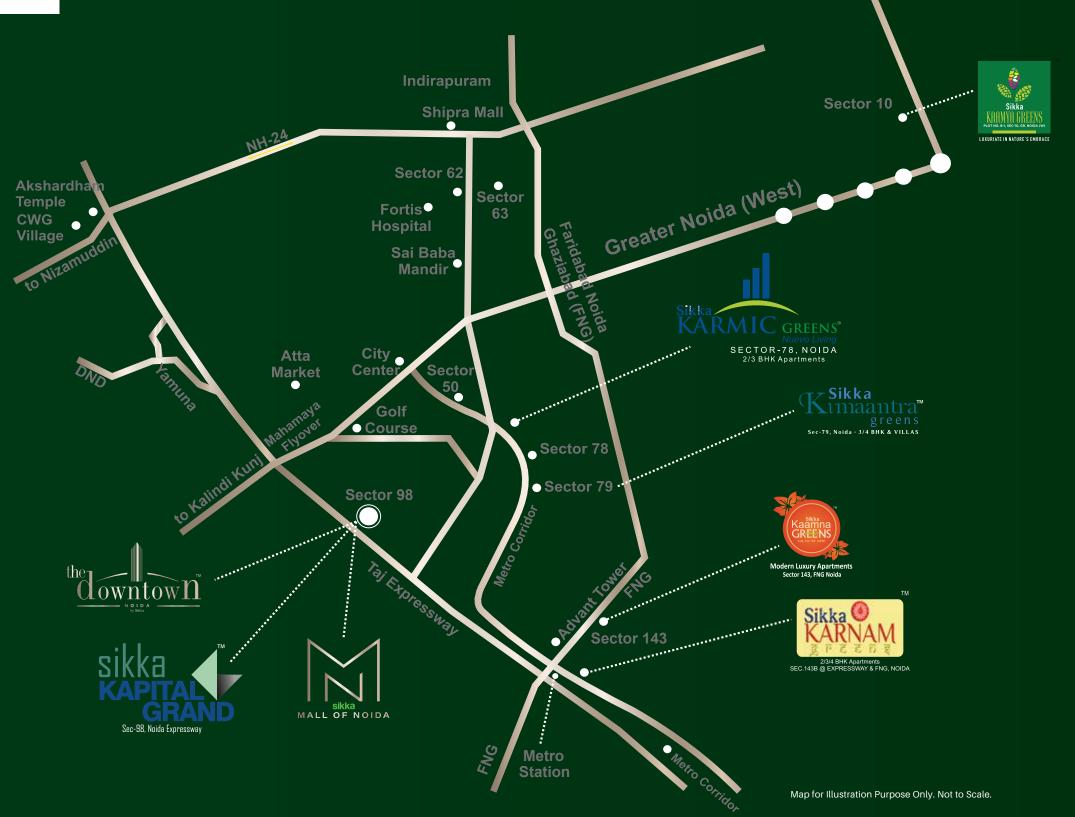

### Truly Central Location

Coming up near the entrance of the Noida Expressway on the Delhi side, Sikka Mall of Noida couldn't be more famously located. In fact, it is the first commercial development with a multiplex on the Expressway in Noida's prime Sector 98, with every facility in the vicinity.

5 mins drive from Mahamaya Flyover

20 mins drive from Nehru Place

10 mins drive from Sec-18, Atta Market

30 mins drive from
Jewar International Airport

30 mins drive from CP, Delhi