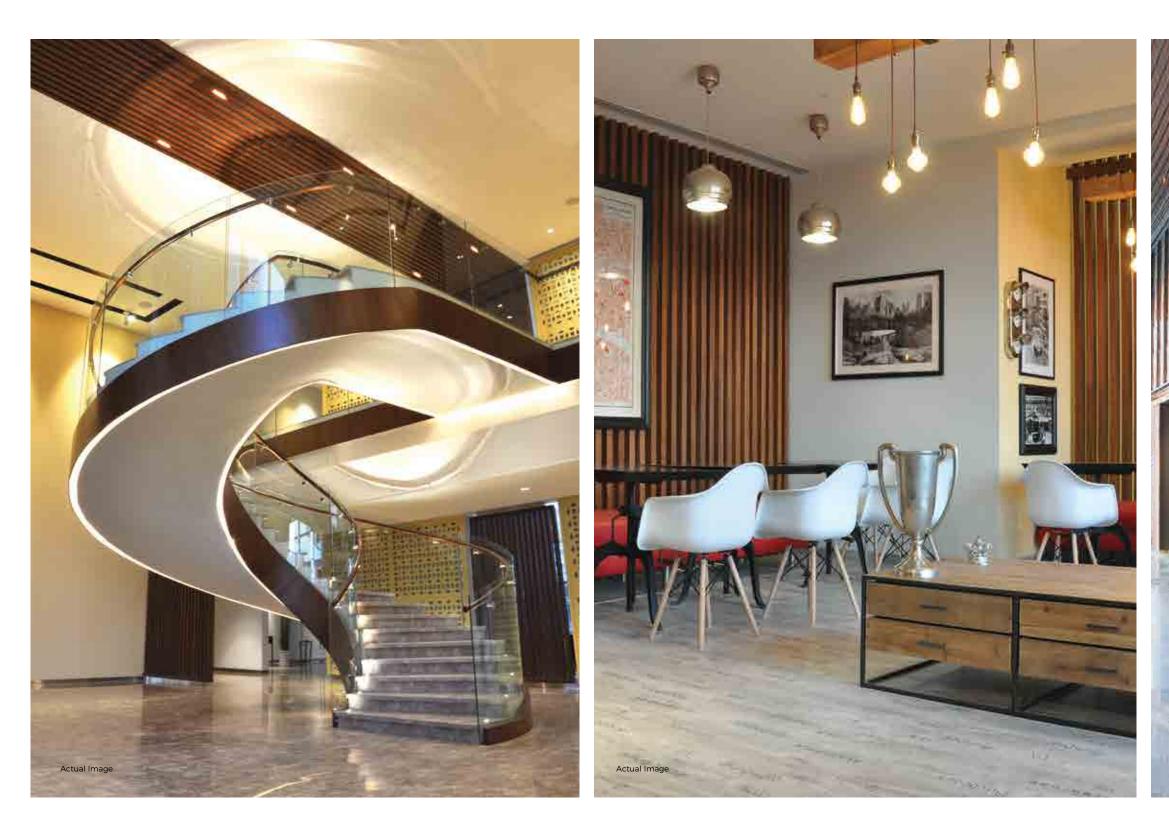

The VIP Club at M3M Golfestate is not just a destination but a lifestyle statement. It has been created with an emphasis on exclusivity, luxury and privacy. It has been planned and designed keeping in mind the need of a modern lifestyle - grand lobby, art gallery, mini-theatre, pre-function & banquet area, bakery, golf-pro shops, restaurant, bar, sky light lounge, wine cellar, gym, spa, salon, swimming pool are just some of the amenities on offer. We will spoil you for choices.

Sky Light Lounge

Bakery

**VIP CLUB: COMMUNITY BUILDING** 

**THE GORGEOUS SPACE OF STYLE & CLASS** 

Fine-dining

Meeting Room

Art Gallery

Actual Image

## **PRESENTING UNPARALLELED PANACHE @ THE CLUB-HOUSE**

The iconic clubhouse @ M3M Golfestate dazzles you with buzzing centres that provide ample opportunities for both work and play. The tall lobby provides a grand sense of arrival as you proceed to wine and dine at the swish restaurant and bar or host your clients at the stately meeting room. Nestled among the host of options and amenities that you get to enjoy here is the innovative mini theatre. Experience uncompromising cinema sound and next-gen visual technology that easily fits into your life. We recommend you to explore for there's so much more @ THE EXCLUSIVE M3M GOLFESTATE CLUBHOUSE.