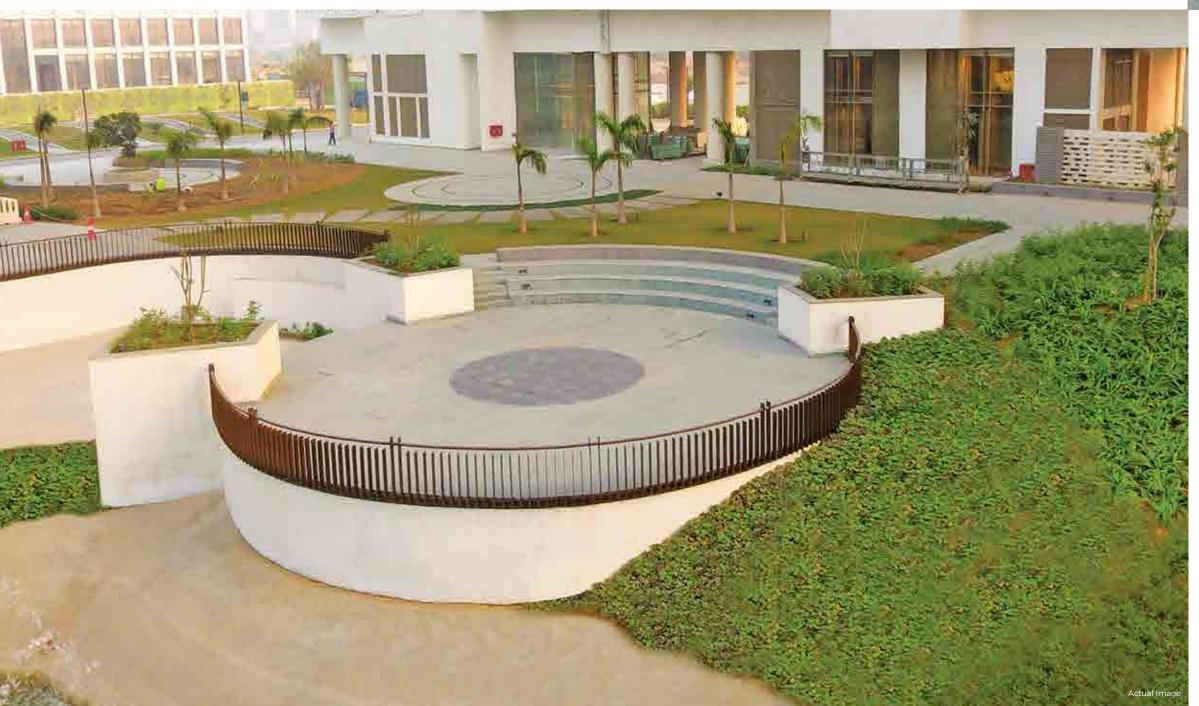

#### **GET INTO THE MOOD**

You can have a gala time at the amphitheatre's performance stage, where your family and friends can display their talents. The amphitheatre area is apt for getting you in the mood, be it on sunny winter afternoons or pleasant spring evenings. The pop-up water fountains lend an informal charm to the place.