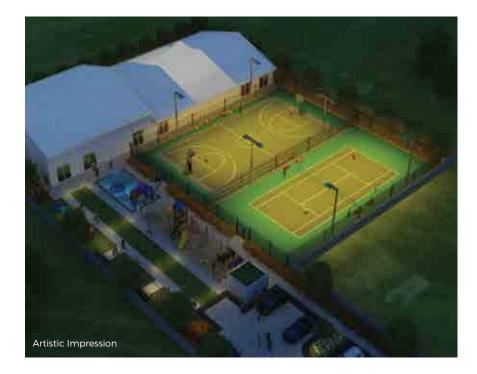

### PLAY MORE, LIVE MORE

M3M Golfestate has got a host of sports and leisure themed activities and venues facilitating a healthy and active lifestyle. Just start your fitness regime by choosing your favourite activity. Basketball Court | Tennis Court | Indoor Badminton Court | Squash Court | Indoor Cricket Pitch | Beach Volleyball | Multi Activity Field | Outdoor Exercise Station