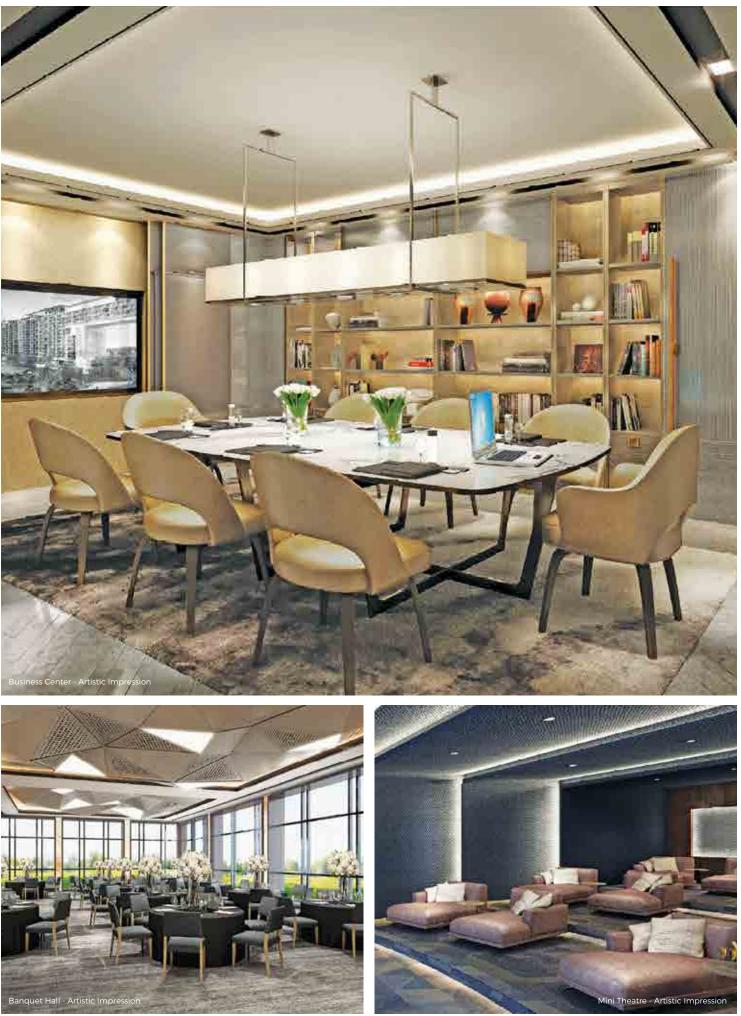

The VIP Club at M3M Golfestate is not just a destination but a lifestyle statement. It has been created with an emphasis on exclusivity, luxury and privacy. It has been planned and designed keeping in mind the need of a modern lifestyle - grand lobby, art gallery, mini-theatre, pre-function & banquet area, bakery, golf-pro shops, restaurant, bar, sky light lounge, wine cellar, gym, spa, salon, swimming pool are just some of the amenities on offer. We will spoil you for choices.

## **PRESENTING UNPARALLELED PANACHE @ THE CLUB-HOUSE**

The iconic clubhouse @ M3M Golfestate dazzles you with buzzing centres that provide ample opportunities for both work and play. The tall lobby provides a grand sense of arrival as you proceed to wine and dine at the swish restaurant and bar or host your clients at the stately meeting room. Nestled among the host of options and amenities that you get to enjoy here is the innovative mini theatre. Experience uncompromising cinema sound and next-gen visual technology that easily fits into your life. We recommend you to explore for there's so much more @ THE EXCLUSIVE M3M GOLFESTATE CLUBHOUSE.