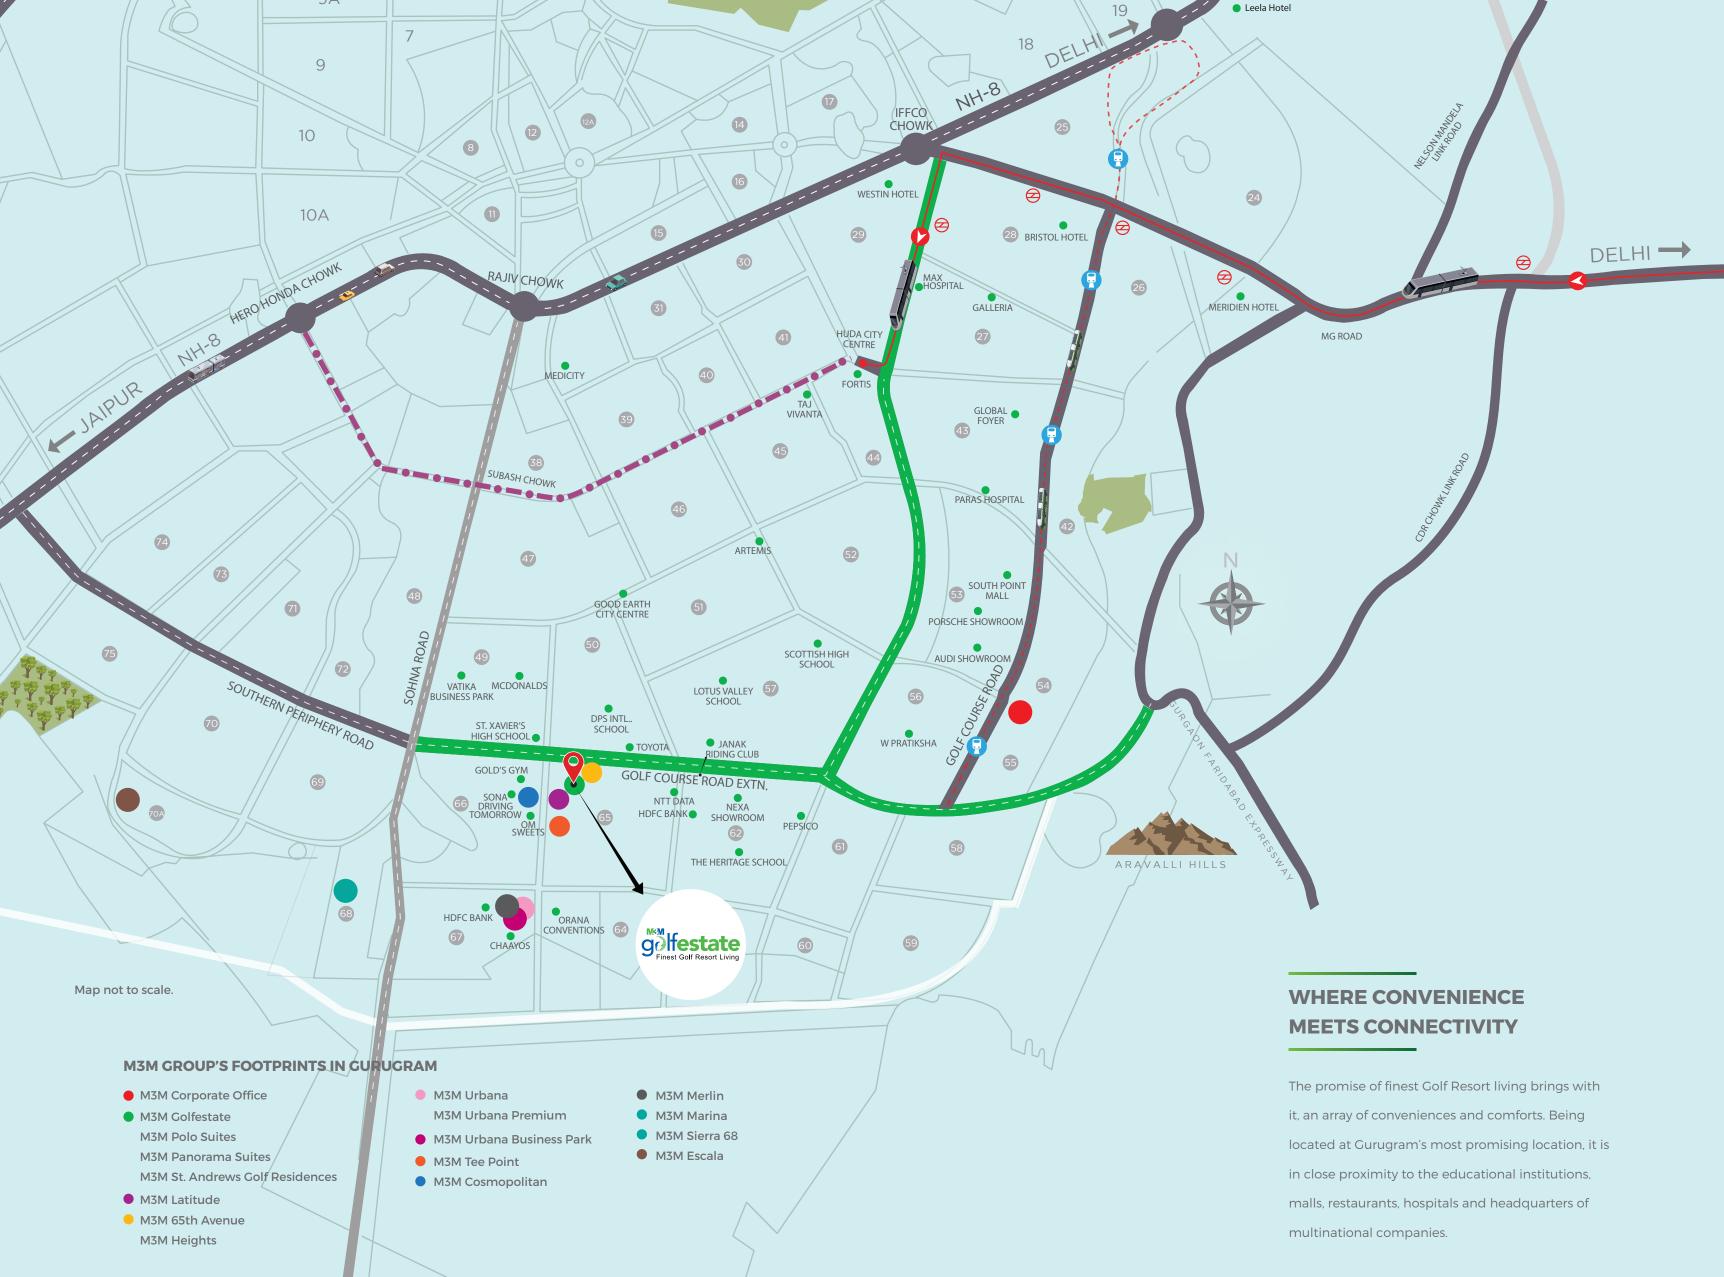

# DON'T LET **PANORAMIC VIEWS DISTRACT YOU!**

Different crucial elements such as geotechnical information, environmental conditions, vegetation, slope analysis of the property have been considered to create a well-planned landscape for the grand game at M3M Golfestate. The result is a Golf Course that blends effortlessly into the landscape. • 9-Hole Executive Golf Course designed by Golf Plan, USA Eco-friendly Green Landscape

- **Golf-Course at M3M Golfestate has been carefully designed** using a comprehensive approach giving careful attention to all fundamental elements of the project. Landscape design, construction economics & efficiency, 'long term' maintenance & appropriate ecological & environmental compatibility considerations have been integral to our design process. 🂔