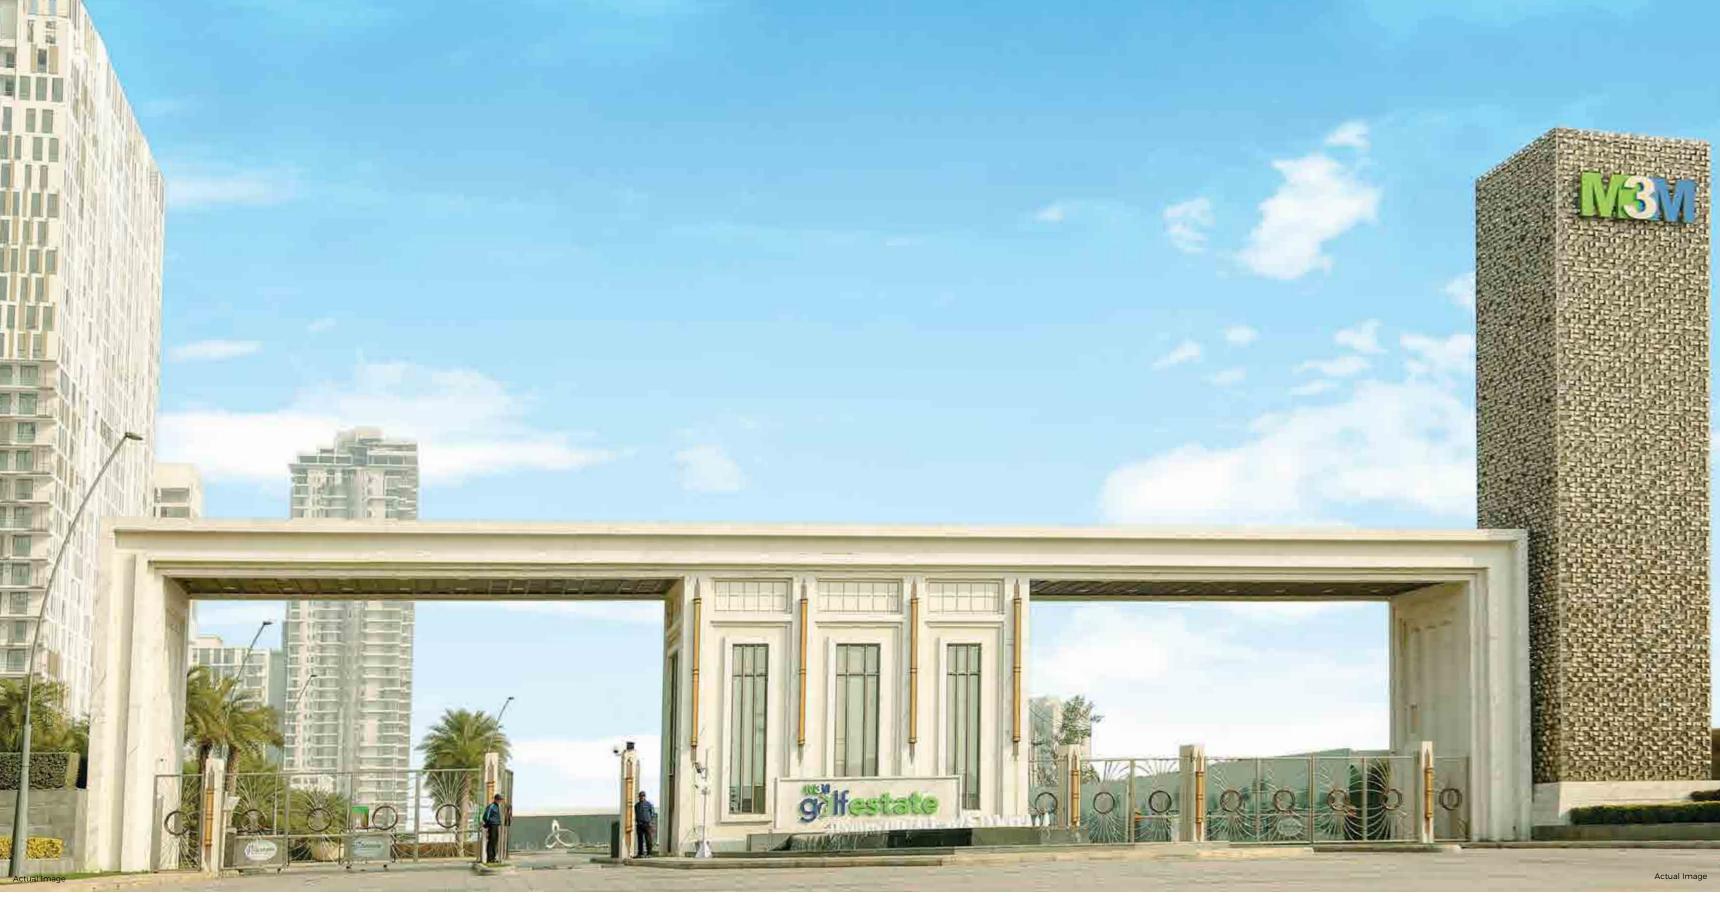

## A GATEWAY TO **AN EXTRAORDINARY WORLD**

The aesthetically designed entrance of M3M Golfestate leads you into a luxurious splendour with all the features of a gated community. Stainless steel pillar edifices and premium Satvario stone framework at the entrance, give an insight into the facilities that lie beyond as you approach the forecourt.

## **PATH TO EXCLUSIVITY**

As you cross the colossal arrival area and travel down the palm-lined boulevard, you know that you are approaching a grand and special place. The view is tranquil and colourful with seasonal plants in full bloom. The boulevard culminates into a cascading water body that forms the nodal point between the 2 fairways of the project.