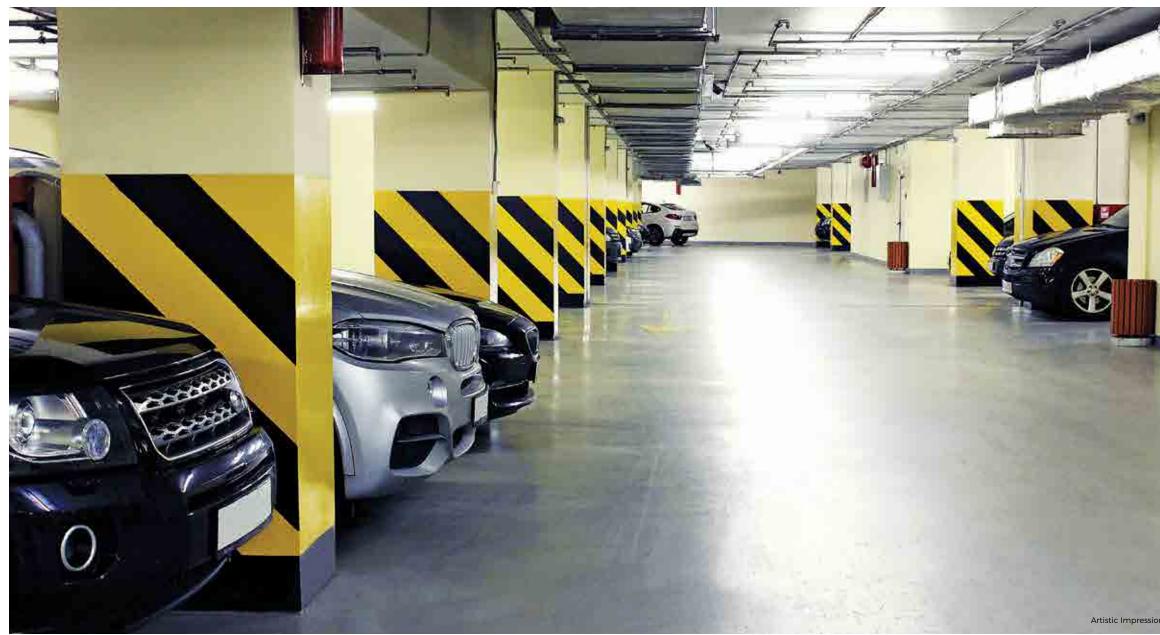

#### CONVENIENT PARKING SPACES

No more driving around looking for space to park. Just drive into your reserved spot at the two level car parking.

- Wide Entry & Exit
- Optimal Space Management
- Well-lit Parking Areas
- Info Signages
- Automatic Boom Barriers