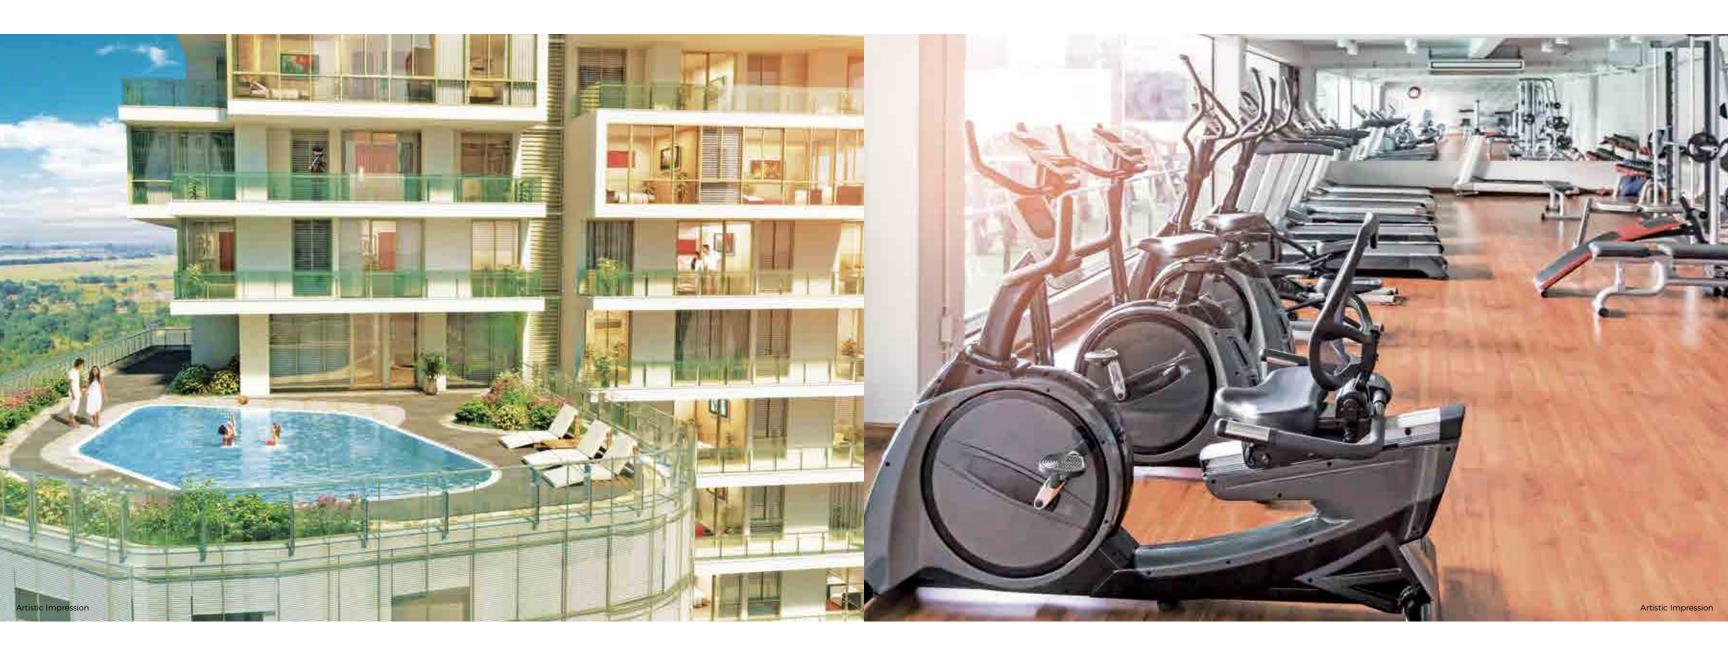

### M-CAFÉ

Splendid and sumptuous are just a few words that aptly describe the inviting world of enjoyable beverages and patisserie on offer at the M-Café. It's a great place to enjoy a cup of coffee while soaking in the panoramic views of the beach volleyball court and the lake. The tasteful décor, soothing ambience and inviting menu makes this place TEMPERATURE CONTROLLED POOL Dive into M3M Golfestate's world-class, temperaturecontrolled, rooftop swimming pool that overlooks the sprawling greens of the golf course. Far away from the maddening crowd, it is overwhelming by day and even prettier at night. The stunning outdoor pool is a perfect place to unwind and re-centre yourself under open, beautiful skies.

#### **WORK IT UP**

Whether you're looking to stretch or work up a sweat, a trip to the fitness centre at the Clubhouse is a great idea. Meet your health and fitness requirements on-the-go with great ambience and world-class equipments, for they come straight from Italy – courtesy the world-class Technogym. With exclusive spa and sauna, it is a fitness centre that is ideal for both exercise and relaxation. Stay fit and energized!