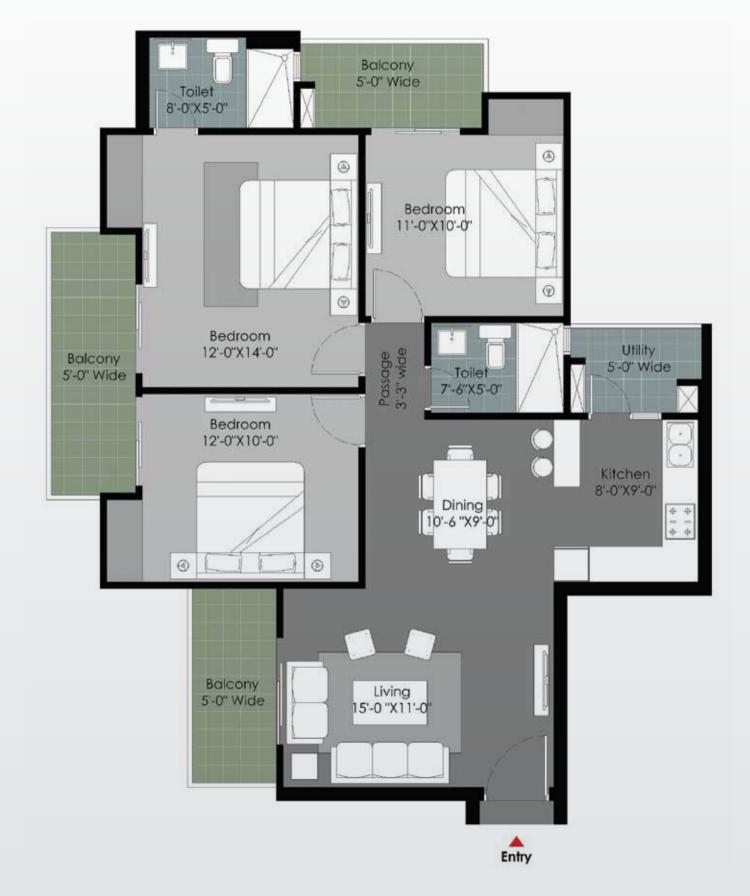

### Floorplan - Type A

**2 Bedrooms, Living/Dining Hall, Kitchen, 4 Balconies, 2 Toilets.** (1025 sq. ft.)

### Floorplan - Type B

-----

2 Bedrooms, Living/Dining Hall, Kitchen, 4 Balconies, Study, 2 Toilets.

(1160 sq. ft.)