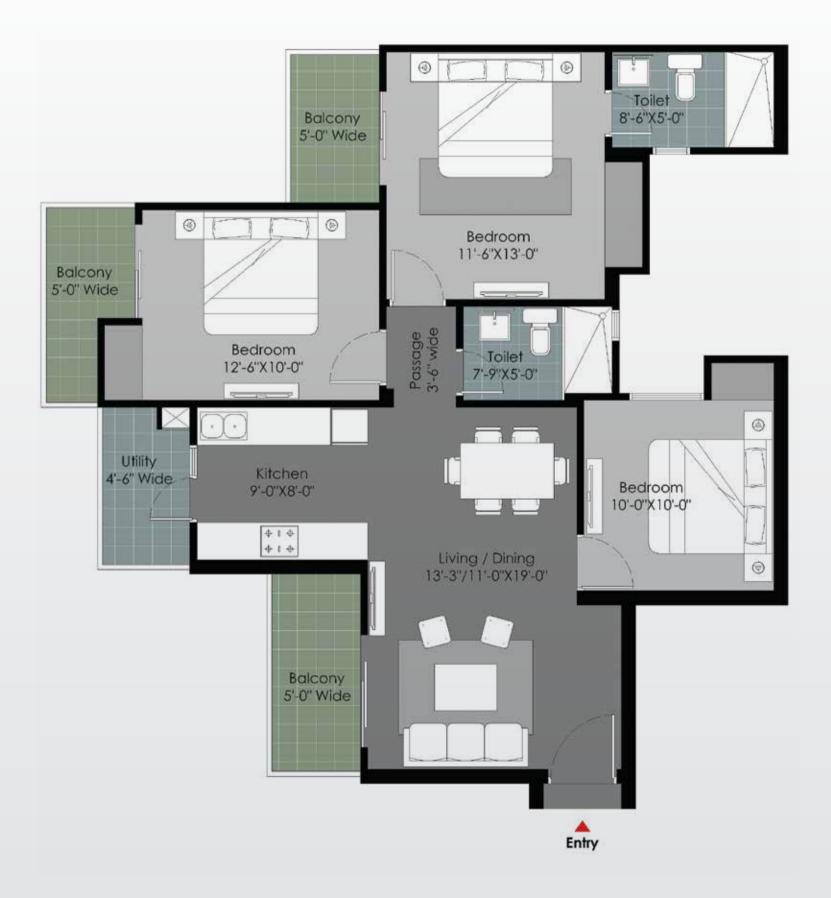

### Floorplan - Type C

------

**3 Bedrooms, Living/Dining Hall, Kitchen, 4 Balconies, 2 Toilets.** (1355 sq. ft.)

### Floorplan - Type D

**3 Bedrooms, Living/Dining Hall, Kitchen, 4 Balconies, 2 Toilets.** (1370 sq. ft.)

### Floorplan - Type E

------

**3 Bedrooms, Living/Dining Hall, Kitchen, 4 Balconies, 2 Toilets.** (1475 sq. ft.)