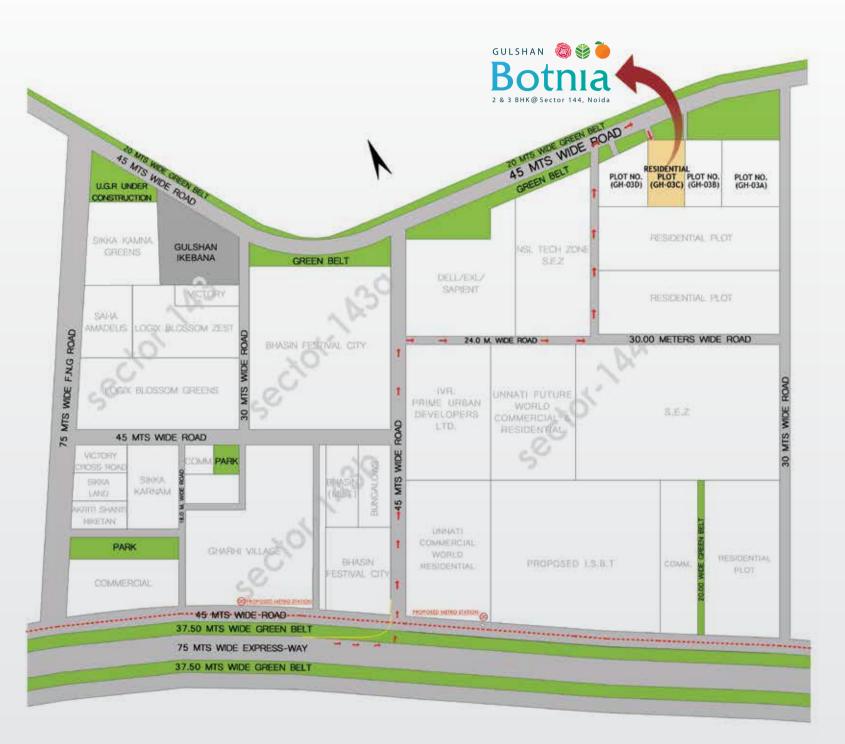

erved. The specifications are only indicative and some of these can be changed in consultation with the architect at the discretion of the builder

GULSHAN 🔞 🗳 🍎 2 & 3 BHK@Sector 144, Noida

### Floorplan - Type A

**2 Bedrooms, Living/Dining Hall, Kitchen, 4 Balconies, 2 Toilets.** (1025 sq. ft.)



### Floorplan - Type B

-----

2 Bedrooms, Living/Dining Hall, Kitchen, 4 Balconies, Study, 2 Toilets.

(1160 sq. ft.)



### Floorplan - Type C

------

**3 Bedrooms, Living/Dining Hall, Kitchen, 4 Balconies, 2 Toilets.** (1355 sq. ft.)



### Floorplan - Type D

**3 Bedrooms, Living/Dining Hall, Kitchen, 4 Balconies, 2 Toilets.** (1370 sq. ft.)



### Floorplan - Type E

------

**3 Bedrooms, Living/Dining Hall, Kitchen, 4 Balconies, 2 Toilets.** (1475 sq. ft.)



### Location Plan - Model





Site Address: GH-03C, Sec-144, Noida Expressway.





# Marketed by: Madhyam.com

Follow us on: f /teammadhyam /teammadhyam E-mail: info@madhyam.com

Corporate Address: 4<sup>th</sup> Floor, Matrix Tower, Sec-132, Noida (U.P) -201301

Call @ 80 1010 7070