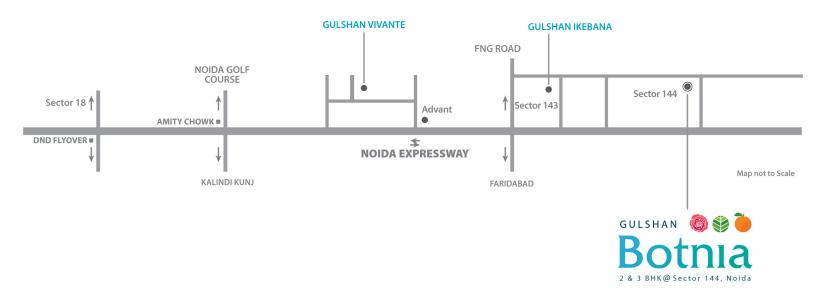

ved. The specifications are only indicative and some of these can be changed in consultation with the architect at the discretion of the builder

GULSHAN 🔞 🗳 🍎 2 & 3 BHK@Sector 144, Noida

### Floorplan - Type A

**2 Bedrooms, Living/Dining Hall, Kitchen, 4 Balconies, 2 Toilets.** (1025 sq. ft.)



### Floorplan - Type B

-----

2 Bedrooms, Living/Dining Hall, Kitchen, 4 Balconies, Study, 2 Toilets.

(1160 sq. ft.)



### Floorplan - Type C

------

**3 Bedrooms, Living/Dining Hall, Kitchen, 4 Balconies, 2 Toilets.** (1355 sq. ft.)



### Floorplan - Type D

**3 Bedrooms, Living/Dining Hall, Kitchen, 4 Balconies, 2 Toilets.** (1370 sq. ft.)



### Floorplan - Type E

------

**3 Bedrooms, Living/Dining Hall, Kitchen, 4 Balconies, 2 Toilets.** (1475 sq. ft.)



### Location Plan - Model





Site Address: GH-03C, Sec-144, Noida Expressway.





# Marketed by: Madhyam.com

Follow us on: f /teammadhyam /teammadhyam E-mail: info@madhyam.com

Corporate Address: 4<sup>th</sup> Floor, Matrix Tower, Sec-132, Noida (U.P) -201301

Call @ 80 1010 7070