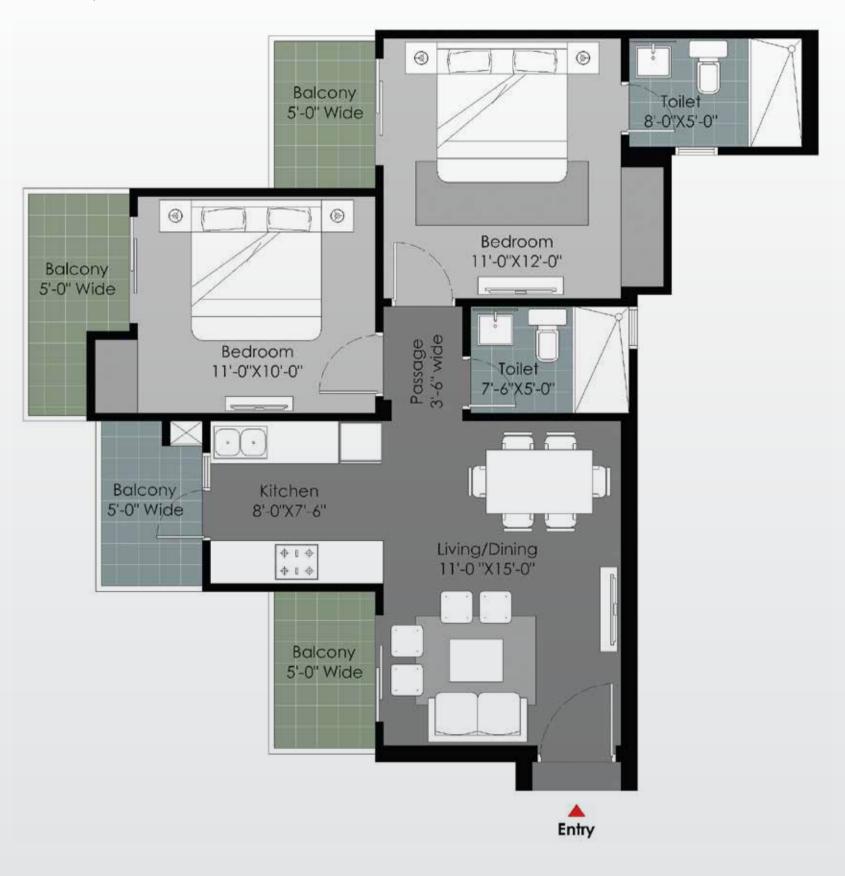

### Floorplan - Type A

**2 Bedrooms, Living/Dining Hall, Kitchen, 4 Balconies, 2 Toilets.** (1025 sq. ft.)