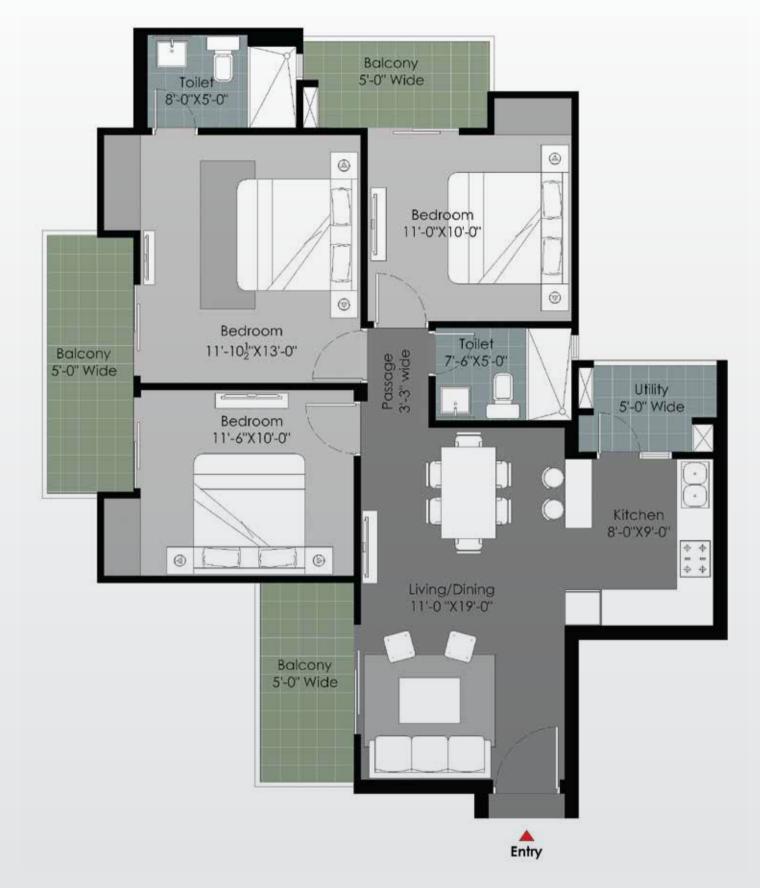

### Floorplan - Type C

------

**3 Bedrooms, Living/Dining Hall, Kitchen, 4 Balconies, 2 Toilets.** (1355 sq. ft.)

### Floorplan - Type D

**3 Bedrooms, Living/Dining Hall, Kitchen, 4 Balconies, 2 Toilets.** (1370 sq. ft.)