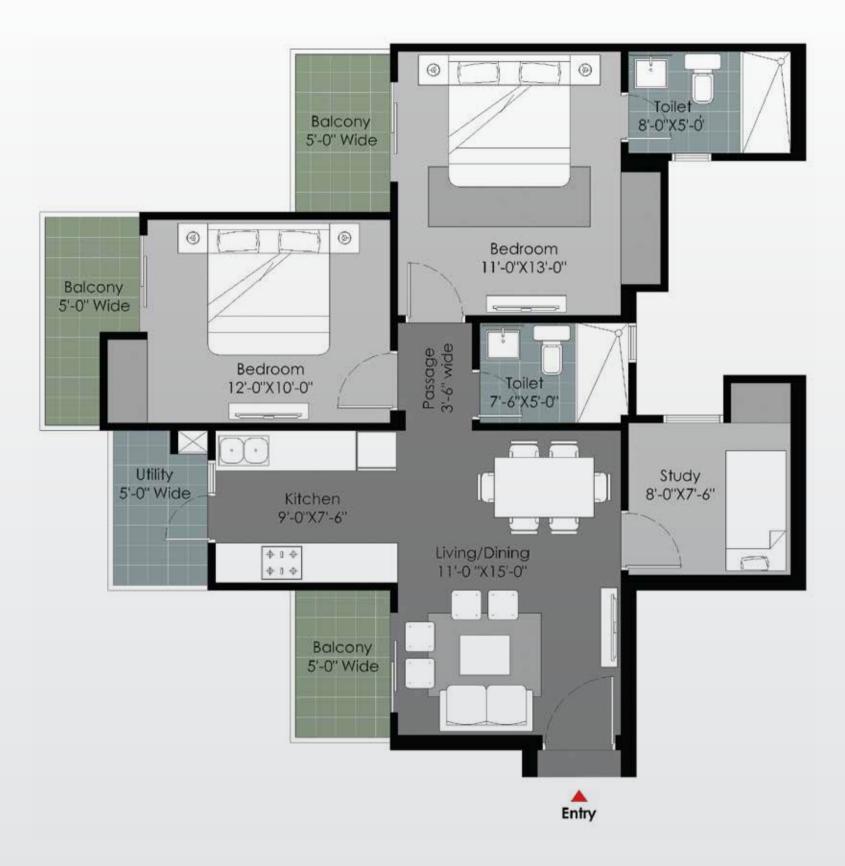

### Floorplan - Type B

-----

2 Bedrooms, Living/Dining Hall, Kitchen, 4 Balconies, Study, 2 Toilets.

(1160 sq. ft.)