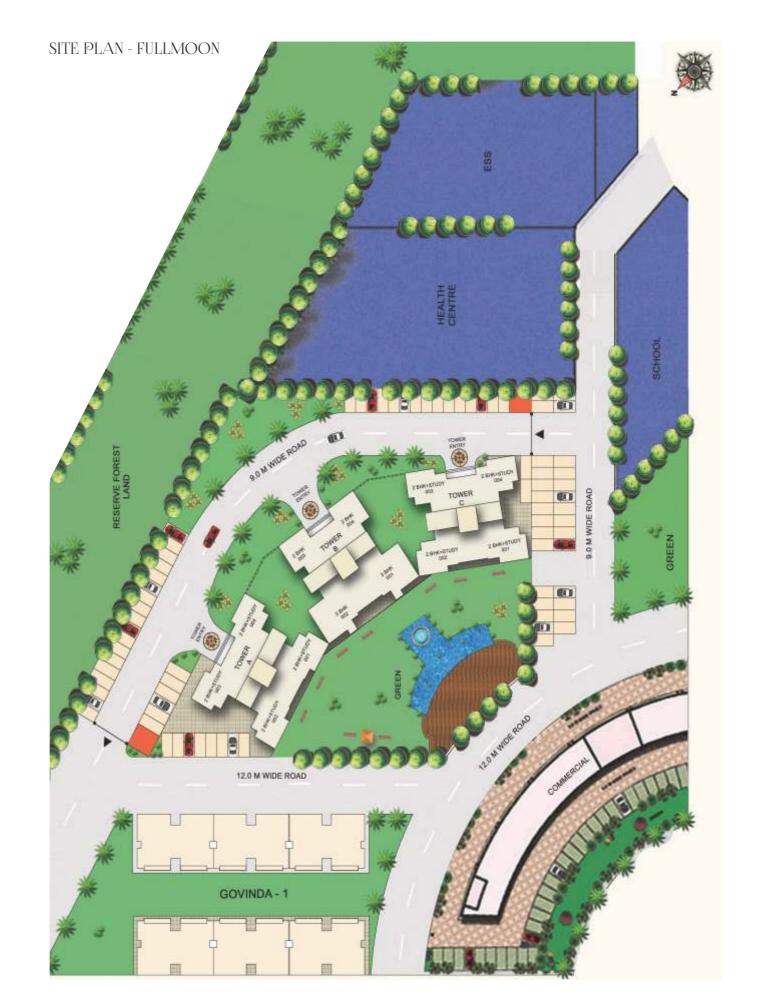

# SITE PLAN - FULLMOON TOWER A, B & C TYPICAL FLOOR - (2ND TO 8TH)

FULL MOON TOWER B 3BHK - 1560 SQ. FT. & 2BHK - 1100 SQ. FT.

### SITE PLAN - FULLMOON TOWER A, B & C TYPICAL FLOOR - (2ND TO 8TH)

FULL MOON TOWER A & C 2BHK + STUDY - 1275 SQ. FT.