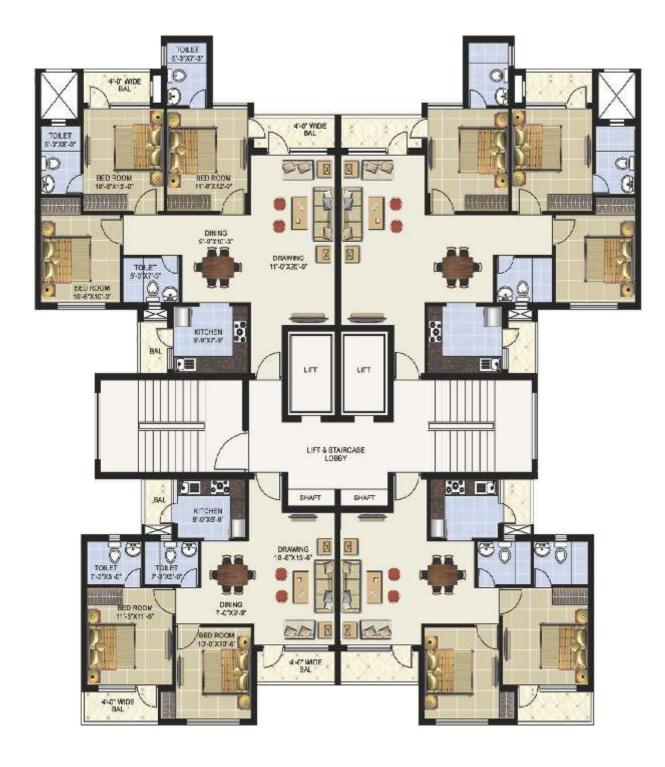

# SITE PLAN - FULLMOON TOWER A, B & C TYPICAL FLOOR - (2ND TO 8TH)

FULL MOON TOWER B 3BHK - 1560 SQ. FT. & 2BHK - 1100 SQ. FT.

### SITE PLAN - FULLMOON TOWER A, B & C TYPICAL FLOOR - (2ND TO 8TH)

FULL MOON TOWER A & C 2BHK + STUDY - 1275 SQ. FT.