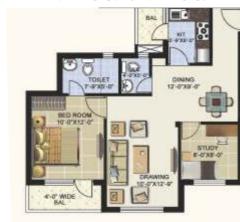

### Super Area - 1275 sq. ft\*. (2BHK + Study)

2 Bedrooms + Study + Drawing/Dinning 2 Bathrooms, Kitchen, Balconies

### Unit Plan - TOWER A & C, 2ND TO 8TH FLOOR 2BHK + STUDY