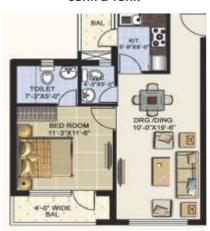

### Super Area - 1275 sq. ft\*. (2BHK + Study)

2 Bedrooms + Study + Drawing/Dinning 2 Bathrooms, Kitchen, Balconies

### Super Area - 940 sq. ft\*. (1BHK + Study)

1 Bedroom + Study + Drawing/Dinning 1 Bathroom, Kitchen, Balcony