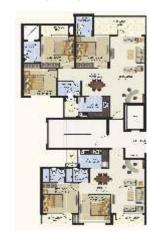

# SITE PLAN - FULLMOON TOWER A, B & C TYPICAL FLOOR - (2ND TO 8TH)

FULL MOON TOWER B 3BHK - 1560 SQ. FT. & 2BHK - 1100 SQ. FT.

### SITE PLAN - FULLMOON TOWER A, B & C TYPICAL FLOOR - (2ND TO 8TH)

FULL MOON TOWER A & C 2BHK + STUDY - 1275 SQ. FT.