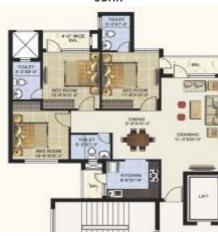

### Unit Plan - TOWER B, GROUND FLOOR 3BHK

### Super Area - 1560 sq. ft\*. (3BHK)

3 Bedrooms + Drawing/Dinning 3 Bathrooms, Kitchen, Balconies

### Super Area - 790 sq. ft\*. (1BHK)

1 Bedroom + Drawing/Dinning 1 Bathroom, Kitchen, Balcony