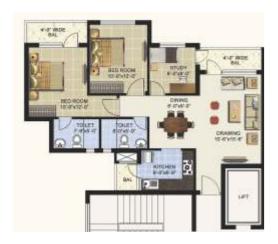

### Super Area - 1275 sq. ft\*. (2BHK + Study)

2 Bedrooms + Study + Drawing/Dinning 2 Bathrooms, Kitchen, Balconies

### Super Area - 1275 sq. ft\*.

2 Bedrooms + Study + Drawing/Dinning 2 Bathrooms, Kitchen, Balconies

### Super Area - 1275 sq. ft\*.

◆ 2 Bedrooms + Study + Drawing/Dinning 2 Bathrooms, Kitchen, Balconies