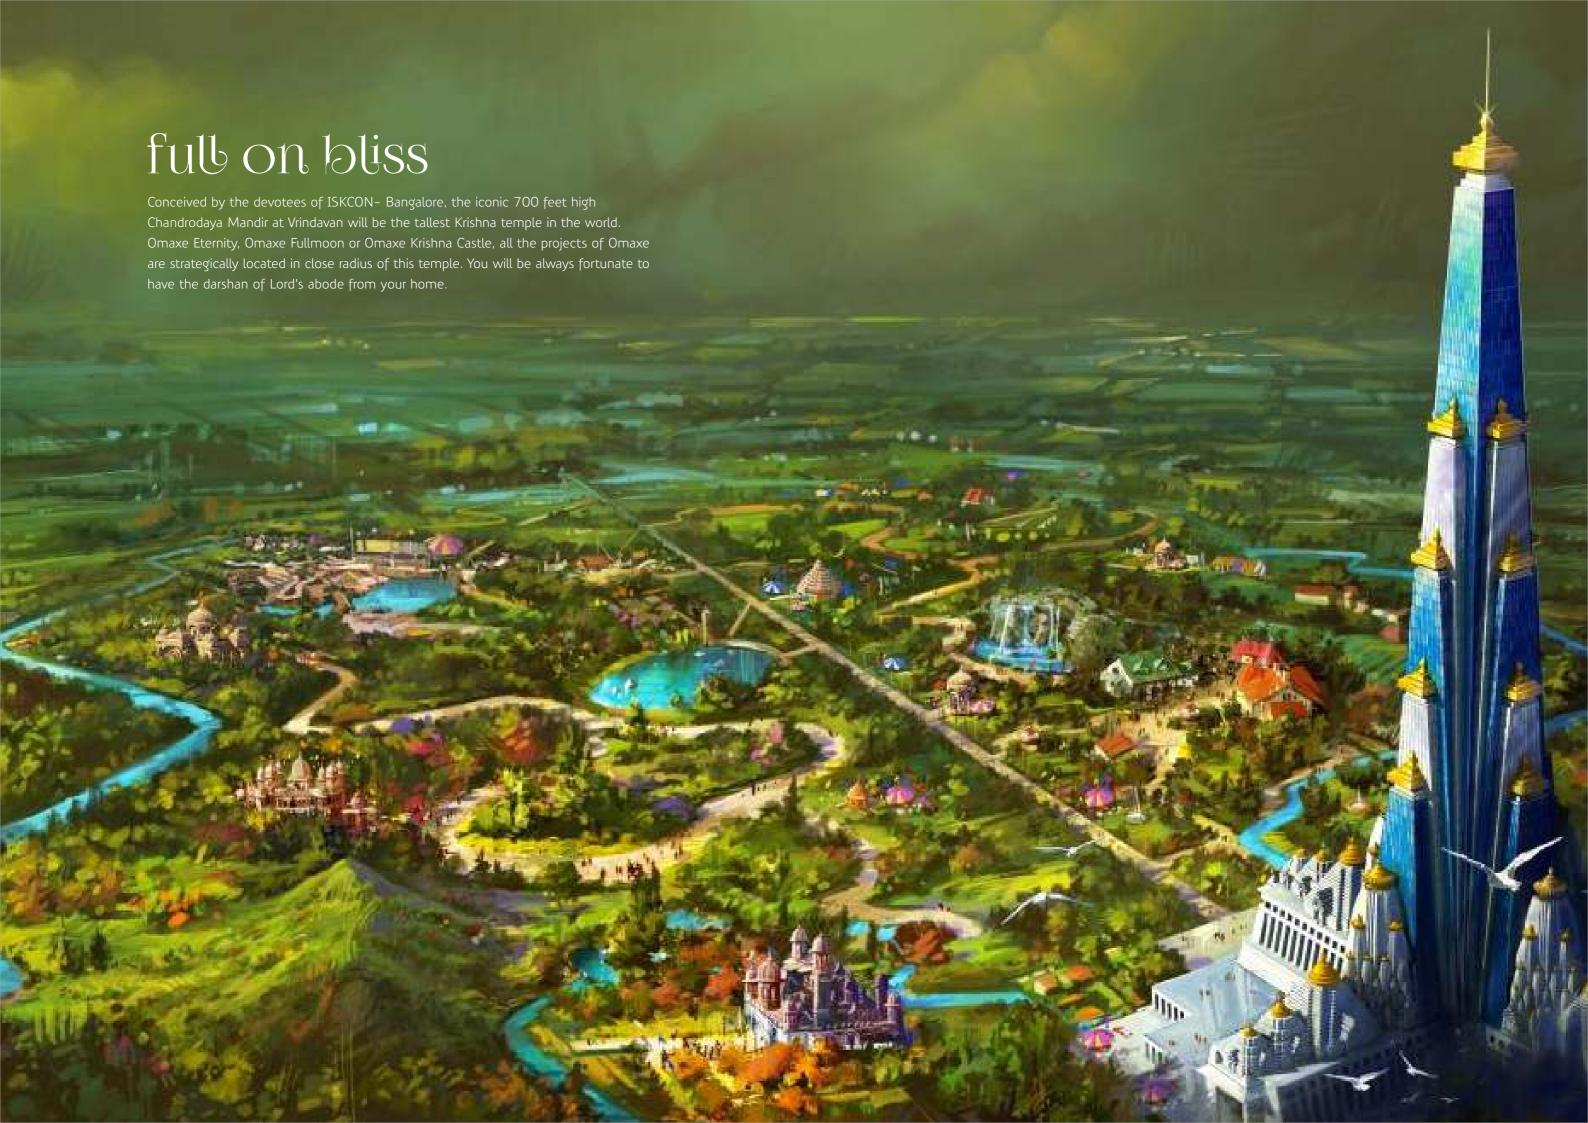

DOUBLE SIDE ENTRANCE | LAVISH LOBBY
LARGE GREEN AREA | PREM MANDIR FACING
SURROUNDED BY FOREST | WATER BODIES