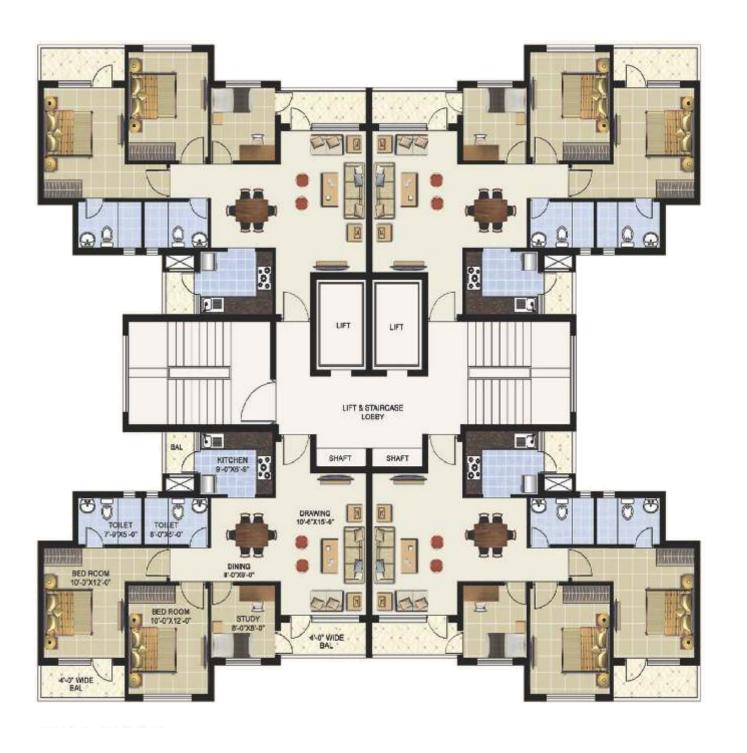

#### Unit Plan - TOWER A & C, NINTH FLOOR 2BHK + STUDY

### Unit Plan - TOWER B, NINTH FLOOR 3BHK & 2BHK