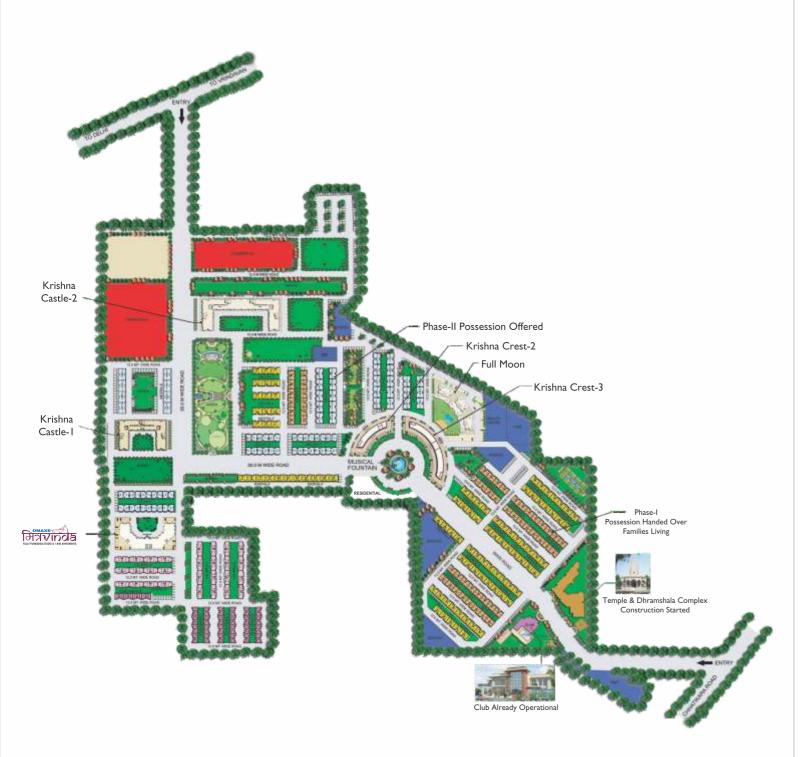

n luxury

- Gymnasium / Fitness Center
- Indoor Games like: Billiards, Snooker etc.,
- Swimming Pool with Kids Pool Provision for Restaurant / Cafeteria
- Yoga and meditation Center
- Dharamshala, Temple and Pravachan Hall
- Dispensary / First Aid Center
- Satellite TV connection in each Apartment
- Intercom facility
- 24 Hours Water Supply
- Ample Car Parking Space

- Musical Fountain & Water Bodies
- Beautifully landscaped Central Park with jogging Track
- Children Play Ground and Re-creational area
- Business Lounge Area with Broadband Connectivity, Fax, etc.
- 100% Power Back-up in Common Areas 1 KVA Power Back-up with Inverter in each apartment
- Transportation Facility–Strategic points within the Vrindavan City.#













# ful on planning

SITE PLAN - OMAXE ETERNITY, VRINDAVAN







# SITE PLAN - FULLMOON TOWER A, B & C TYPICAL FLOOR - (2ND TO 8TH)



FULL MOON TOWER B 3BHK - 1560 SQ. FT. & 2BHK - 1100 SQ. FT.

### SITE PLAN - FULLMOON TOWER A, B & C TYPICAL FLOOR - (2ND TO 8TH)



FULL MOON TOWER A & C 2BHK + STUDY - 1275 SQ. FT.

#### Unit Plan - TOWER A & C, GROUND FLOOR 2BHK + STUDY



### Super Area - 1275 sq. ft\*. (2BHK + Study)

2 Bedrooms + Study + Drawing/Dinning 2 Bathrooms, Kitchen, Balconies

### Super Area - 940 sq. ft\*. (1BHK + Study)

1 Bedroom + Study + Drawing/Dinning 1 Bathroom, Kitchen, Balcony

### Unit Plan - TOWER A & C, 2ND TO 8TH FLOOR 2BHK + STUDY



### Super Area - 1360 sq. ft\*.

2 Bedrooms + Study + Drawing/Dinning > 2 Bathrooms, Kitchen, Balconies

### Super Area - 1275 sq. ft\*.

2 Bedrooms + Study + Drawing/Dinning 2 Bathrooms,