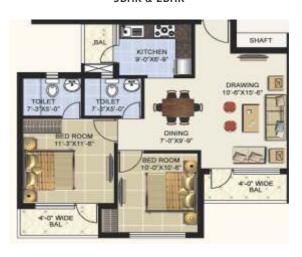

### Unit Plan - TOWER B, 2ND TO 8TH FLOOR 3BHK & 2BHK

### Super Area - 1705 sq. ft\*. (3BHK)

- 3 Bedrooms + Drawing/Dinning
- 3 Bathrooms, Kitchen, Balconies

### Super Area - 1135 sq. ft\*. (2BHK)

2 Bedrooms + Drawing/Dinning

2 Bathrooms, Kitchen, Balconies