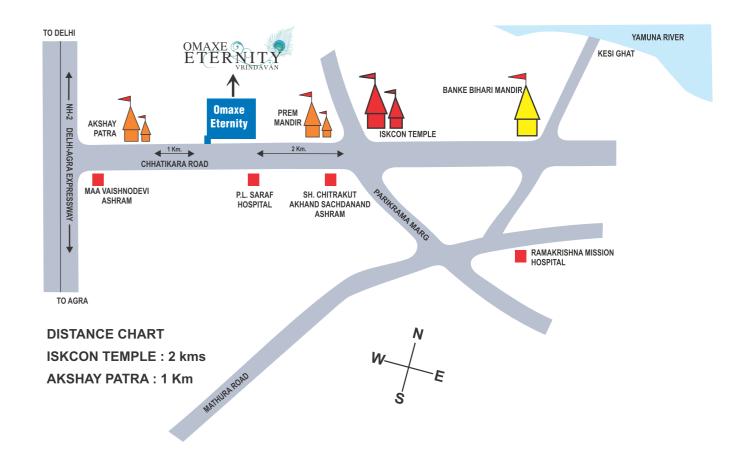

DOUBLE SIDE ENTRANCE | LAVISH LOBBY
LARGE GREEN AREA | PREM MANDIR FACING
SURROUNDED BY FOREST | WATER BODIES