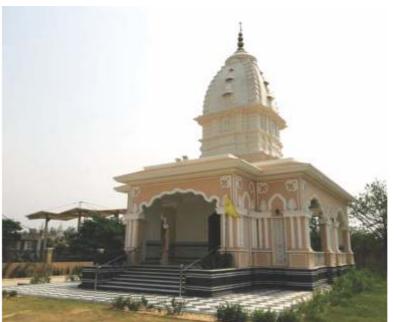

# ful on divinity

A premium apartment project built on luxurious lines, Omaxe Full Moon besides offering top-notch features and finish presents an opportunity of living in close neighbourhood of Lord. It's is just facing the famous Prem Mandir. Not just for the family on a pilgrimage or for elderly people looking for solace in their advanced years, Omaxe Full Moon is the mantra of spiritual contentment for one and all.

DOUBLE SIDE ENTRANCE | LAVISH LOBBY
LARGE GREEN AREA | PREM MANDIR FACING
SURROUNDED BY FOREST | WATER BODIES