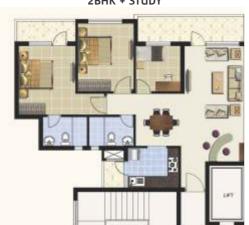

FT.

#### Unit Plan - TOWER A & C, GROUND FLOOR 2BHK + STUDY



### Super Area - 1275 sq. ft\*. (2BHK + Study)

2 Bedrooms + Study + Drawing/Dinning 2 Bathrooms, Kitchen, Balconies

### Super Area - 940 sq. ft\*. (1BHK + Study)

1 Bedroom + Study + Drawing/Dinning 1 Bathroom, Kitchen, Balcony

### Unit Plan - TOWER A & C, 2ND TO 8TH FLOOR 2BHK + STUDY



### Super Area - 1360 sq. ft\*.

2 Bedrooms + Study + Drawing/Dinning > 2 Bathrooms, Kitchen, Balconies

### Super Area - 1275 sq. ft\*.

2 Bedrooms + Study + Drawing/Dinning 2 Bathrooms, Kitchen, Balconies

#### Unit Plan - TOWER A & C, FIRST FLOOR 2BHK + STUDY & 1BHK + STUDY



### Super Area - 1275 sq. ft\*.

◆ 2 Bedrooms + Study + Drawing/Dinning 2 Bathrooms, Kitchen, Balconies

#### Unit Plan - TOWER A & C, NINTH FLOOR 2BHK + STUDY



### Unit Plan - TOWER B, GROUND FLOOR 3BHK



### Super Area - 1560 sq. ft\*. (3BHK)

3 Bedrooms + Drawing/Dinning 3 Bathrooms, Kitchen, Balconies

### Super Area - 790 sq. ft\*. (1BHK)

1 Bedroom + Drawing/Dinning 1 Bathroom, Kitchen, Balcony

### Unit Plan - TOWER B, 2ND TO 8TH FLOOR 3BHK & 2BHK



### Super Area - 1705 sq. ft\*. (3BHK)

- 3 Bedrooms + Drawing/Dinning
- 3 Bathrooms, Kitchen, Balconies

### Super Area - 1135 sq. ft\*. (2BHK)

2 Bedrooms + Drawing/Dinning

2 Bathrooms, Kitchen, Balconies

### Super Area - 1560 sq. ft\*.

◀ 3 Bedrooms + Study + Drawing/Dinning
3 Bathrooms, Kitchen, Balconies

### Unit Plan - TOWER B, FIRST FLOOR 3BHK & 1BHK



### Super Area - 1560 sq. ft\*. (3BHK)

- 3 Bedrooms + Drawing/Dinning
- 3 Bathrooms, Kitchen, Balconies

### Super Area - 1100 sq