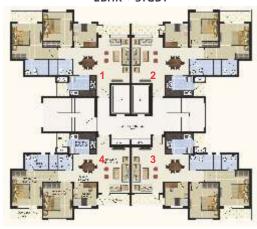

A Power Back-up with Inverter in each apartment
- Transportation Facility–Strategic points within the Vrindavan City.#













# ful on planning

SITE PLAN - OMAXE ETERNITY, VRINDAVAN







# SITE PLAN - FULLMOON TOWER A, B & C TYPICAL FLOOR - (2ND TO 8TH)



FULL MOON TOWER B 3BHK - 1560 SQ. FT. & 2BHK - 1100 SQ. FT.

### SITE PLAN - FULLMOON TOWER A, B & C TYPICAL FLOOR - (2ND TO 8TH)



FULL MOON TOWER A & C 2BHK + STUDY - 1275 SQ. FT.

#### Unit Plan - TOWER A & C, GROUND FLOOR 2BHK + STUDY



### Super Area - 1275 sq. ft\*. (2BHK + Study)

2 Bedrooms + Study + Drawing/Dinning 2 Bathrooms, Kitchen, Balconies

### Super Area - 940 sq. ft\*. (1BHK + Study)

1 Bedroom + Study + Drawing/Dinning 1 Bathroom, Kitchen, Balcony

### Unit Plan - TOWER A & C, 2ND TO 8TH FLOOR 2BHK + STUDY



### Super Area - 1360 sq. ft\*.

2 Bedrooms + Study + Drawing/Dinning > 2 Bathrooms, Kitchen, Balconies

### Super Area - 1275 sq. ft\*.

2 Bedrooms + Study + Drawing/Dinning 2 Bathrooms, Kitchen, Balconies

#### Unit Plan - TOWER A & C, FIRST FLOOR 2BHK + STUDY & 1BHK + STUDY



### Super Area - 1275 sq. ft\*.

◆ 2 Bedrooms + Study + Drawing/Dinning 2 Bathrooms, Kitchen, Balconies

#### Unit Plan - TOWER A & C, NINTH FLOOR 2BHK + STUDY



### Unit Plan - TOWER B, GROUND FLOOR 3BHK



### Super Area - 1560 sq. ft\*. (3BHK)

3 Bedrooms + Drawing/Dinning 3 Bathrooms, Kitchen, Balconies

### Super Area - 790 sq. ft\*. (1BHK)

1 Bedroom + Drawing/Dinning 1 Bathroom, Kitchen, Balcony

### Unit Plan - TOWER B, 2ND TO 8TH FLOOR 3BHK & 2BHK



### Super Area - 1705 sq. ft\*. (3BHK)

- 3 Bedrooms