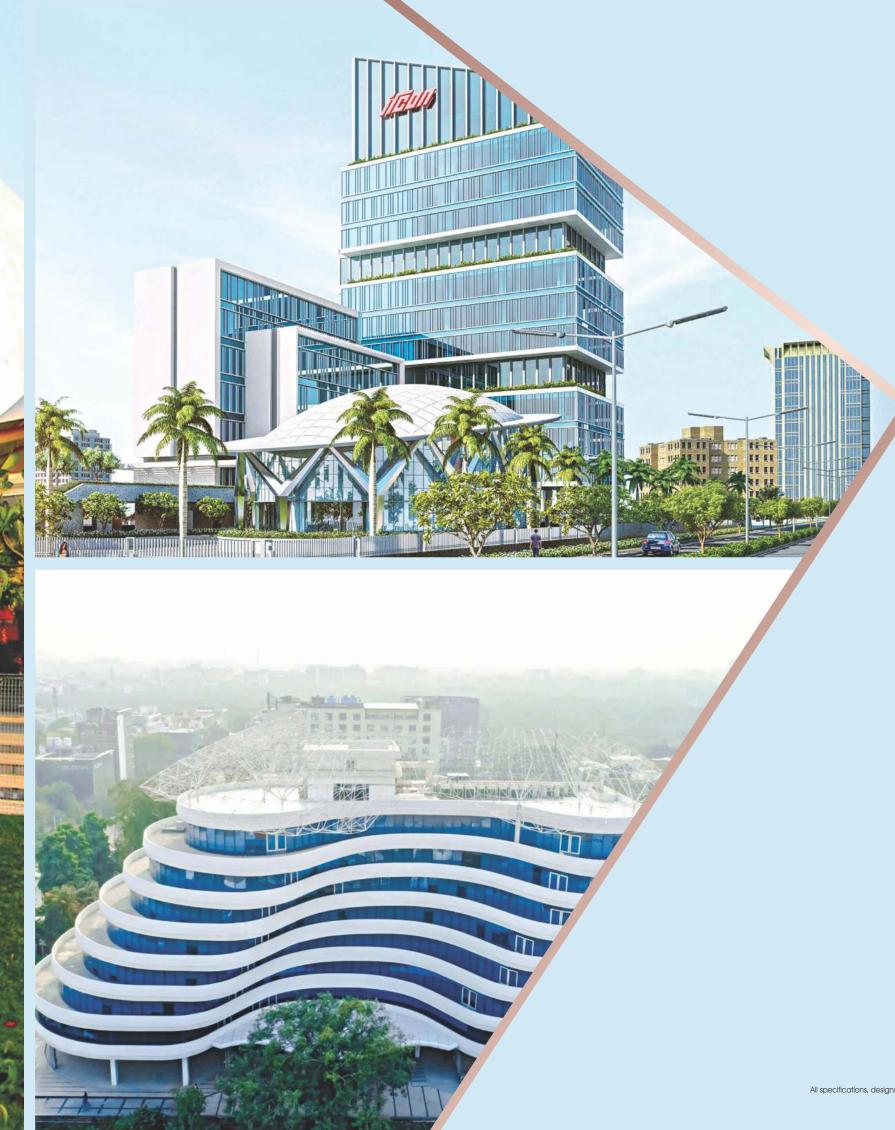

## A PROMINENT LOCATION

EON is located in the bustling sector 140-A Noida. With its unique dimensions and dynamic facade, this one-of-a-kind architectural landmark will enhance the spirit of Noida. This mixed-use complex is a triumph of creativity and craftsmanship, featuring an office tower and high-street retail zone along with a supercharged fashion and culinary experience.

# ARCHITECTS WITH A GLOBAL REPUTATION AND A SLEW OF AWARDS.

EON's remarkable and iconic complex is destined to evolve into a must-visit haven for Delhi/NCR residents. It has been designed by the prestigious Design Forum International, whose portfolio includes some of the world's most spectacular architecture.