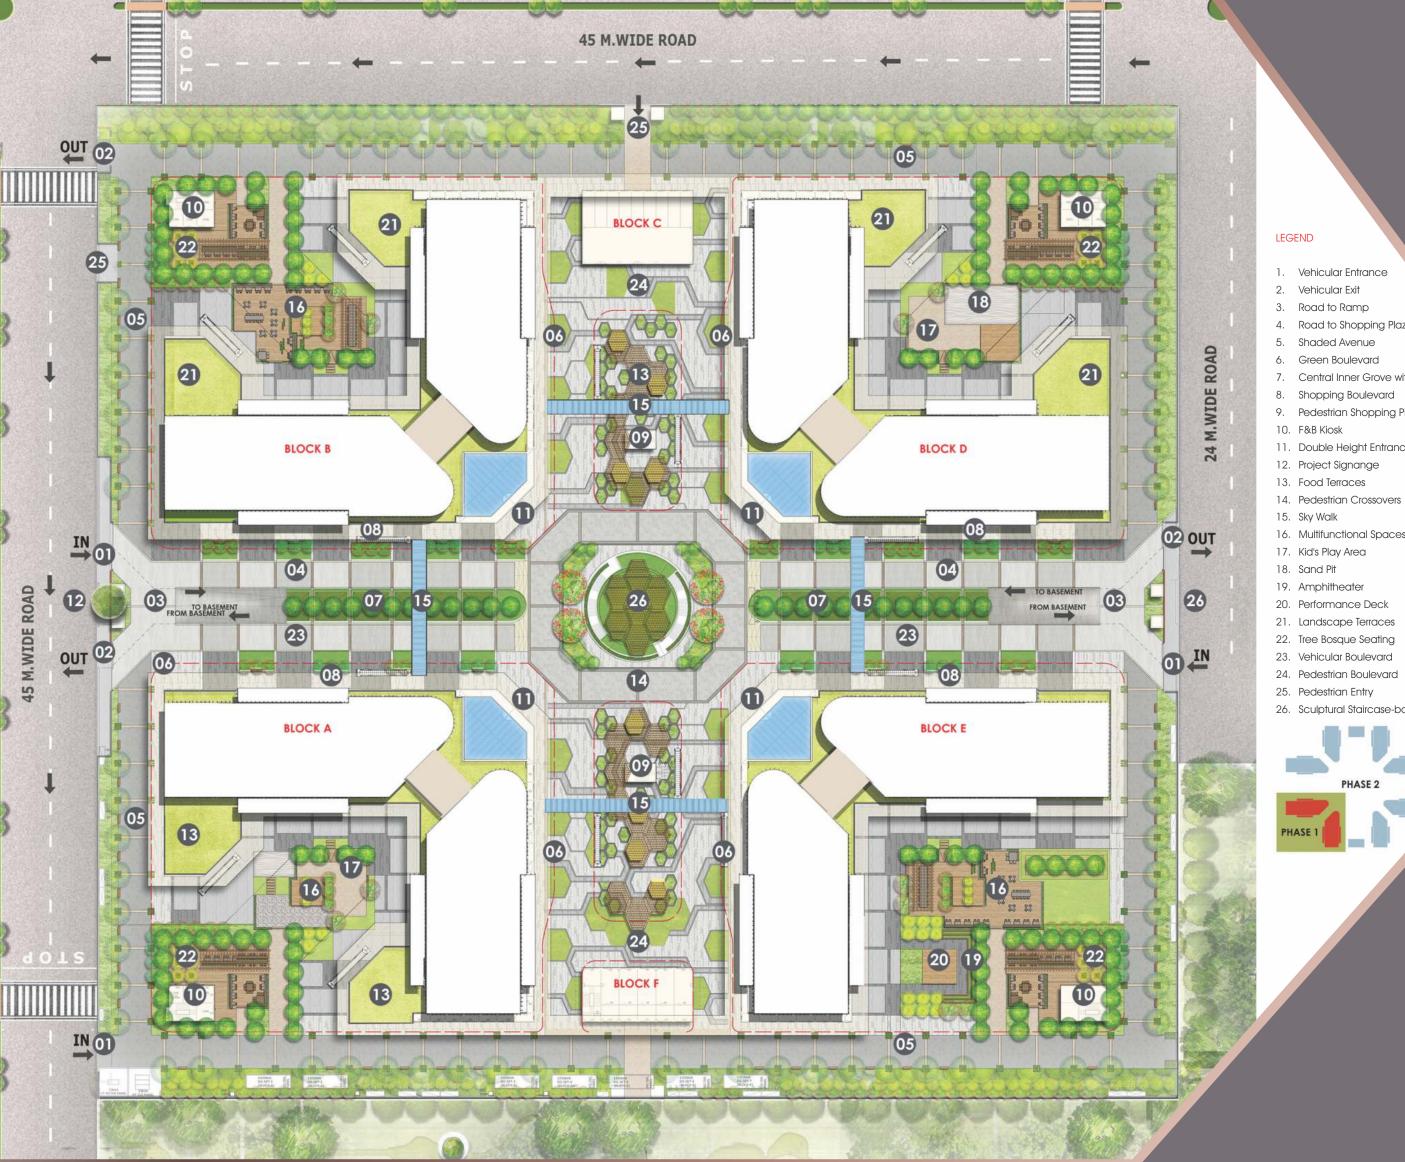

DESIGN PHILOSOPHY

#### CIRCULATION

All vehicular circulation is designed for optimal safety and minimal collisions between pedestrian and vehicular movement.

The whole complex is connected on the surface as well as an elevated network of skywalks to enable cross-development, barrier-free transit of shoppers, and office goers alike.

From the parking floor to the surface, there is an open green plaza with a sculptural staircase.

#### PLAZAS

Four periphery plazas are designated to separate stages with smartly designed drop-off and outdoor, multi-use paved and semi-green zones

One central, 42-meter-wide green avenue, runs across the entire development lined by a variety of outlets.

- 1. Vehicular Entrance

- 4. Road to Shopping Plaza

- 7. Central Inner Grove with Mound
- 8. Shopping Boulevard
- 9. Pedestrian Shopping Plaza
- 11. Double Height Entrance Lobby (30 ft)

- 16. Multifunctional Spaces

- 24. Pedestrian Boulevard
- 26. Sculptural Staircase-basement Connection

SITEMAP