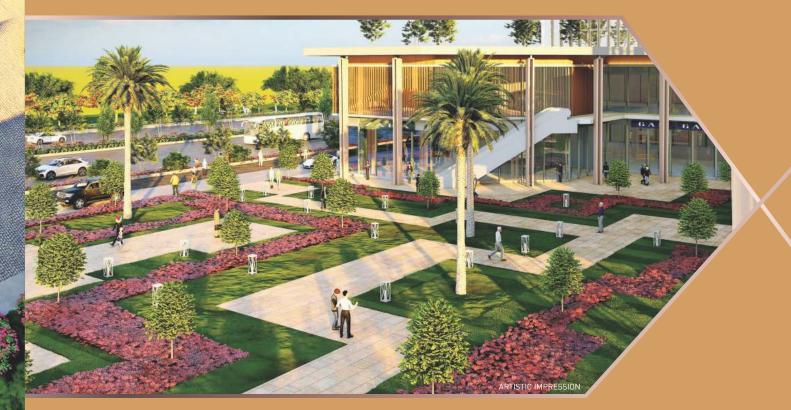

#### PLAZAS

Four periphery plazas are designated to separate stages with smartly designed drop-off and outdoor, multi-use paved and semi-green zones

One central, 42-meter-wide green avenue, runs across the entire development lined by a variety of outlets.

## A PROMINENT LOCATION

EON is located in the bustling sector 140-A Noida. With its unique dimensions and dynamic facade, this one-of-a-kind architectural landmark will enhance the spirit of Noida. This mixed-use complex is a triumph of creativity and craftsmanship, featuring an office tower and high-street retail zone along with a supercharged fashion and culinary experience.