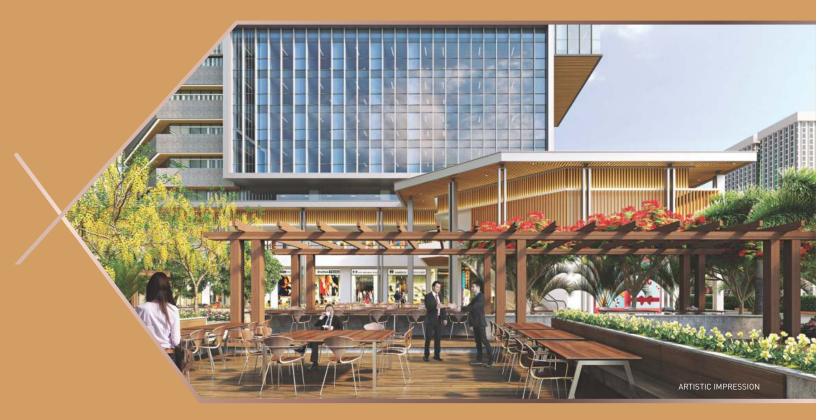

# THE ULTIMATE DINING EXPERIENCE.

The dining floor combines the finest of local and international themes with lively culinary events.

The carefully chosen selection of restaurants, gourmet food courts, and concept dining will cater to the tastes and preferences of a discerning audience.

#### PLAZAS

Four periphery plazas are designated to separate stages with smartly designed drop-off and outdoor, multi-use paved and semi-green zones

One central, 42-meter-wide green avenue, runs across the entire development lined by a variety of outlets.