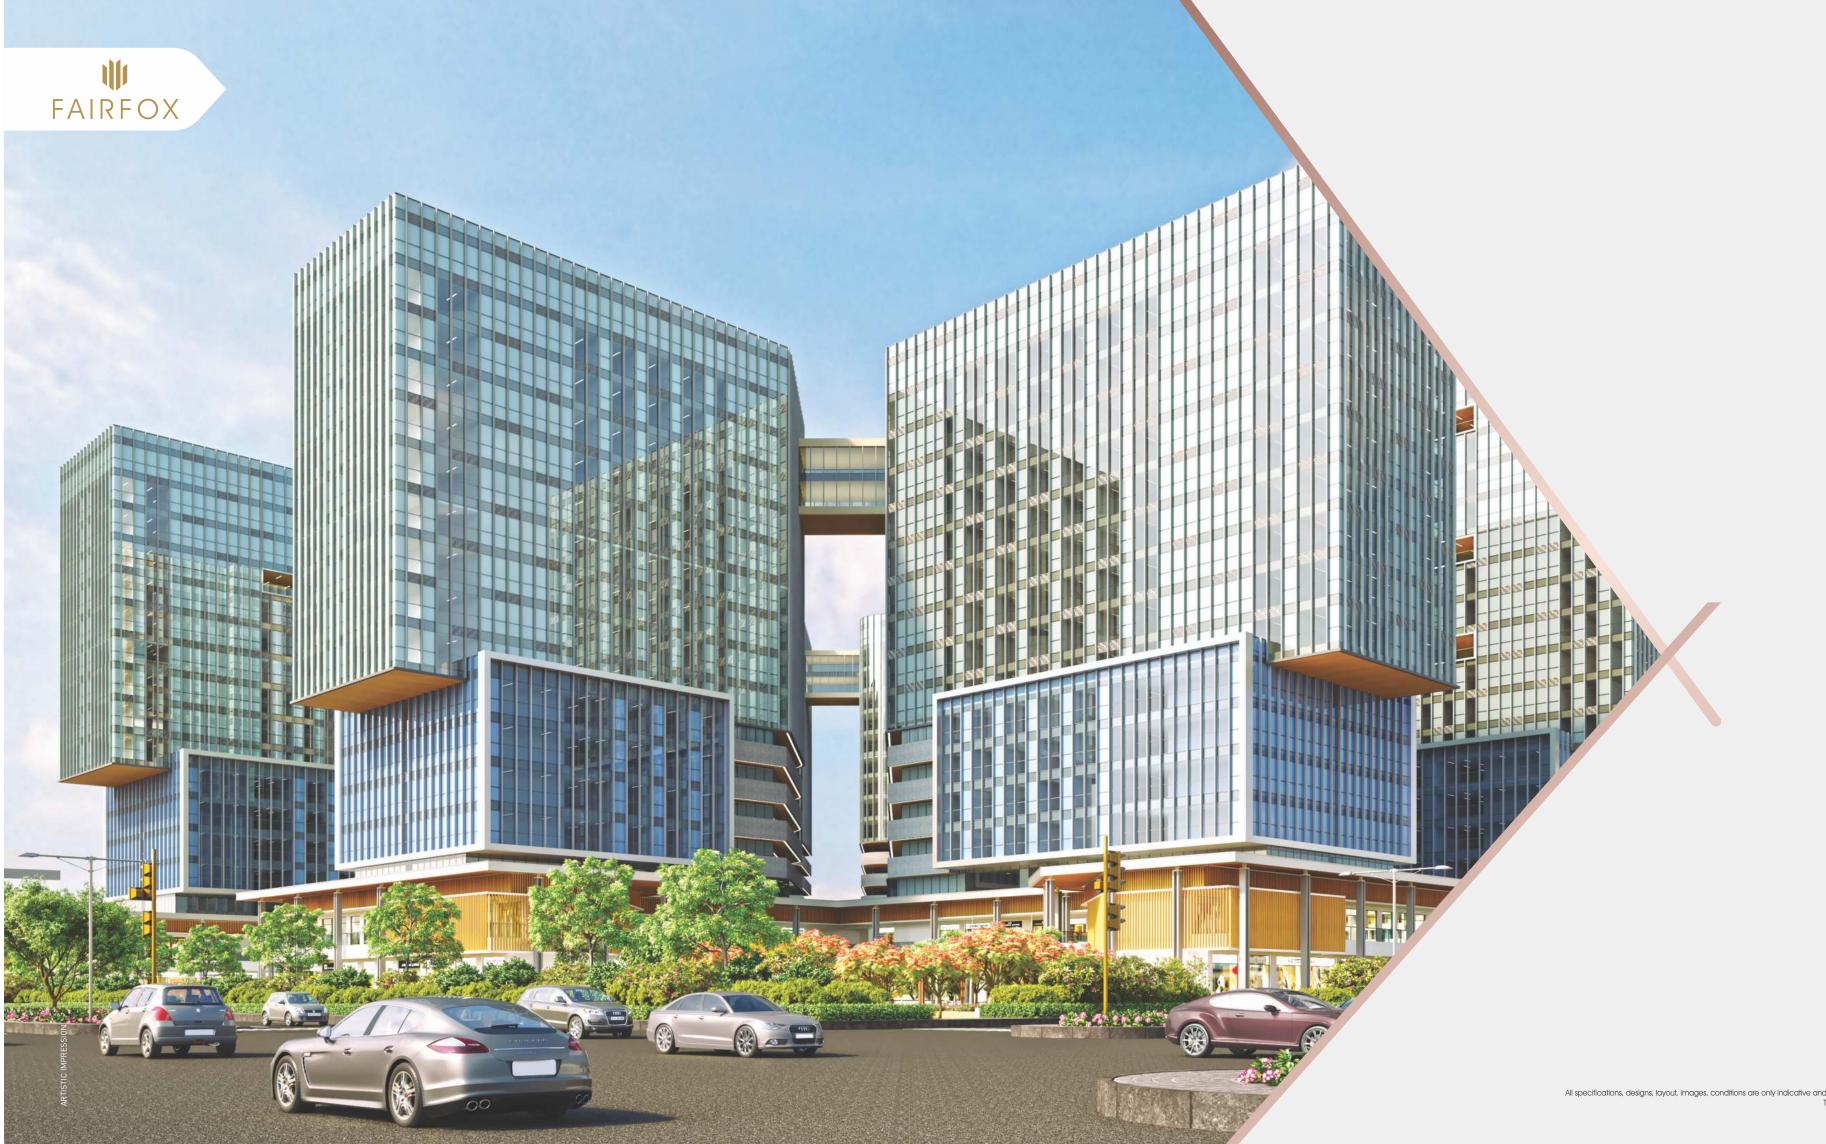

# MULTIPLE POSSIBILITIES WITH ONE ADDRESS

Welcome to EON, a perfect combination of retail and IT/ITES office space that matches the best in the world. It is an innovative lifestyle destination with one-of-a-kind multi-sensory experiences shaped by inspirational architecture and world-renowned retailers.

- IT/ITES-enabled corporate park spread across 13.65 acres
- · 4 phase development program comprising
  - High-end retail
- Elegant IT/ITES office spaces
- · Grade 'A' Building
- · IGBC gold certification compliant development

#### CIRCULATION

All vehicular circulation is designed for optimal safety and minimal collisions between pedestrian and vehicular movement.

The whole complex is connected on the surface as well as an elevated network of skywalks to enable cross-development, barrier-free transit of shoppers, and office goers alike.

## A PROMINENT LOCATION

EON is located in the bustling sector 140-A Noida. With its unique dimensions and dynamic facade, this one-of-a-kind architectural landmark will enhance the spirit of Noida. This mixed-use complex is a triumph of creativity and craftsmanship, featuring an office tower and high-street retail zone along with a supercharged fashion and culinary experience.