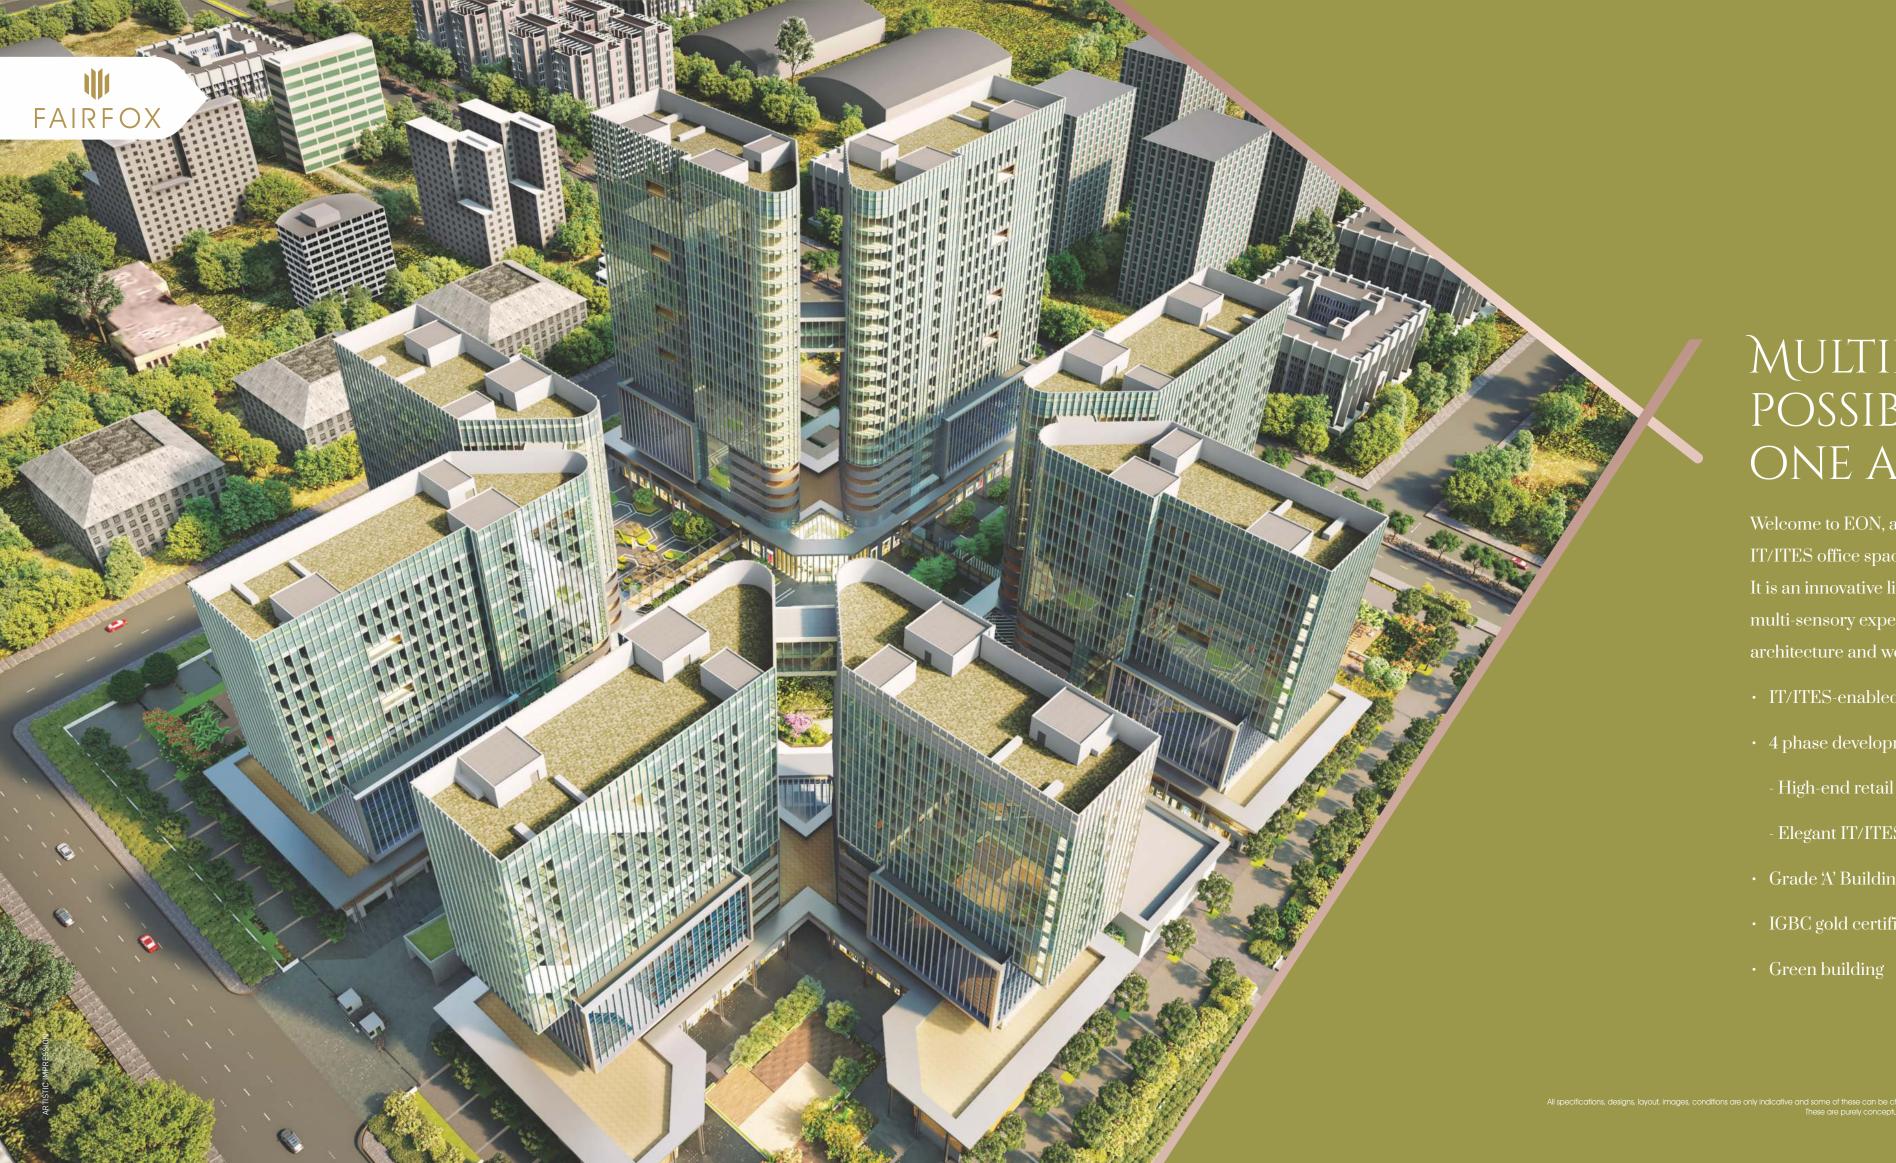

# MULTIPLE POSSIBILITIES WITH ONE ADDRESS

Welcome to EON, a perfect combination of retail and IT/ITES office space that matches the best in the world. It is an innovative lifestyle destination with one-of-a-kind multi-sensory experiences shaped by inspirational architecture and world-renowned retailers.

- IT/ITES-enabled corporate park spread across 13.65 acres
- · 4 phase development program comprising
  - High-end retail
- Elegant IT/ITES office spaces
- · Grade 'A' Building
- · IGBC gold certification compliant development

#### PLAZAS

Four periphery plazas are designated to separate stages with smartly designed drop-off and outdoor, multi-use paved and semi-green zones

One central, 42-meter-wide green avenue, runs across the entire development lined by a variety of outlets.

## A PROMINENT LOCATION

EON is located in the bustling sector 140-A Noida. With its unique dimensions and dynamic facade, this one-of-a-kind architectural landmark will enhance the spirit of Noida. This mixed-use complex is a triumph of creativity and craftsmanship, featuring an office tower and high-street retail zone along with a supercharged fashion and culinary experience.