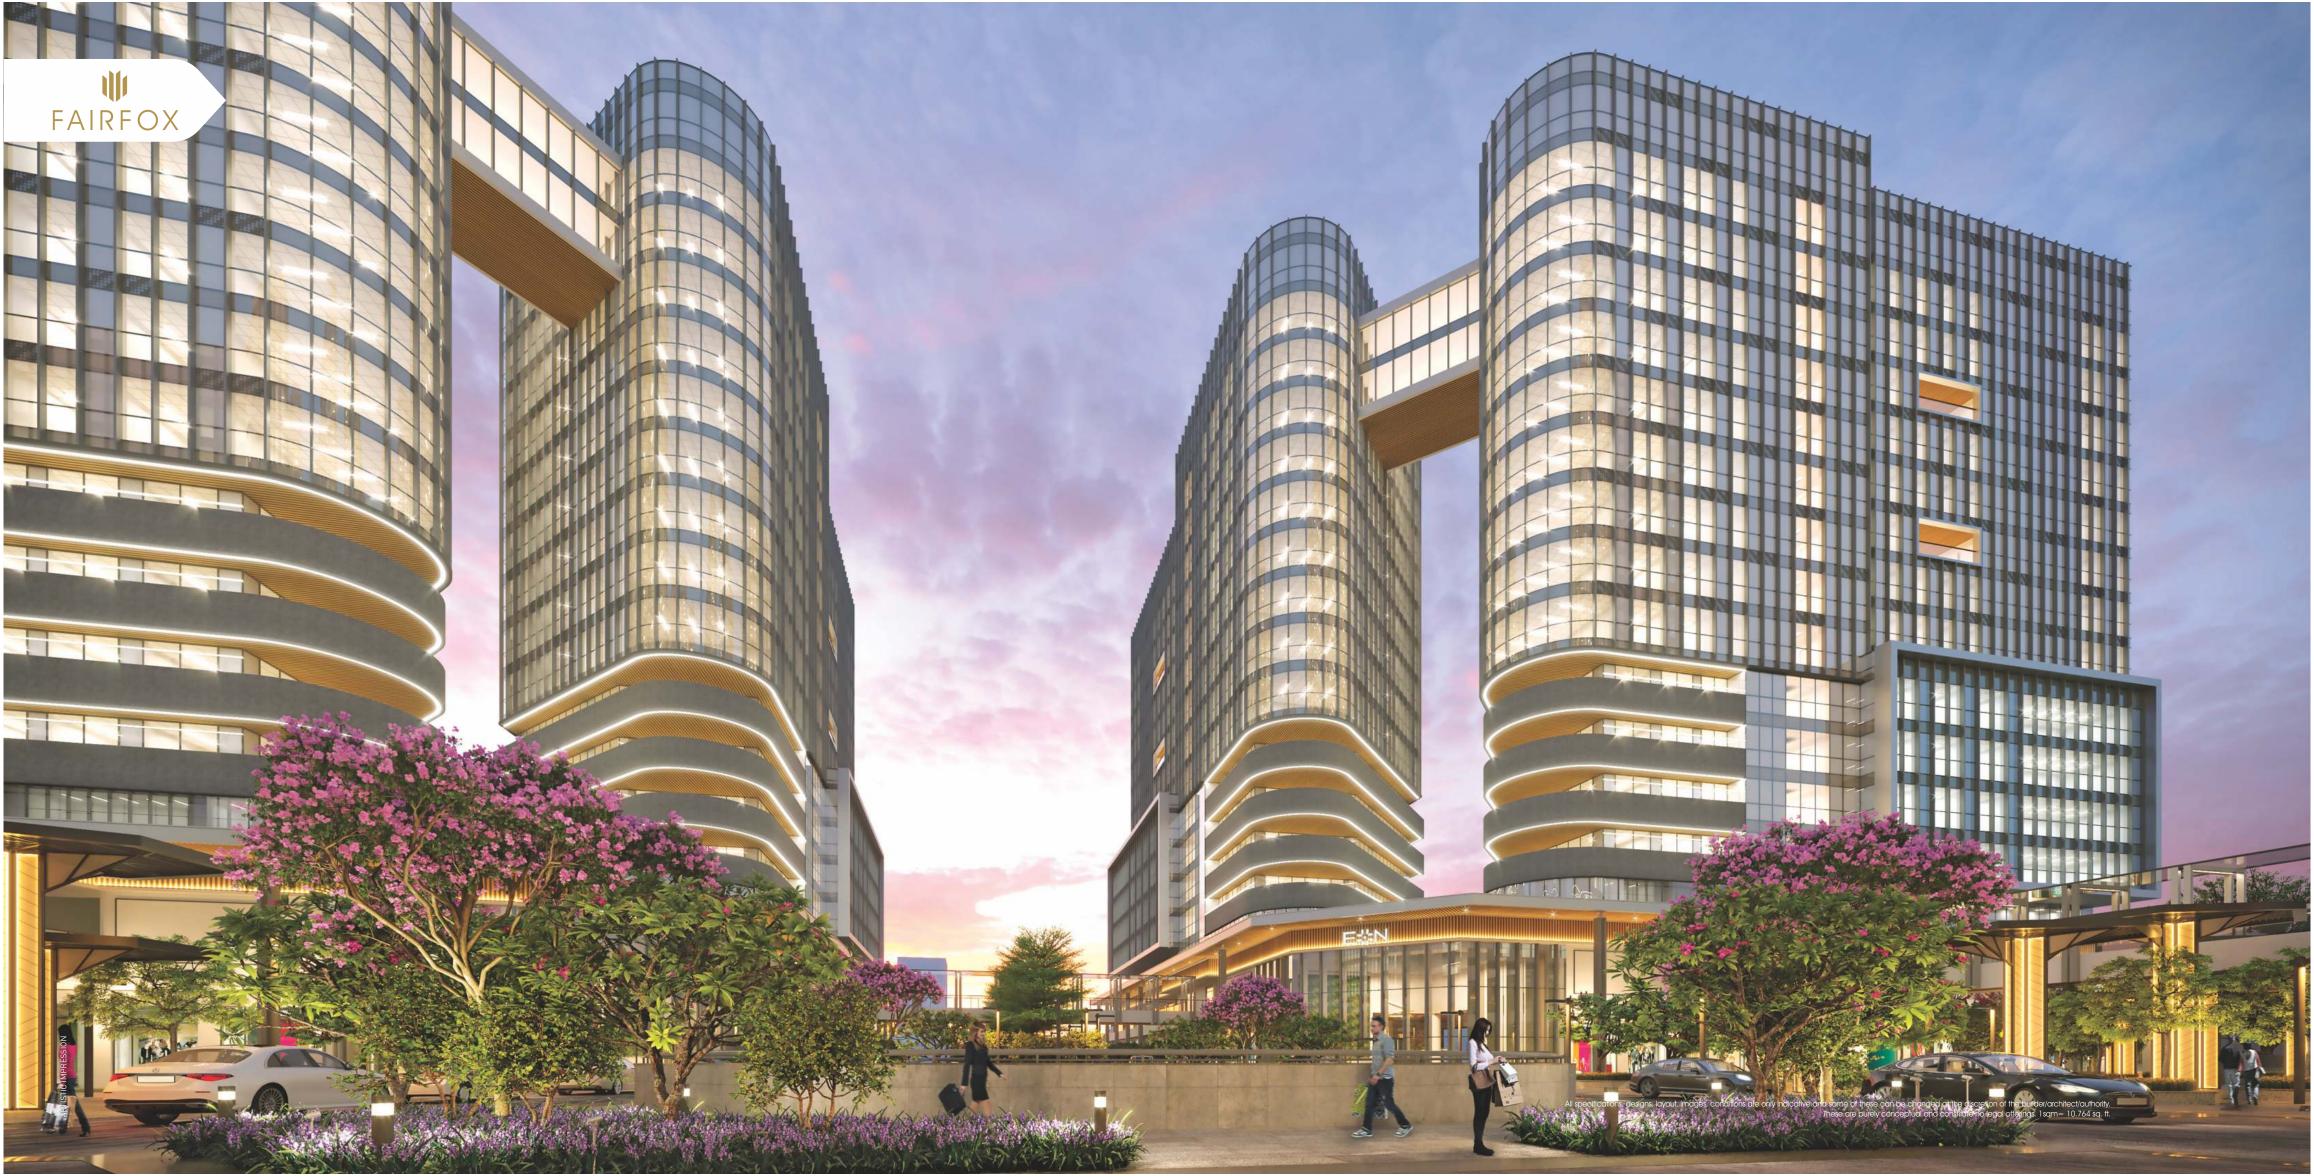

## A PROMINENT LOCATION

EON is located in the bustling sector 140-A Noida. With its unique dimensions and dynamic facade, this one-of-a-kind architectural landmark will enhance the spirit of Noida. This mixed-use complex is a triumph of creativity and craftsmanship, featuring an office tower and high-street retail zone along with a supercharged fashion and culinary experience.