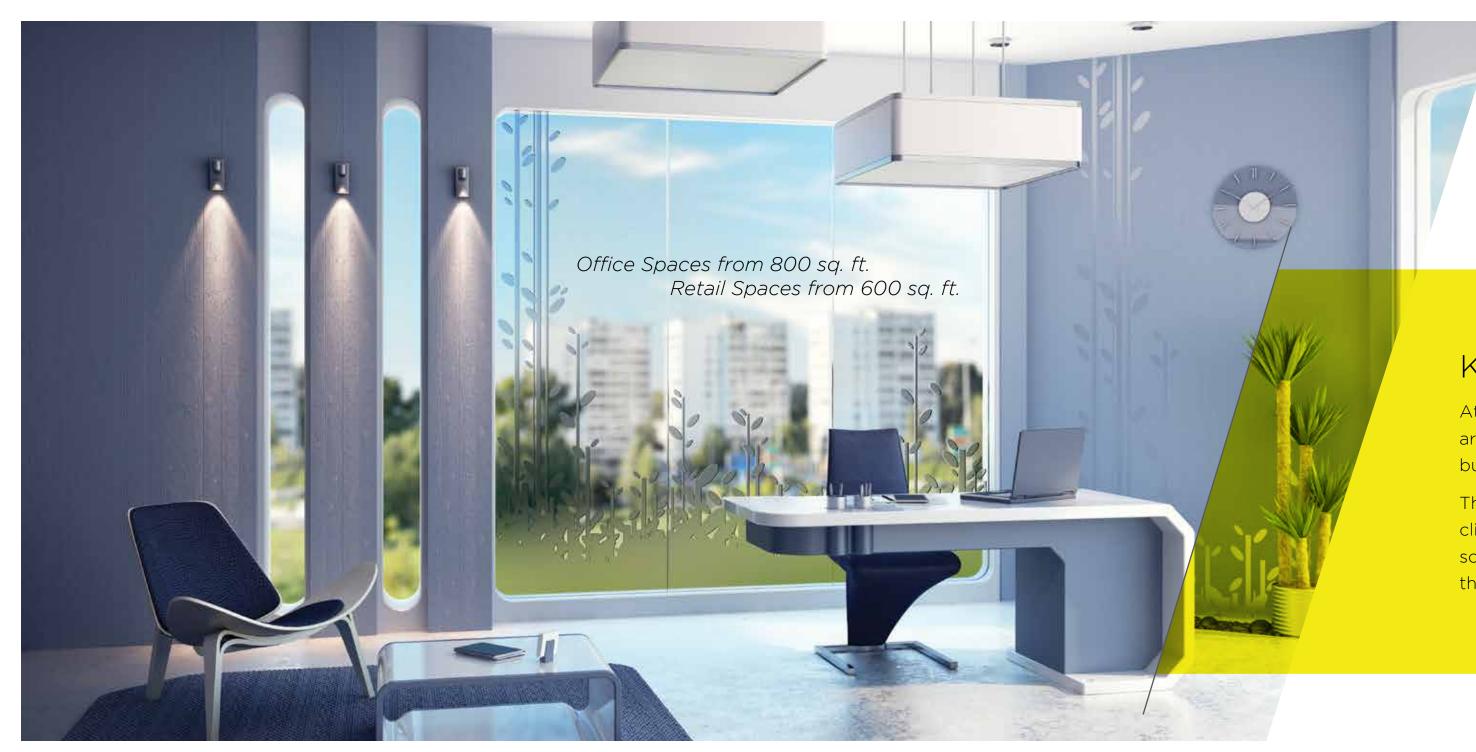

The elevation is an artistic impression and subject to change

Your business is meant to stand tall and tower over competition. The seamless business aura and substance delivered by ATS Bouquet has feature after feature that sets it apart, including state-of-the-art entrance lobbies, automatic fire supression and detection system, Wi-Fi enabled office spaces, CCTV in common areas, spacious high-speed passenger lifts, premium external finish with a mix of glazing, aluminium panelling, stone and exterior paint aesthetically designed.

Replete with cutting edge facilities that the latest technology has to offer; designed, constructed, finished with meticulous attention to detail which is an ATS hallmark and, very importantly, located within easy and quick access to New Delhi and Greater Noida. An address you will consider convenient and prestigious. With the bonus of plush green landscapes that will create the serenity that hectic office complexes so need and appreciate.

#### Special features & services

- Flexible office spaces
- Sustainable green building design
- Provision of air-conditioning in office spaces with central system on adequate diversity factor, fresh air provision in common area/corridors
- Ground floor entrance lobby with state-of-the-art interiors
- Landscaped terraces/rooftops
- Adequate capacity high-speed passenger lifts
- Premium external finish with mix of glazing, aluminium panelling, stone & exterior paint as per architect
- Automatic fire suppression and detection system
- Fresh air provision in common area/corridors
- Wi-Fi enabled office spaces
- Security system with access control, CCTV in common areas
- Adequate provision of space for car parking
- Easy access to proposed amenities like multi-cuisine restaurant/coffee shops, business centre, open food kiosk, convenient shopping, etc in IT/ITeS facility block