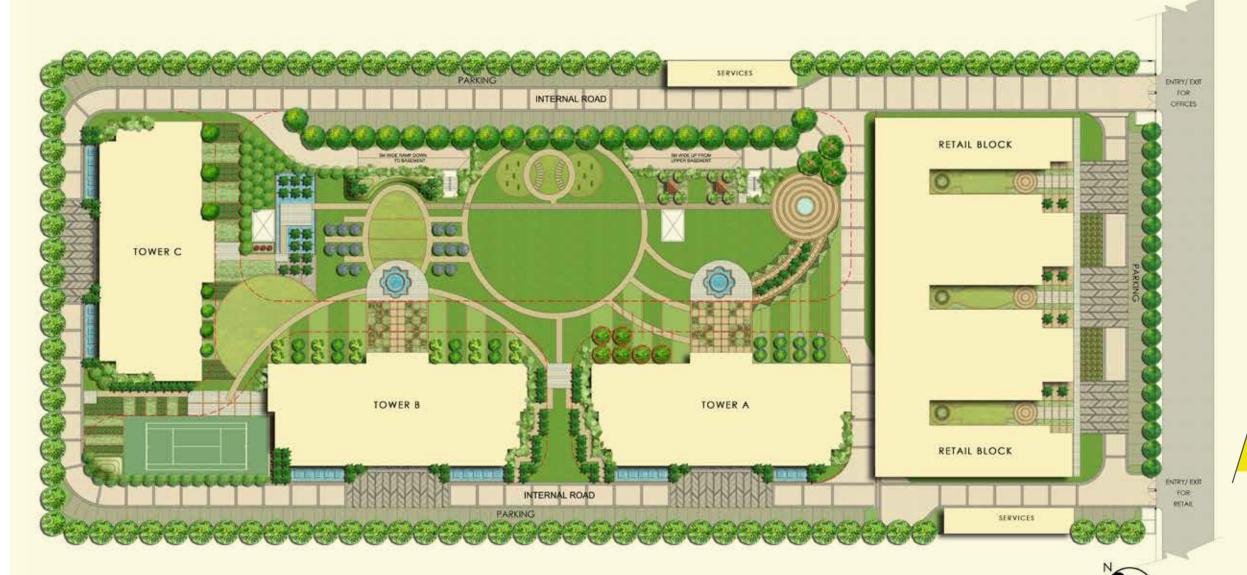

## Site Map

And now the first ATS commercial venture for IT/ITeS is set to move your business forward, raise your reputation sky-high among your peers, among your clients and your customers. ATS Bouquet is the truly spectacular entry of ATS as a one-of-its-kind office and retail complex. Capturing this nugget of a property are three towers spread over 7.5 acres situated in Sector 132, the heart of the commercial hub on Noida Expressway.

So now, the upcoming Sector 132 on the Noida Expressway, humming with activity, will offer you ATS Bouquet. Combined elegantly with the 90% area dedicated to high-rise office buildings will come high-end brands and luxury shopping in a low-rise complex.