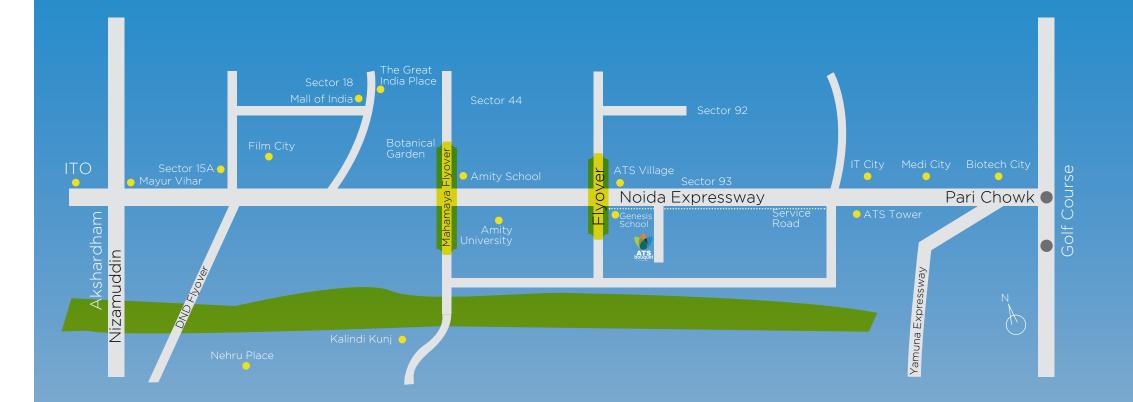

# Location Map

### Location advantage

- Located in Sector 132, Noida Expressway
- 11 km from Film City
- 10 km from Sector 18, Noida
- 10 km from Kalindi Kunj
- 15 km from Mayur Vihar
- 19 km from Yamuna Expressway
- 18 km from Pari Chowk
- 22 km from Nehru Place