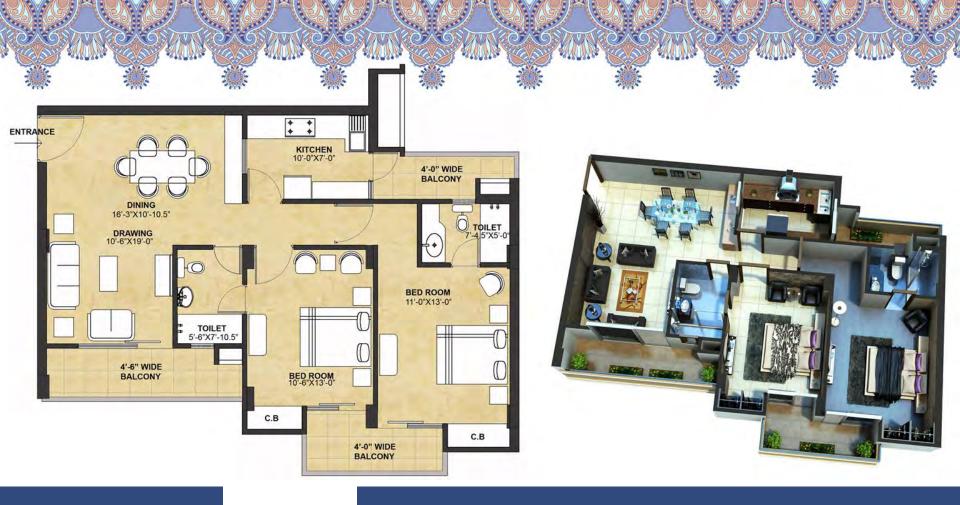

Layout Plan: Type A

3 BHK, + Study, + Store I Saleable Area: 1972 Sq. Ft.

Layout Plan: Type B

3 BHK, + Study I Saleable Area: 1990 Sq. Ft.

2 BHK I Saleable Area: 1270 Sq. Ft.

Layout Plan: Type C

Layout Plan: Type D