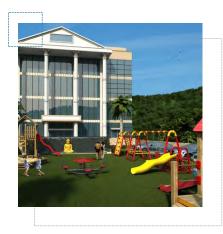

#### **For Designing Comfort**

- Master switch for every room to conserve electricity
- · Light point and mobile charger point near bed
- Full Glass in drawing room for naturally lit apartment
- Big Size Windows in all rooms
- All bathrooms to have counter basin
- Separate bath areas in bathrooms with Glass Cabin or Shower curtain
- Laundry facility available within complex
- Separate children play garden