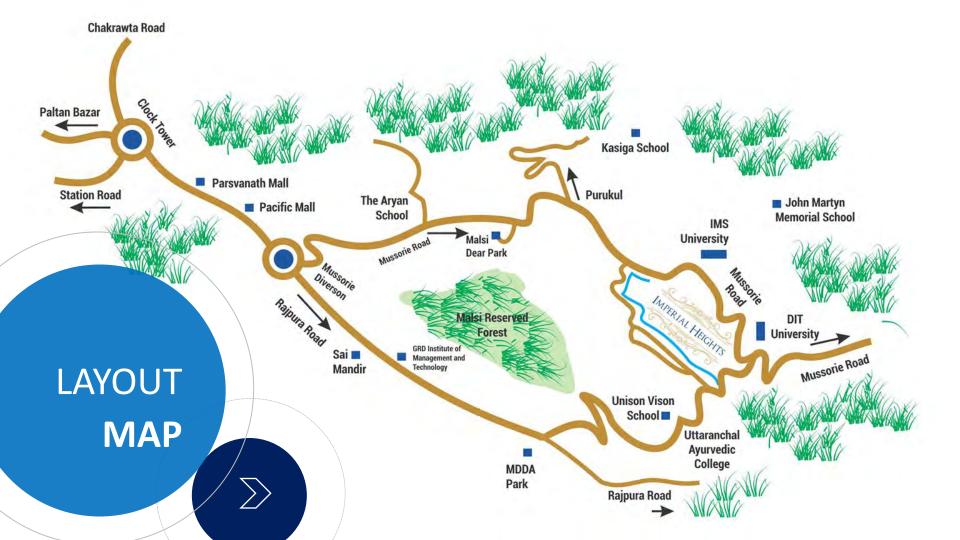

#### **IMPERIAL HEIGHTS**

4.5 ACRES OF MARVEL | 1/2/3 BHK ELITE CONDOMIUMS | CONVINIENTLY LOCATED | 10 MINUTES FROM MAX HOSPITAL | 20 MINUTES FROM RAILWAY STATION

1

#### IMPERIAL HEIGHTS A LIVING WITH **PANACHE**

Imperial Heights offers an enclave of majestic residential towers that boast of elegantly planned spaces with world class amenities, which will make you experience the royal charm from the past in today's modern times.

With a Imperial Façade in a modern layout and grand inviting spaces, homes at Imperial Heights are creation for those who appreciate the true harmony and balance in life...

Imperial heights, Dehradun is an exclusive gated community in the heart of the capital city with comforts to suit the vivacity of a metropolitan life and amenities to keep pace with your lifestyle, all under one roof.