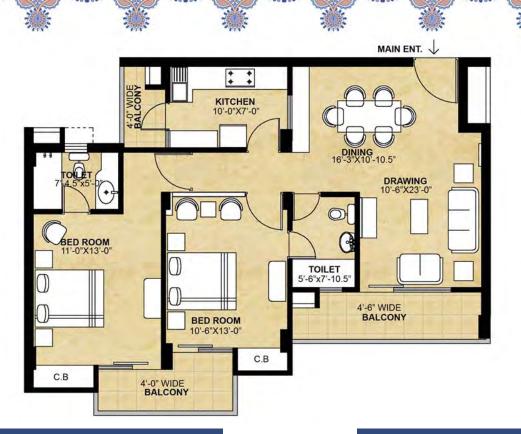

Layout Plan: Type A

3 BHK, + Study, + Store I Saleable Area: 1972 Sq. Ft.

Layout Plan: Type B

3 BHK, + Study I Saleable Area: 1990 Sq. Ft.

2 BHK I Saleable Area: 1270 Sq. Ft.

Layout Plan: Type C

Layout Plan: Type D

2 BHK | Saleable Area: 1288 Sq. Ft. | Open to Sky: 38 Sq. Ft.

Layout Plan: Type E

1 BHK I Saleable Area: 769 Sq. Ft.