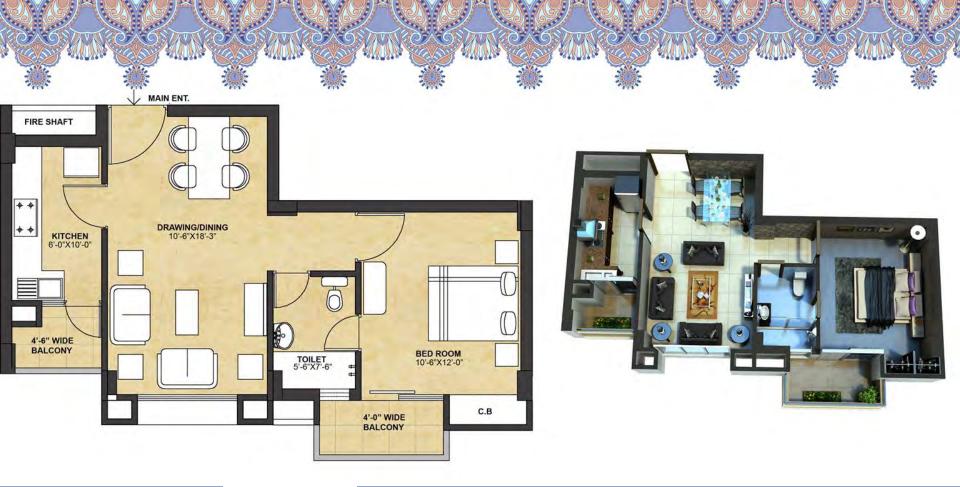

th 4 rooms
- Kids Corner in club

#### **CENTERAL GARDEN**

Carles,

\*2)

IMPERIAL HEIGHTS

#### SIZE OF CENTRE GARDEN (APPROX. 25,000 SFT.)

Sputtuting of

CUULTET

**P**A4



## ENJOY SPACIOUS & EFFICIENT LAYOUTS

Small Clusters reduce the clutter on each floor. More so ever all clusters are homogeneous in nature and with only 4 units on each floor.50 apartments in each tower the vertical movement and feel of privacy are further enhanced



Layout Plan: Type A

3 BHK, + Study, + Store I Saleable Area: 1972 Sq. Ft.



Layout Plan: Type B

3 BHK, + Study I Saleable Area: 1990 Sq. Ft.





2 BHK I Saleable Area: 1270 Sq. Ft.

Layout Plan: Type C



Layout Plan: Type D

2 BHK | Saleable Area: 1288 Sq. Ft. | Open to Sky: 38 Sq. Ft.



Layout Plan: Type E

1 BHK I Saleable Area: 769 Sq. Ft.



#### Layout Plan: Type F

1 BHK I Saleable Area: 725 Sq. Ft.







#### Madhyam Buildtech Pvt. Ltd.

⊠ info@madhyam.co.in 🗣 www.madhyam.com 🖗 MEL to 56677

Corporate Address: B-4, 4th Floor, Matrix Tower, Sec-132, Noida (U.P) -201301

Noida | Gurgaon | Faridabad | Delhi | Bhiwadi | Mathura | Meerut | Chandigarh | Dehradun | California (USA)