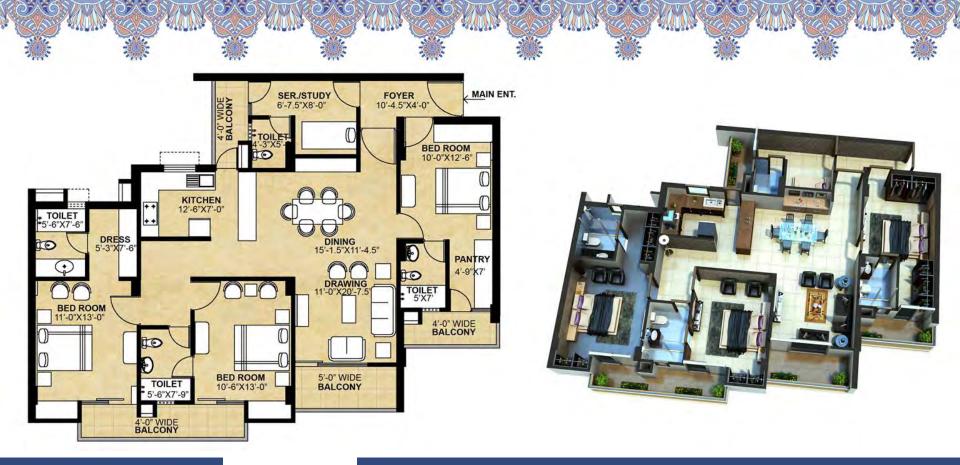

Layout Plan: Type A

3 BHK, + Study, + Store I Saleable Area: 1972 Sq. Ft.

Layout Plan: Type B

3 BHK, + Study I Saleable Area: 1990 Sq. Ft.

2 BHK I Saleable Area: 1270 Sq. Ft.

Layout Plan: Type C

Layout Plan: Type D