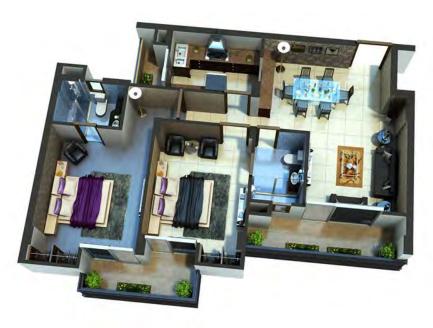

Layout Plan: Type A

3 BHK, + Study, + Store I Saleable Area: 1972 Sq. Ft.

Layout Plan: Type B

3 BHK, + Study I Saleable Area: 1990 Sq. Ft.

2 BHK I Saleable Area: 1270 Sq. Ft.

Layout Plan: Type C

Layout Plan: Type D

2 BHK | Saleable Area: 1288 Sq. Ft. | Open to Sky: 38 Sq. Ft.

Layout Plan: Type E

1 BHK I Saleable Area: 769 Sq. Ft.