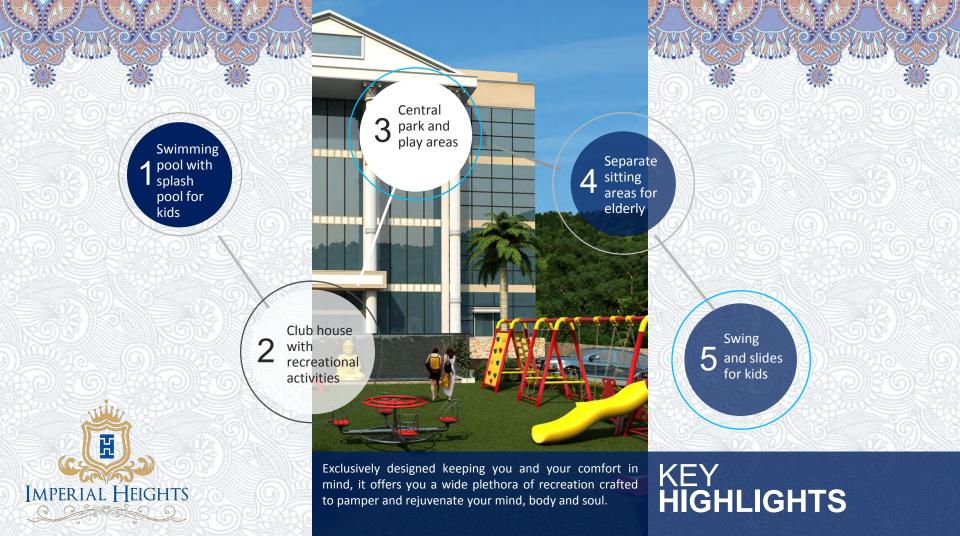

#### For Designer of Club

- Internal heated Swimming Pool as we respect privacy
- Specific Meditation and Yoga Centre overlooking hills and greenery
- Fitness Center with all latest equipment's
- Party halls for your get-together's and birthday celebrations with 4 rooms
- Kids Corner in club