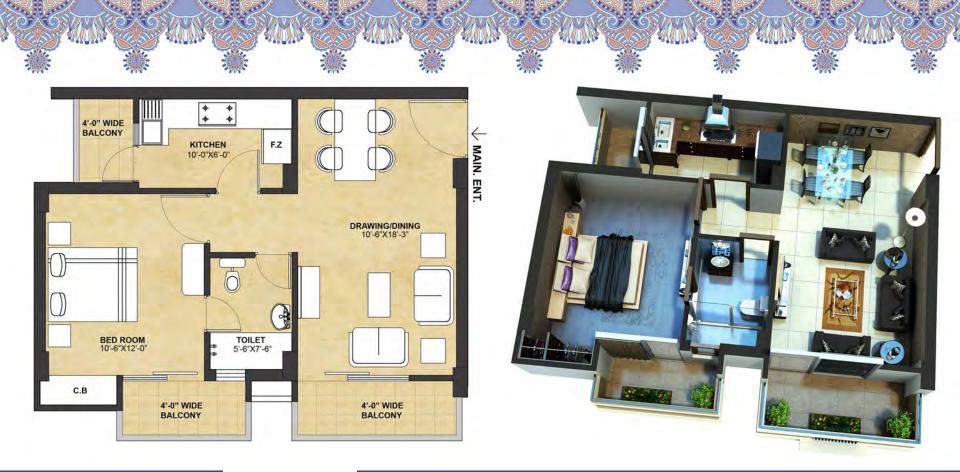

2 BHK | Saleable Area: 1288 Sq. Ft. | Open to Sky: 38 Sq. Ft.

Layout Plan: Type E

1 BHK I Saleable Area: 769 Sq. Ft.