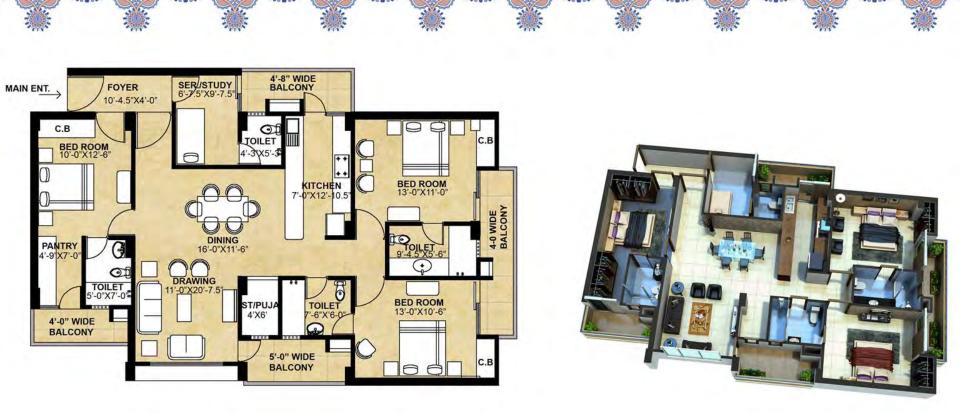

Layout Plan: Type A

3 BHK, + Study, + Store I Saleable Area: 1972 Sq. Ft.

Layout Plan: Type B

3 BHK, + Study I Saleable Area: 1990 Sq. Ft.

2 BHK I Saleable Area: 1270 Sq. Ft.

Layout Plan: Type C

Layout Plan: Type D